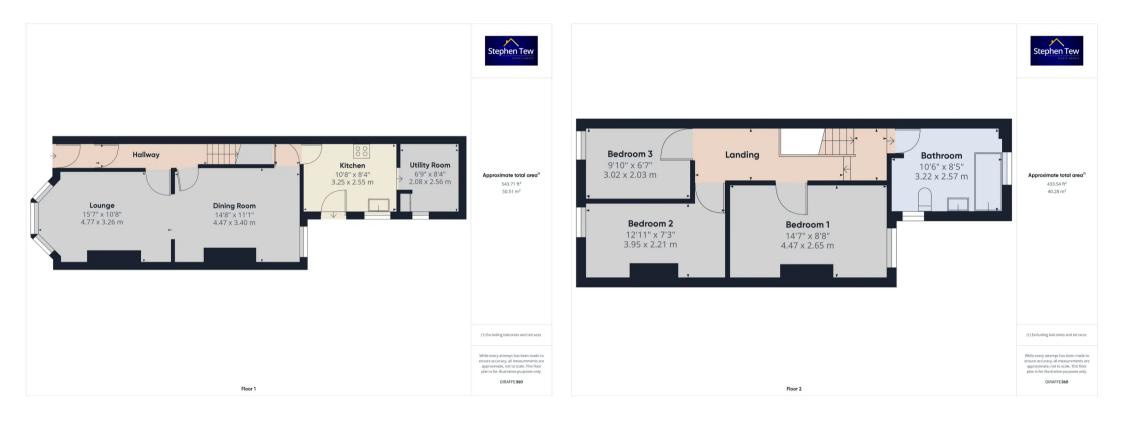

Council Tax band: A

Tenure: Freehold

- No Onward Chain
- Hallway, Lounge, Dining Room, Kitchen, Utility Room
- 3 Bedrooms, 3 piece suite Bathroom

Yard

South East facing rear yard with access to alley way

Hallway 13' 0" x 3' 1" (3.95m x 0.93m)

**Lounge** 15' 8" x 10' 8" (4.77m x 3.26m)

**Dining Room** 14' 8" x 11' 2" (4.47m x 3.40m)

**Kitchen** 10' 8" x 8' 4" (3.25m x 2.55m)

Utility Room 6' 10" x 8' 5" (2.08m x 2.56m)

**Landing** 13' 5" x 5' 3" (4.09m x 1.60m)

**Bedroom 1** 14' 8" x 8' 8" (4.47m x 2.65m)

**Bedroom 2** 13' 0" x 7' 3" (3.95m x 2.21m)

**Bedroom 3** 9' 11" x 6' 8" (3.02m x 2.03m)

Bathroom 10' 7" x 8' 5" (3.22m x 2.57m)