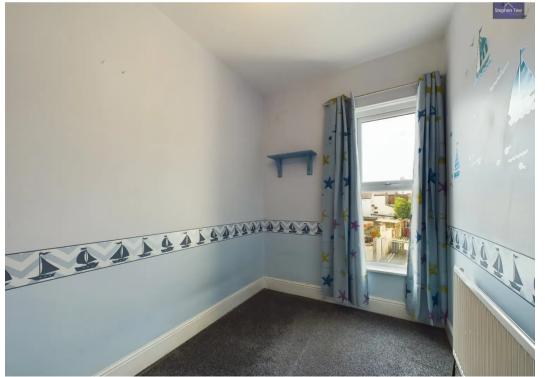

**Bedroom 1** 14' 8" x 8' 8" (4.47m x 2.65m)

**Bedroom 2** 13' 0" x 7' 3" (3.95m x 2.21m)

**Bedroom 3** 9' 11" x 6' 8" (3.02m x 2.03m)

Bathroom 10' 7" x 8' 5" (3.22m x 2.57m)