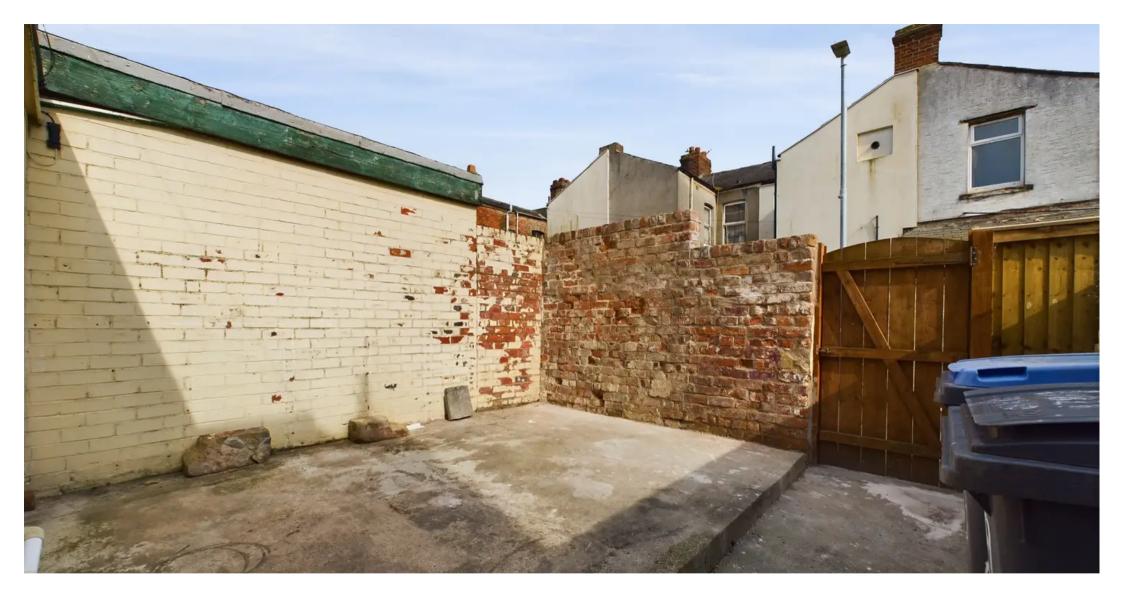

Step outside to discover the delightful south-east facing rear yard, perfect for enjoying sunny mornings or hosting al fresco gatherings. This property's outdoor space presents a rare opportunity to create a private sanctuary in the heart of this bustling neighbourhood.

Council Tax band: A

Tenure: Freehold

- No Onward Chain
- Hallway, Lounge, Dining Room, Kitchen, Utility Room
- 3 Bedrooms, 3 piece suite Bathroom

Yard

South East facing rear yard with access to alley way

Hallway 13' 0" x 3' 1" (3.95m x 0.93m)