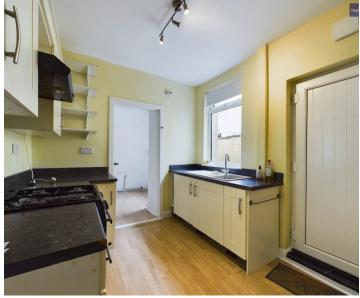

Council Tax band: A

Tenure: Freehold

- No Onward Chain
- Hallway, Lounge, Dining Room, Kitchen, Utility Room
- 3 Bedrooms, 3 piece suite Bathroom

Yard

South East facing rear yard with access to alley way

Hallway 13' 0" x 3' 1" (3.95m x 0.93m)

**Lounge** 15' 8" x 10' 8" (4.77m x 3.26m)

**Dining Room** 14' 8" x 11' 2" (4.47m x 3.40m)

**Kitchen** 10' 8" x 8' 4" (3.25m x 2.55m)

Utility Room 6' 10" x 8' 5" (2.08m x 2.56m)

**Landing** 13' 5" x 5' 3" (4.09m x 1.60m)