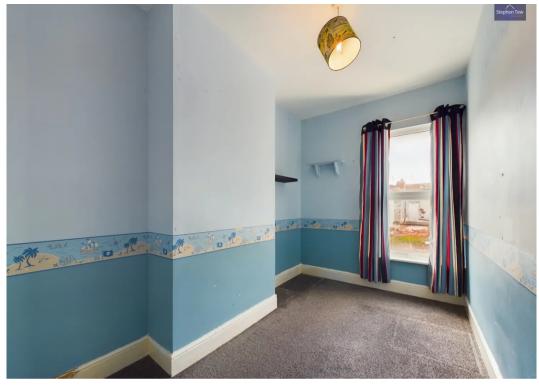

**Bedroom 1** 14' 8" x 8' 8" (4.47m x 2.65m)

**Bedroom 2** 13' 0" x 7' 3" (3.95m x 2.21m)

**Bedroom 3** 9' 11" x 6' 8" (3.02m x 2.03m)

Bathroom 10' 7" x 8' 5" (3.22m x 2.57m)