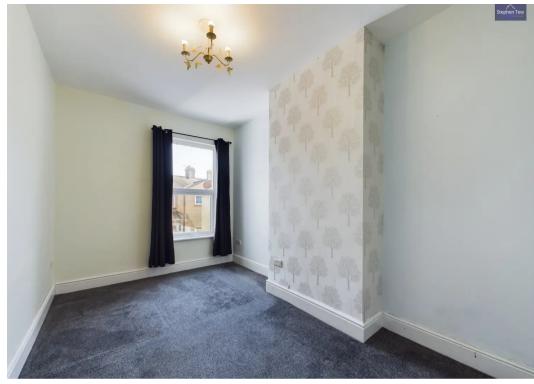

**Bedroom 1** 14' 8" x 8' 8" (4.47m x 2.65m)

**Bedroom 2** 13' 0" x 7' 3" (3.95m x 2.21m)

**Bedroom 3** 9' 11" x 6' 8" (3.02m x 2.03m)

Bathroom 10' 7" x 8' 5" (3.22m x 2.57m)