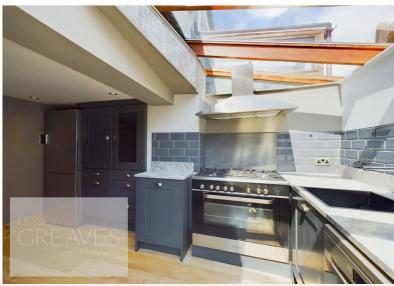

An open vestibule with a stable front door leads to the living room, with beams to the ceiling, log burning stove, bow window, dado rail and bespoke built in cabinetry. A door leads to the kitchen diner where there is also stairs to the first floor with under-stair storage. The contemporary kitchen diner features a double glazed glass roof and French doors onto a patio area at the side. The kitchen is fitted with a range of shaker style units with spaces for a dishwasher, fridge freezer, washing machine and for a large cooker.