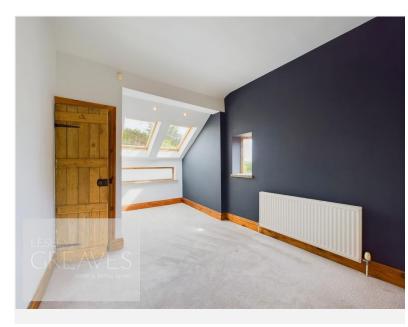

To the first floor are two double bedrooms and the bathroom, with a mains fed shower over a spa bath. Both bedrooms have high ceilings, one has stripped wood flooring and built in wardrobes and the other has sky light windows and a feature oriel bay window.