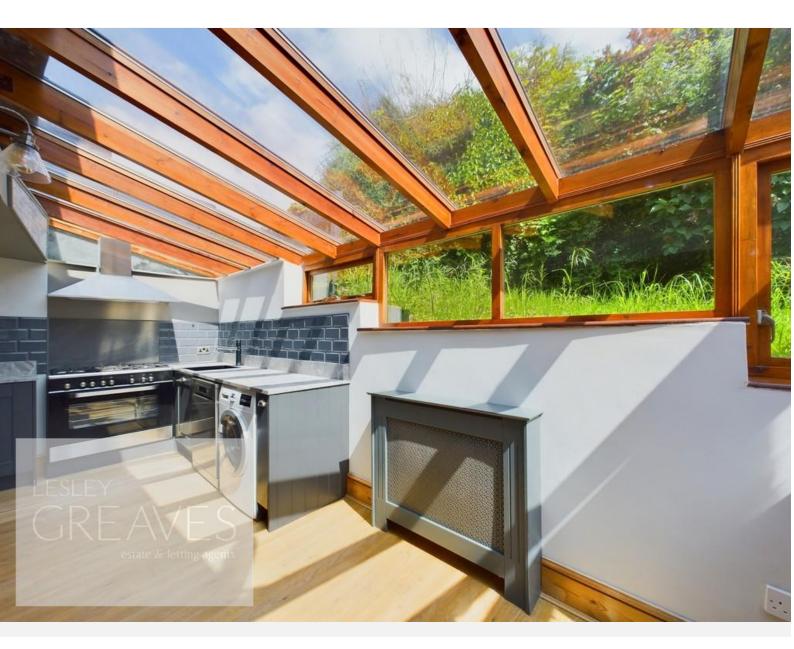

An open vestibule with a stable front door leads to the living room, with beams to the ceiling, log burning stove, bow window, dado rail and bespoke built in cabinetry. A door leads to the kitchen diner where there is also stairs to the first floor with under-stair storage. The contemporary kitchen diner features a double glazed glass roof and French doors onto a patio area at the side. The kitchen is fitted with a range of shaker style units with spaces for a dishwasher, fridge freezer, washing machine and for a large cooker.