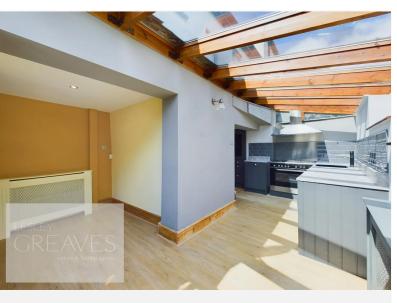

An open vestibule with a stable front door leads to the living room, with beams to the ceiling, log burning stove, bow window, dado rail and bespoke built in cabinetry. A door leads to the kitchen diner where there is also stairs to the first floor with under-stair storage. The contemporary kitchen diner features a double glazed glass roof and French doors onto a patio area at the side. The kitchen is fitted with a range of shaker style units with spaces for a dishwasher, fridge freezer, washing machine and for a large cooker.