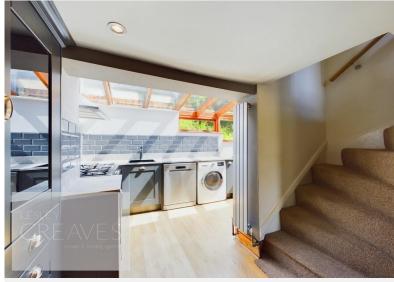

An open vestibule with a stable front door leads to the living room, with beams to the ceiling, log burning stove, bow window, dado rail and bespoke built in cabinetry. A door leads to the kitchen diner where there is also stairs to the first floor with under-stair storage. The contemporary kitchen diner features a double glazed glass roof and French doors onto a patio area at the side. The kitchen is fitted with a range of shaker style units with spaces for a dishwasher, fridge freezer, washing machine and for a large cooker.