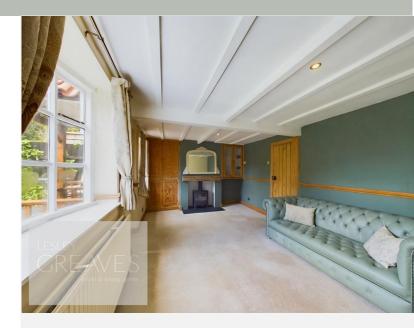

An open vestibule with a stable front door leads to the living room, with beams to the ceiling, log burning stove, bow window, dado rail and bespoke built in cabinetry. A door leads to the kitchen diner where there is also stairs to the first floor with under-stair storage. The contemporary kitchen diner features a double glazed glass roof and French doors onto a patio area at the side. The kitchen is fitted with a range of shaker style units with spaces for a dishwasher, fridge freezer, washing machine and for a large cooker.