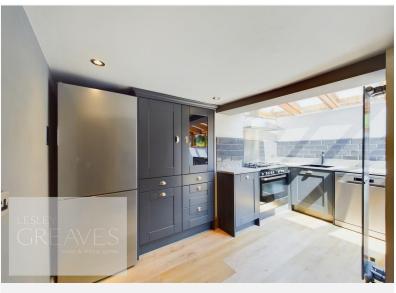

An open vestibule with a stable front door leads to the living room, with beams to the ceiling, log burning stove, bow window, dado rail and bespoke built in cabinetry. A door leads to the kitchen diner where there is also stairs to the first floor with under-stair storage. The contemporary kitchen diner features a double glazed glass roof and French doors onto a patio area at the side. The kitchen is fitted with a range of shaker style units with spaces for a dishwasher, fridge freezer, washing machine and for a large cooker.