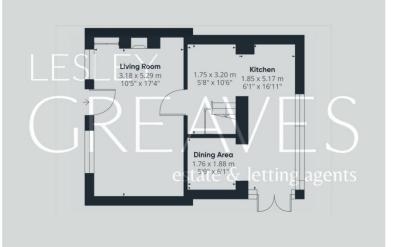

An open vestibule with a stable front door leads to the living room, with beams to the ceiling, log burning stove, bow window, dado rail and bespoke built in cabinetry. A door leads to the kitchen diner where there is also stairs to the first floor with under-stair storage. The contemporary kitchen diner features a double glazed glass roof and French doors onto a patio area at the side. The kitchen is fitted with a range of shaker style units with spaces for a dishwasher, fridge freezer, washing machine and for a large cooker.

- Freehold
- Council tax band C

LIVING ROOM 17' 4" x 10' 5" (5.28m x 3.18m)

KITCHEN DINER 16' 11" x 12' 0" maximum, into recess (5.16m x 3.66m)

BEDROOM ONE 16' 6" x 9' 3" maximum (5.03m x 2.82m)

BEDROOM TWO 10' 3" x 7' 0" (3.12m x 2.13m)