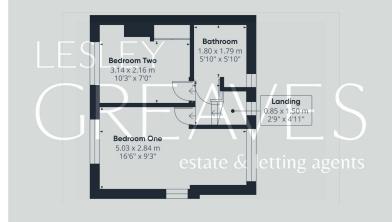

To the first floor are two double bedrooms and the bathroom, with a mains fed shower over a spa bath. Both bedrooms have high ceilings, one has stripped wood flooring and built in wardrobes and the other has sky light windows and a feature oriel bay window.

BATHROOM 5' 10" x 5' 10" (1.78m x 1.78m)