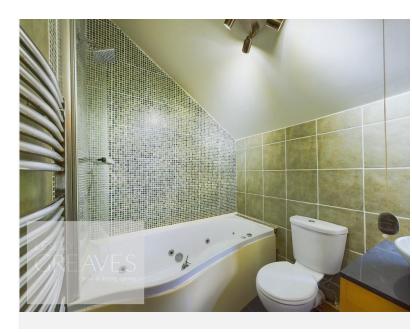

To the first floor are two double bedrooms and the bathroom, with a mains fed shower over a spa bath. Both bedrooms have high ceilings, one has stripped wood flooring and built in wardrobes and the other has sky light windows and a feature oriel bay window.

BATHROOM 5' 10" x 5' 10" (1.78m x 1.78m)