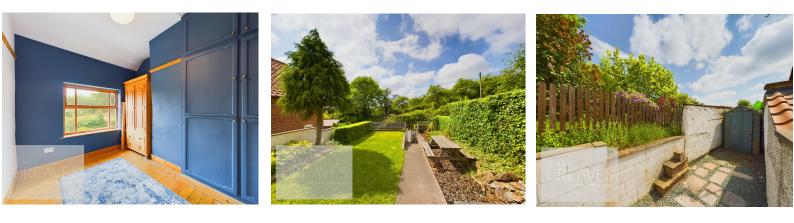

To the first floor are two double bedrooms and the bathroom, with a mains fed shower over a spa bath. Both bedrooms have high ceilings, one has stripped wood flooring and built in wardrobes and the other has sky light windows and a feature oriel bay window.

There is a lawned garden to the front with decked patio area and through gated access at the side is a paved and gravelled patio area at the side, with a shed.

The double glazed gas central heated property is a must view to appreciate the charm of the accommodation which is offered to the open market with no upward chain.