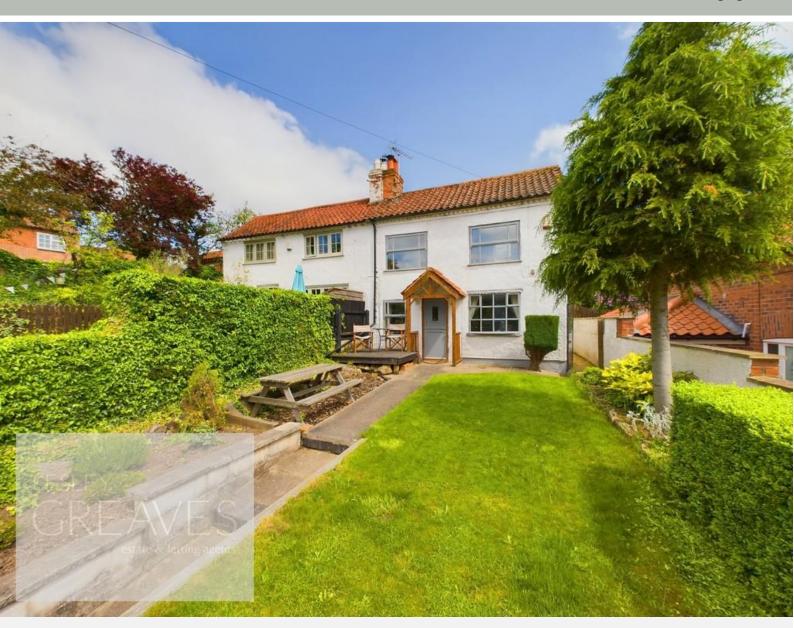

## £295,000 Green Lane, Lambley, Nottingham NG4 4QE EPC Rating D

Charming semi-detached cottage located in the picturesque village of Lambley with public houses/restaurants, a primary school, bus and road links to Mapperley and Epperstone/Oxton By pass (A6097).

There is a lawned garden to the front with decked patio area and through gated access at the side is a paved and gravelled patio area at the side, with a shed.

The double glazed gas central heated property is a must view to appreciate the charm of the accommodation which is offered to the open market with no upward chain.