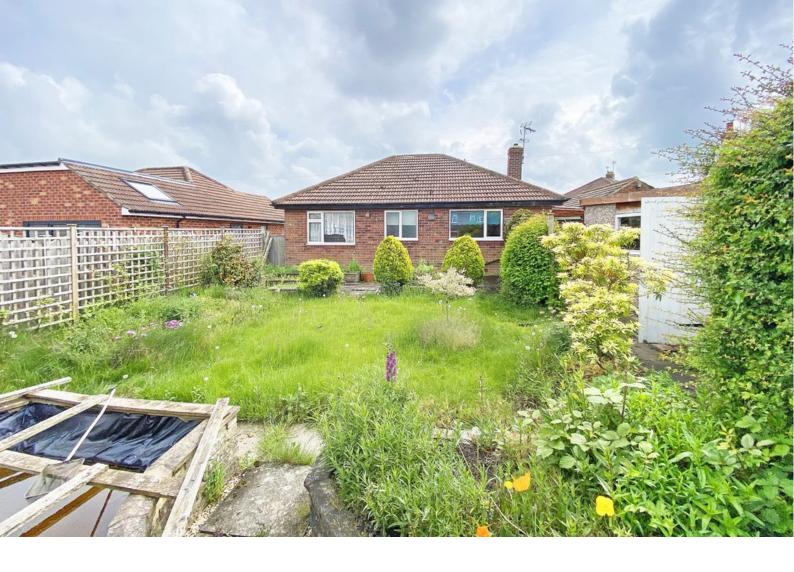

#### **OUTSIDE**

A drive provides parking and leads to a garage. To the rear there is an attractive and good-sized garden with lawn, paved sitting areas and well-stocked planted borders.

Tenure - Freehold