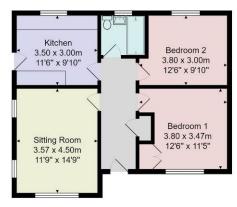

#### Total Area: 64.1 m<sup>2</sup> ... 690 ft<sup>2</sup>

All measurements are approximate and for display purposes only.

No liability is accepted by either the agency or Box Property Solutions Ltd as to the exact measurements of the rooms.

Box Property Solutions Ltd retains the copyright on this plan and allows agents to use it with agreed permission.