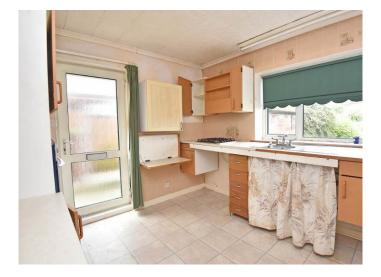

#### **KITCHEN**

With fitted units and space for appliances. Fitted gas, hob and integrated electric oven.