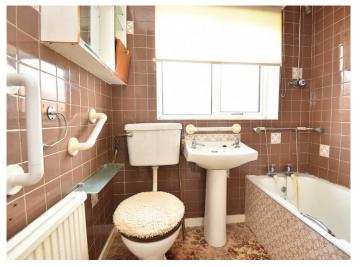

#### **BATHROOM**

White suite comprising WC, washbasin, and bath with shower above.