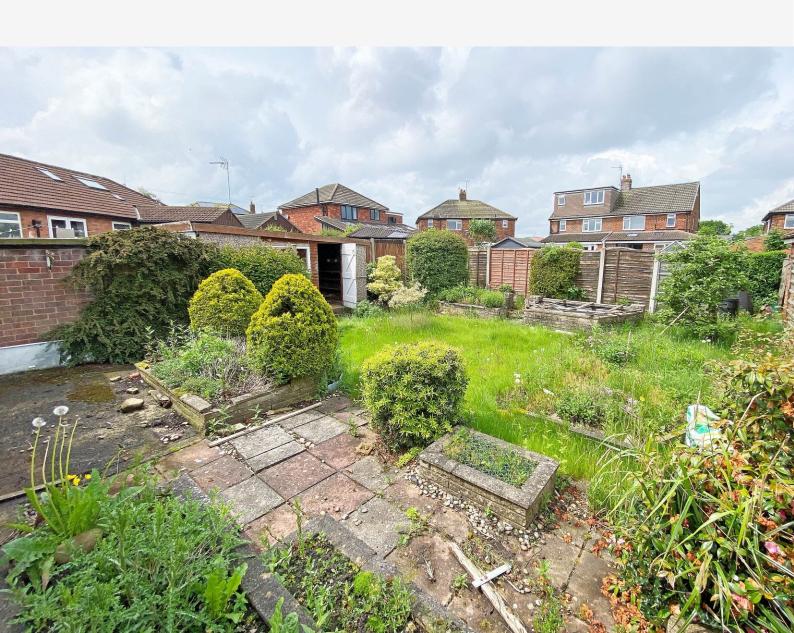

#### **OUTSIDE**

A drive provides parking and leads to a garage. To the rear there is an attractive and good-sized garden with lawn, paved sitting areas and well-stocked planted borders.

Tenure - Freehold