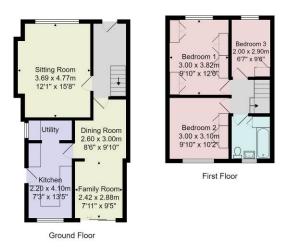

# GROUND FLOOR ENTRANCE HALL

#### **SITTING ROOM**

A spacious reception room with attractive fireplace with marble surround and open fire.

#### **FAMILY ROOM / DINING ROOM**

A further large reception room which has been extended to provide a dining and additional sitting area with glazed doors leading to the garden.

#### **KITCHEN**

With a range of fitted units with gas hob, double oven and space for appliances.

#### **UTILITY ROOM**

With fitted worktop and space and plumbing for washing machine and additional appliances.

## FIRST FLOOR BEDROOMS

There are three bedrooms on the first floor, each with fitted wardrobes.

**Tenure -** Leasehold with original term of 5000 years.

Council Tax Band - C

Total Area: 86.7 m² ... 933 ft²

All measurements are approximate and for display purposes only.

No liability is accepted by either the agency or Box Property Solutions Ltd as to the exact measurements of the rooms.