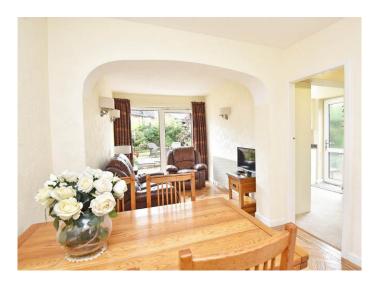

#### **FAMILY ROOM / DINING ROOM**

A further large reception room which has been extended to provide a dining and additional sitting area with glazed doors leading to the garden.