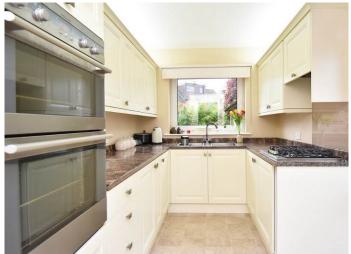

#### **KITCHEN**

With a range of fitted units with gas hob, double oven and space for appliances.