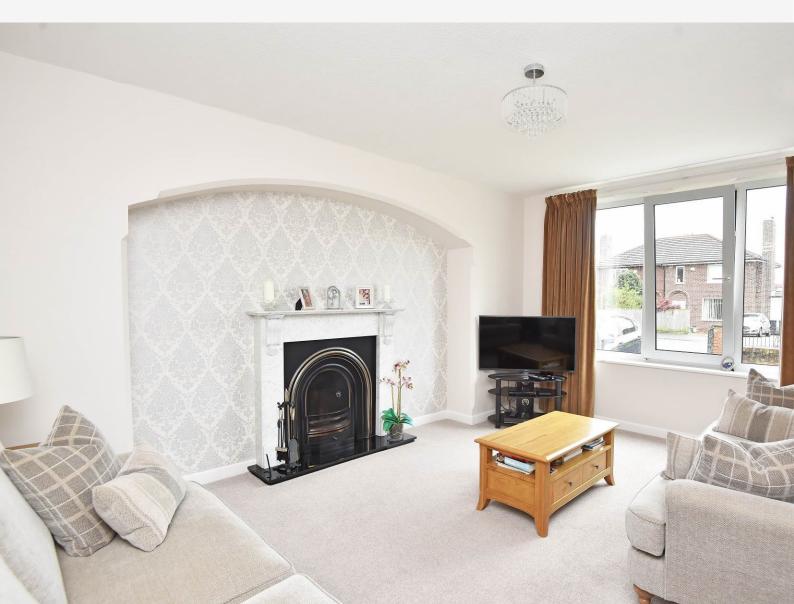

#### **SITTING ROOM**

A spacious reception room with attractive fireplace with marble surround and open fire.