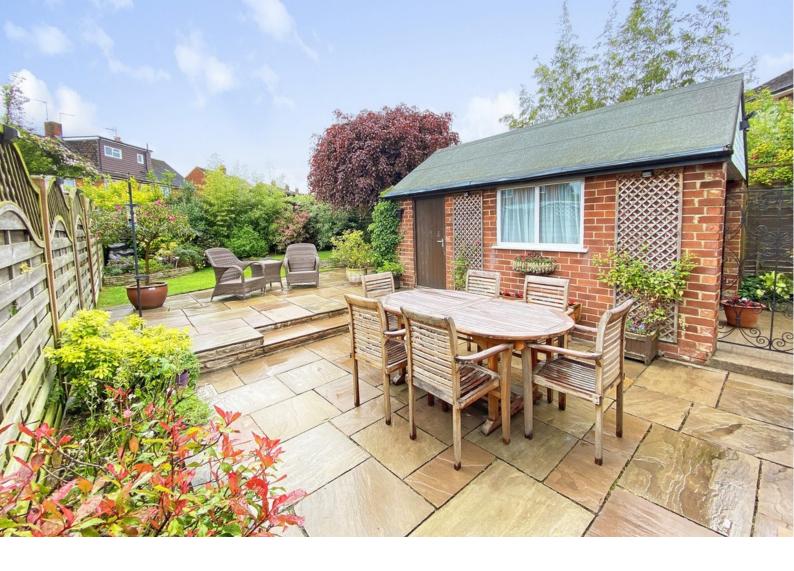

#### **OUTSIDE**

A generous block-paved driveway provides parking and leads to a detached single brick-built garage/store. There is a good-sized and attractive rear garden with lawn, planted borders and paved sitting area.