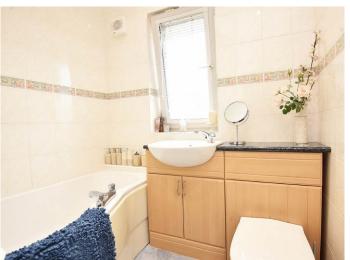

#### **BATHROOM**

A white suite comprising WC, washbasin set within a vanity unit, and bath with shower above. Airing cupboard. Tiled walls and floor. Heated towel rail.