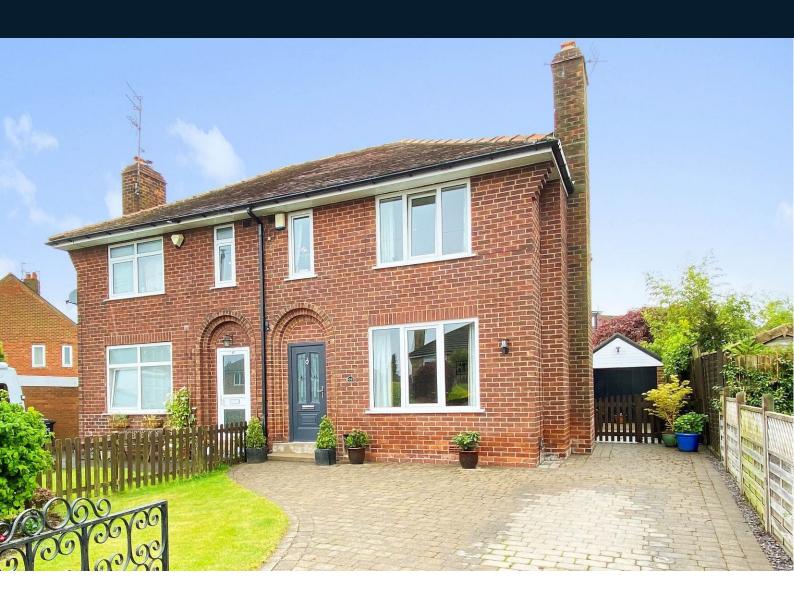

## 69 Woodlands Drive, Harrogate, North Yorkshire, HG2 7BE

A spacious and well-presented three-bedroom semi-detached property providing extended accommodation and occupying a large plot in this popular and convenient location.

This excellent property provides generous accommodation with two good-sized reception rooms, a kitchen and utility room, together with three first-floor bedrooms and a modern bathroom. There is a generous drive to the front which provides off-road parking and access to the garage/store, whilst to the rear there is a good-sized and attractive lawned garden and patio.

The property is situated in this quiet and convenient location, well served by both primary and secondary schools, convenient for the railway station as well as Harrogate and Knaresborough and access to the A1(M).

#### **OUTSIDE**

A generous block-paved driveway provides parking and leads to a detached single brick-built garage/store. There is a good-sized and attractive rear garden with lawn, planted borders and paved sitting area.