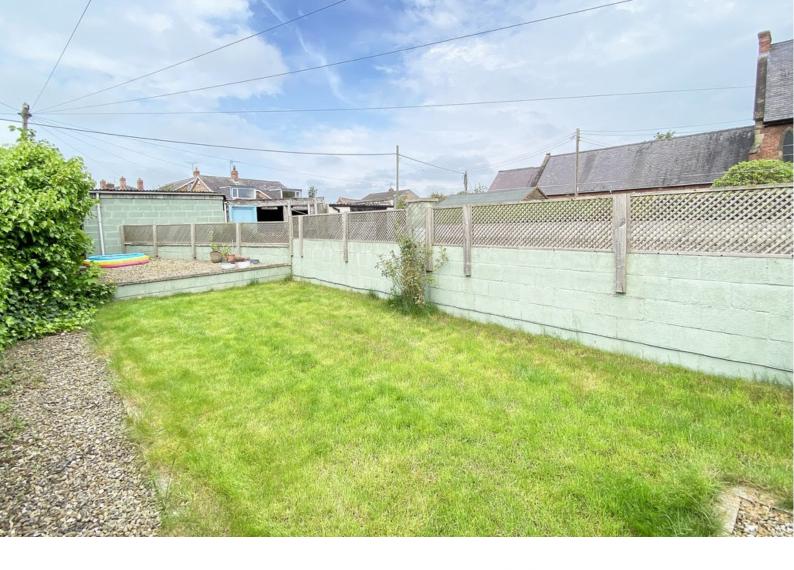

### **OUTSIDE**

To the front of the property there is an attractive forecourt garden with lawn and wrought-iron railings. To the rear there is a good-sized garden with lawn and paved sitting areas. There is a good-sized garage providing parking or storage with light and power. The garage is accessed via Roecliffe Lane, leading to Cherry Lane. To one side of garage is a useful workshop / store with wood-burning stove, power and lighting.