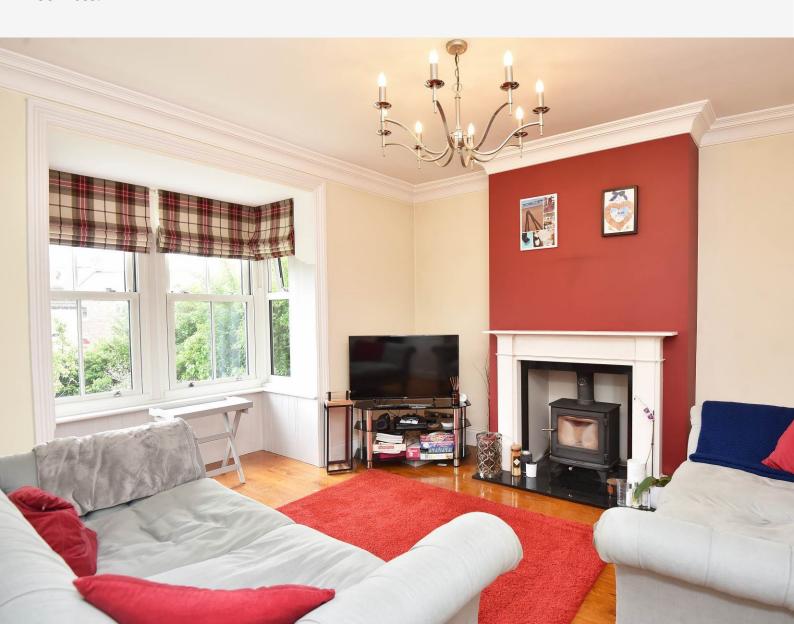

### **SITTING ROOM**

A spacious reception room with bay window overlooking the front garden, plus wood-burning stove with granite hearth and limestone surround.