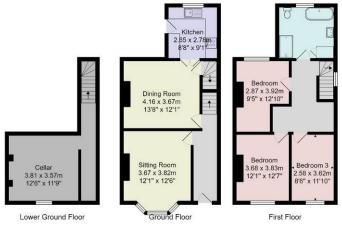

This deceptively spacious property provides well-presented accommodation comprising a sitting room with wood-burning stove, dining room, and stylish fitted kitchen, together with three good-sized double bedrooms and a modern bathroom. There is a cellar providing useful storage space and with potential to be converted to provide additional accommodation if required. There is a good-sized rear garden with lawn and paved sitting areas and a large garage and store.

# GROUND FLOOR ENTRANCE HALL

### **SITTING ROOM**

A spacious reception room with bay window overlooking the front garden, plus wood-burning stove with granite hearth and limestone surround.

### **DINING ROOM**

A further reception room with window overlooking the rear garden and glazed doors leading to the kitchen.

#### **KITCHEN**

With a range of stylish fitted units with oak worktop, and integrated appliances, including induction hob, oven, washing machine, fridge / freezer and dishwasher.

## LOWER GROUND FLOOR CELLAR

From the dining room, stone steps lead to a cellar with light and power and has over six-feet head height, providing excellent storage and space with potential to be converted to provide additional accommodation.

## FIRST FLOOR BEDROOMS

There are three good-sized double bedrooms on the first floor.

### **BATHROOM**

A white modern suite comprising WC, washbasin, bath and shower.

Tenure - Freehold

**Council Tax Band - C** 

Total Area: 117.7 m² ... 1267 ft²

All measurements are approximate and for display purposes only.

No liability is accepted by either the agency or Box Property Solutions Ltd as to the exact measurements of the rooms.

Box Property Solutions Ltd retains the copyright on this plan and allows agents to use it with agreed permission.