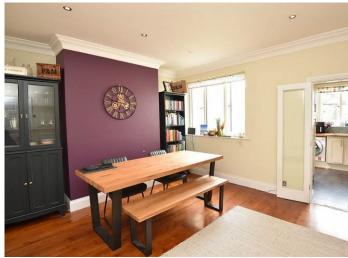

### **DINING ROOM**

A further reception room with window overlooking the rear garden and glazed doors leading to the kitchen.