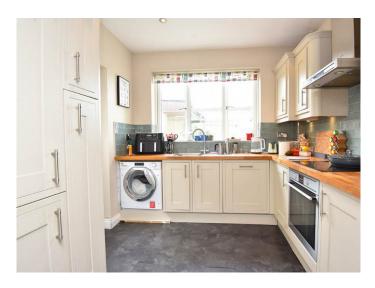

#### **KITCHEN**

With a range of stylish fitted units with oak worktop, and integrated appliances, including induction hob, oven, washing machine, fridge / freezer and dishwasher.