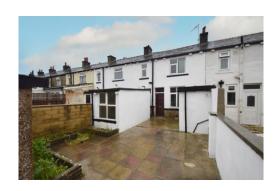

BATHROOM 8' 2" x 4' 11" (2.5m x 1.5m) Comprising; Newly installed WC and bath with shower over. Hand wash basin. Fully tiled walls

TO THE OUTSIDE To the front is a large garden with unique palm

To the rear is a large paved garden with two outhouses, one housing the boiler the other with WC. Detached single garage and ample parking if required