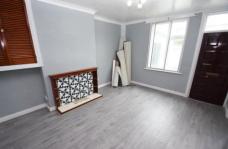

PORCH Excellent space to store coats and shoes

ENTRANCE HALL Large open entrance hall with under stair storage

LOUNGE 14' 5" x 11' 5" (4.4m x 3.5m) Large lounge with new carpet flooring and newly installed bay window to the front providing ample