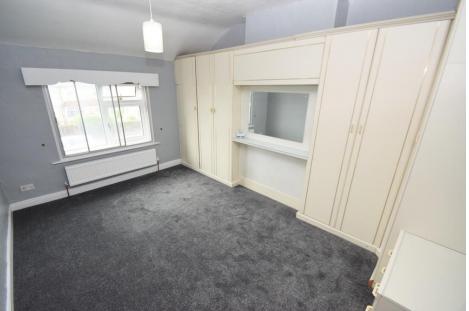

#### **LANDING**

BEDROOM ONE 14' 1" x 10' 7" (4.3m x 3.25m) Large double bedroom with fitted wardrobe and cupboard space, carpet flooring and window to the front

BEDROOM TWO 12' 1" x 10' 9" (3.7m x 3.3m) Further second double bedroom to the rear with fitted wardrobe and newly carpet flooring