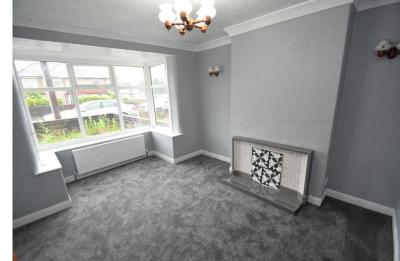

PORCH Excellent space to store coats and shoes

ENTRANCE HALL Large open entrance hall with under stair storage

LOUNGE 14' 5" x 11' 5" (4.4m x 3.5m) Large lounge with new carpet flooring and newly installed bay window to the front providing ample