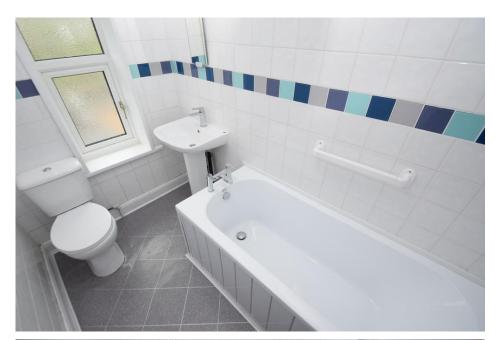

BATHROOM 8' 2" x 4' 11" (2.5m x 1.5m) Comprising; Newly installed WC and bath with shower over. Hand wash basin. Fully tiled walls

TO THE OUTSIDE To the front is a large garden with unique palm

To the rear is a large paved garden with two outhouses, one housing the boiler the other with WC. Detached single garage and ample parking if required