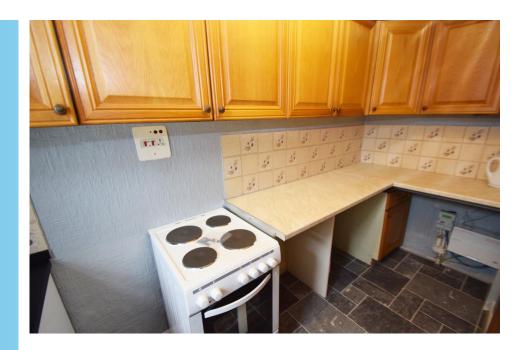

DINING ROOM 14' 5" x 11' 9" (4.4m x 3.6m) Large dining room or second reception room with window to the rear

KITCHEN 11' 5" x 4' 7" (3.5m x 1.4m) With ample wall and base units, newly installed sink and window to the rear