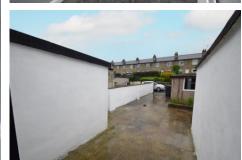

BATHROOM 8' 2" x 4' 11" (2.5m x 1.5m) Comprising; Newly installed WC and bath with shower over. Hand wash basin. Fully tiled walls

TO THE OUTSIDE To the front is a large garden with unique palm

To the rear is a large paved garden with two outhouses, one housing the boiler the other with WC. Detached single garage and ample parking if required