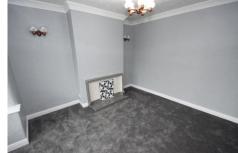

#### **LANDING**

BEDROOM ONE 14' 1" x 10' 7" (4.3m x 3.25m) Large double bedroom with fitted wardrobe and cupboard space, carpet flooring and window to the front

BEDROOM TWO 12' 1" x 10' 9" (3.7m x 3.3m) Further second double bedroom to the rear with fitted wardrobe and newly carpet flooring