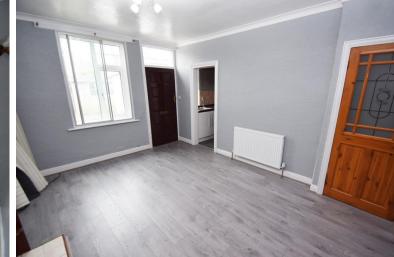

PORCH Excellent space to store coats and shoes

ENTRANCE HALL Large open entrance hall with under stair storage

LOUNGE 14' 5" x 11' 5" (4.4m x 3.5m) Large lounge with new carpet flooring and newly installed bay window to the front providing ample