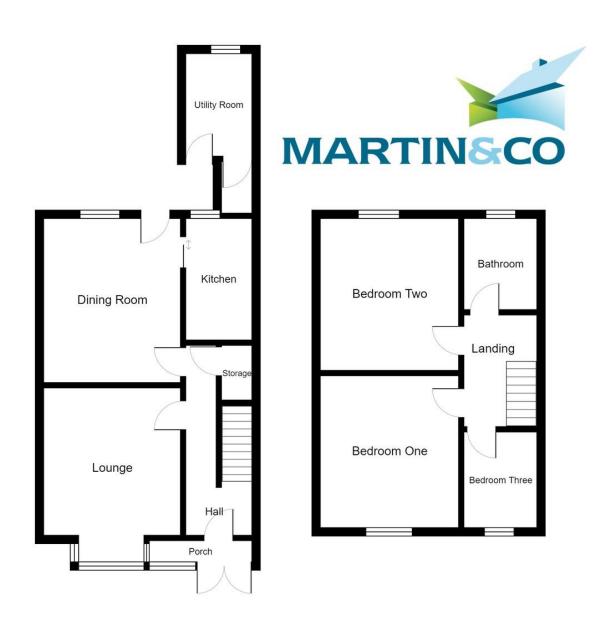

PORCH Excellent space to store coats and shoes

ENTRANCE HALL Large open entrance hall with under stair storage

LOUNGE 14' 5" x 11' 5" (4.4m x 3.5m) Large lounge with new carpet flooring and newly installed bay window to the front providing ample

DINING ROOM 14' 5" x 11' 9" (4.4m x 3.6m) Large dining room or second reception room with window to the rear

KITCHEN 11' 5" x 4' 7" (3.5m x 1.4m) With ample wall and base units, newly installed sink and window to the rear

#### **LANDING**

BEDROOM ONE 14' 1" x 10' 7" (4.3m x 3.25m) Large double bedroom with fitted wardrobe and cupboard space, carpet flooring and window to the front

BEDROOM TWO 12' 1" x 10' 9" (3.7m x 3.3m) Further second double bedroom to the rear with fitted wardrobe and newly carpet flooring

BATHROOM 8' 2" x 4' 11" (2.5m x 1.5m) Comprising; Newly installed WC and bath with shower over. Hand wash basin. Fully tiled walls

TO THE OUTSIDE To the front is a large garden with unique palm

To the rear is a large paved garden with two outhouses, one housing the boiler the other with WC. Detached single garage and ample parking if required