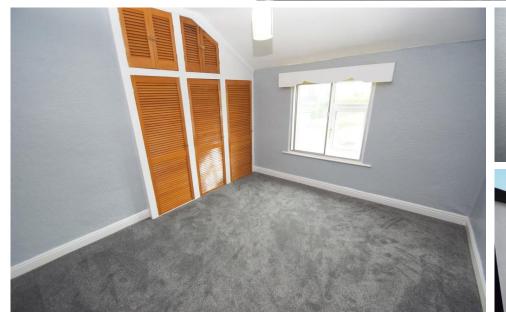

#### **LANDING**

BEDROOM ONE 14' 1" x 10' 7" (4.3m x 3.25m) Large double bedroom with fitted wardrobe and cupboard space, carpet flooring and window to the front

BEDROOM TWO 12' 1" x 10' 9" (3.7m x 3.3m) Further second double bedroom to the rear with fitted wardrobe and newly carpet flooring