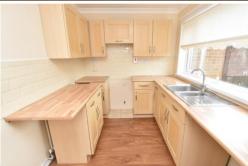

## Betjeman Close | East Stanley | Co. Durham | DH9 6UD

£99,950

Located on a favoured part of this estate this spacious two bedroom end terraced house has lots of storage options and benefits from having no upper chain. The accommodation comprises a hallway, large lounge/diner, kitchen, large storage cupboard, rear lobby, ground floor WC, first floor landing, two double bedrooms both with built-in storage and a bathroom. Gas combi central heating, full uPVC double glazing, EPC rating D (65), Council Tax band A, freehold. Virtual tour available.