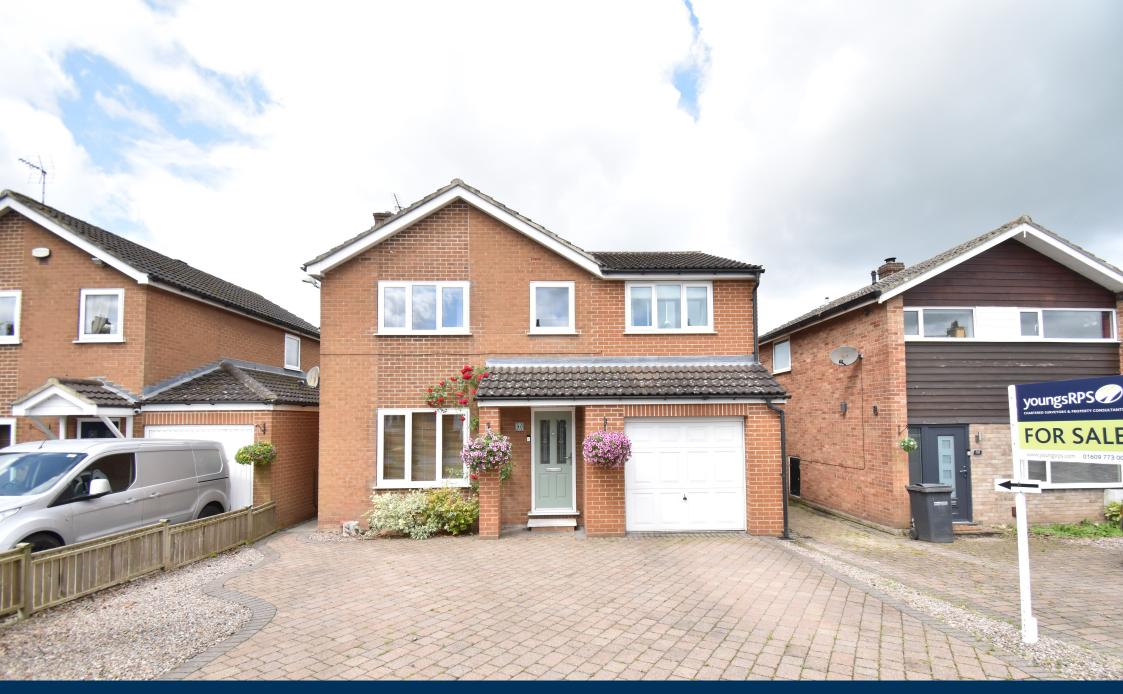

## Northallerton Road Brompton Northallerton DL6 2QB

Offers Over: £365,000

A beautifully presented and extended family home located within easy walking distance of Northallerton town centre and Brompton village. The property comprises 2 reception rooms, modern kitchen diner, downstairs WC, 4 bedrooms, home office and 2 bathrooms. Externally there is a landscaped rear garden, off street parking and integral single garage.

- Extended Detached Family Home
- Four Bedrooms plus Home Office
- Ensuite to Master Bedroom
- Two Reception Rooms
- Landscaped Rear Garden
- Driveway & Off Street Parking

Northallerton 01609 773004

A fantastic opportunity to purchase a beautifully presented family home. The property is accessed via a composite front door into entrance hallway with stairs rising to the first floor. To the left is a spacious living room with window to front, fireplace and opening into a dining room with under stairs cupboard and French doors out to the rear garden. To the rear of the property is a fabulous kitchen diner extension, finished to an excellent standard and briefly comprising grey wall and floor units including built in larder cupboard, cloaks cupboard, laminate worktops, sink and drainer, double electric oven and gas hob with extractor over. There is plumbing for a washing machine, space for a dishwasher and an American style free standing fridge freezer. There is ample space for a dining table and chairs as well as further French doors to the rear garden. A door leads from the kitchen into a inner hallway with access to a downstairs WC and internal door to the garage. Upstairs there are four bedrooms plus a home office/nursery. The master bedroom is generously proportioned with ample space for additional furniture and also a modern ensuite shower room. Two of the remaining three bedrooms are spacious doubles and the third is a generous single. The family bathroom is also modern and comprises a bath with shower over, WC and pedestal wash hand basin.

Externally the rear garden has been beautifully landscaped with a brick paved patio area, manicured borders, further paved seating

area and timber garden shed.

To the front the driveway has been brick paved to allow off street parking for several vehicles and leads to an integral single garage with electric power and light.