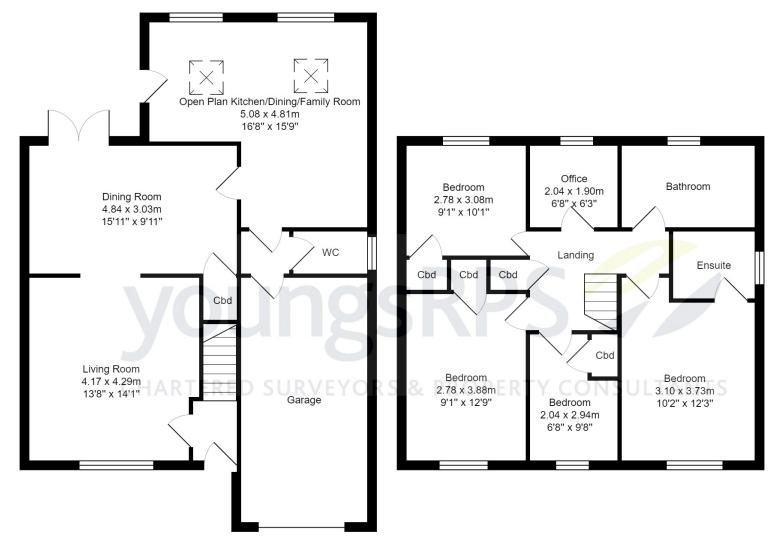

- Extended Detached Family Home
- Four Bedrooms plus Home Office
- Ensuite to Master Bedroom
- Two Reception Rooms
- Landscaped Rear Garden
- Driveway & Off Street Parking

Northallerton 01609 773004

A fantastic opportunity to purchase a beautifully presented family home. The property is accessed via a composite front door into entrance hallway with stairs rising to the first floor. To the left is a spacious living room with window to front, fireplace and opening into a dining room with under stairs cupboard and French doors out to the rear garden. To the rear of the property is a fabulous kitchen diner extension, finished to an excellent standard and briefly comprising grey wall and floor units including built in larder cupboard, cloaks cupboard, laminate worktops, sink and drainer, double electric oven and gas hob with extractor over. There is plumbing for a washing machine, space for a dishwasher and an American style free standing fridge freezer. There is ample space for a dining table and chairs as well as further French doors to the rear garden. A door leads from the kitchen into a inner hallway with access to a downstairs WC and internal door to the garage. Upstairs there are four bedrooms plus a home office/nursery. The master bedroom is generously proportioned with ample space for additional furniture and also a modern ensuite shower room. Two of the remaining three bedrooms are spacious doubles and the third is a generous single. The family bathroom is also modern and comprises a bath with shower over, WC and pedestal wash hand basin.