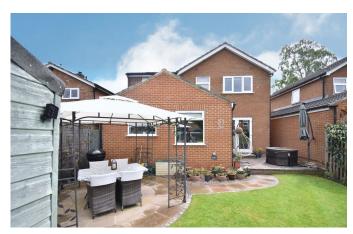

Externally the rear garden has been beautifully landscaped with a brick paved patio area, manicured borders, further paved seating

area and timber garden shed.

To the front the driveway has been brick paved to allow off street parking for several vehicles and leads to an integral single garage with electric power and light.