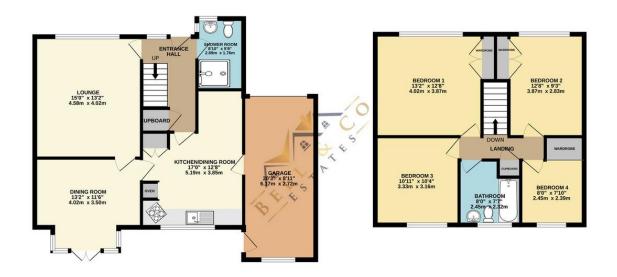

GROUND FLOOR 827 sq.ft. (76.8 sq.m.) approx.

1ST FLOOR 610 sq.ft. (56.6 sq.m.) approx.

TOTAL FLOOR AREA: 1436 sq.ft. (133.4 sq.m.) approximate has been made to ensure the accuracy of the floorplan contained hos, rooms and any ofter fleens are approximate and no responsibility is detailement. This plan is for illustrative purposes only and should be use

Property type

Detached house

Total floor area

117 square metres

Agents Note: Whilst every care has been taken to prepare these sales particulars, they are for guidance purposes only. All measurements are approximate are for  $% \left( 1\right) =\left( 1\right) \left( 1\right)$ general guidance purposes only and whilst every care has been taken to ensure their accuracy, they should not be relied upon and potential buyers are advised to recheck the measurements