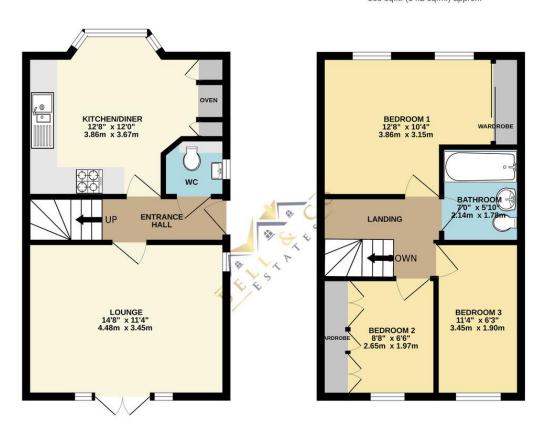

- Three Bedroom Semi
   Detached
- Modern Throughout
- Kitchen / Diner
- Spacious Lounge
- Three Bedrooms
- Family Bathroom
- Parking
- Garden with Pergola and Shed

GROUND FLOOR 378 sq.ft. (35.1 sq.m.) approx.

1ST FLOOR 368 sq.ft. (34.2 sq.m.) approx.

| 12 Hatfield Grove<br>Laughton Common<br>Dinnington<br>SHEFFIELD<br>S25 3AE | Energy rating  C                               |
|----------------------------------------------------------------------------|------------------------------------------------|
| Valid until<br><b>20 May 2034</b>                                          | Certificate number<br>0320-2790-7350-2124-5815 |
| Property type                                                              | Detached house                                 |
| Total floor area                                                           | 69 square metres                               |