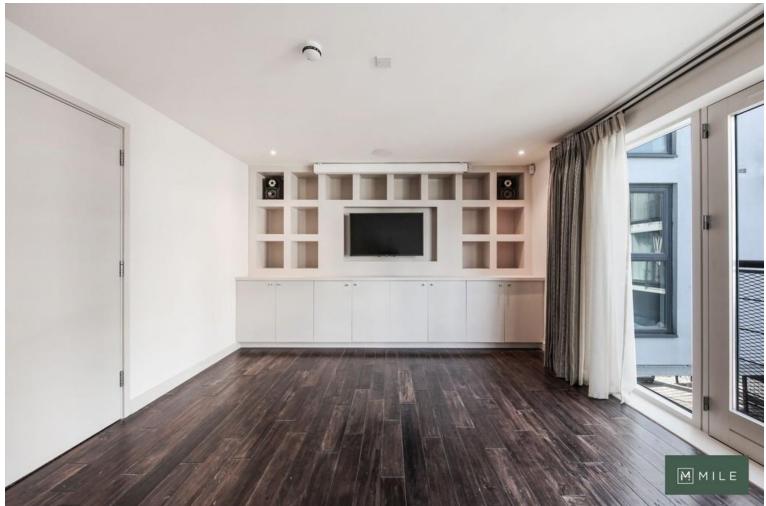

Artisan Mews, London NW10 £975,000 Leasehold

Welcome to Artisan Mews; where you will find this four bedroom home of 1583 square foot. Welcome to Artisan Mews, an exquisite fourbedroom modern built mews house nestled in the heart of NW10. Spanning an impressive 1,583 square feet across four meticulously designed floors, this home offers a harmonious blend of style and functionality. Boasting a 970+ year lease, this chain-free property is tastefully decorated throughout, ensuring a seamless move-in experience. The thoughtfully planned layout includes spacious bedrooms, providing ample room for family and guests. One of the standout features is the allocated off-street parking, ensuring convenience in a prime location. The kitchen opens up to a private garden/courtyard, perfect for alfresco dining and creating an ideal space for outdoor entertaining and relaxation. Artisan Mews offers easy access to the vibrant areas of Ladbroke Grove and Portobello Road, known for their eclectic mix of shops, cafes, and cultural attractions. This home truly captures the essence of modern living in a sought-after neighbourhood. Experience the perfect blend of luxury, convenience, and style at Artisan Mews.

• Modern mew house

- Secure block
- Allocated off street parking
- 970+ year lease
- Chain Free

- **Excellent condition**
- Outside space
- Four bedrooms
- 1583 sqft
- Close to shops and transport