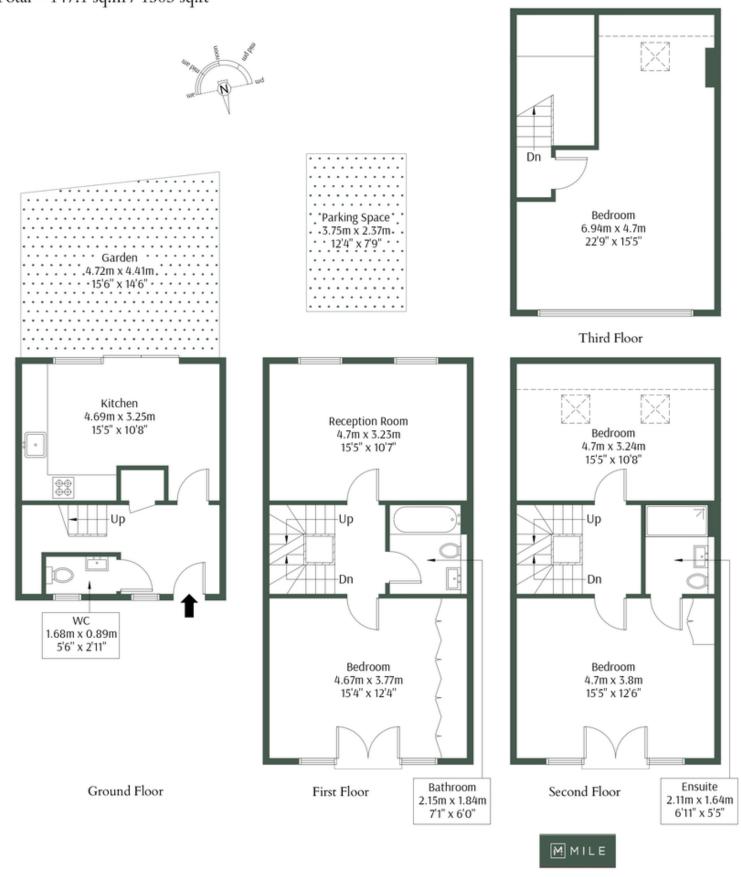

Artisan Mews, London NW10 £975,000 Leasehold

Welcome to Artisan Mews; where you will find this four bedroom home of 1583 square foot. Welcome to Artisan Mews, an exquisite fourbedroom modern built mews house nestled in the heart of NW10. Spanning an impressive 1,583 square feet across four meticulously designed floors, this home offers a harmonious blend of style and functionality. Boasting a 970+ year lease, this chain-free property is tastefully decorated throughout, ensuring a seamless move-in experience. The thoughtfully planned layout includes spacious bedrooms, providing ample room for family and guests. One of the standout features is the allocated off-street parking, ensuring convenience in a prime location. The kitchen opens up to a private garden/courtyard, perfect for alfresco dining and creating an ideal space for outdoor entertaining and relaxation. Artisan Mews offers easy access to the vibrant areas of Ladbroke Grove and Portobello Road, known for their eclectic mix of shops, cafes, and cultural attractions. This home truly captures the essence of modern living in a sought-after neighbourhood. Experience the perfect blend of luxury, convenience, and style at Artisan Mews.

## Warfield Road, NW10 5GL

Approx Gross Internal Area = 141.9 sq.m / 1527 sq.ft Restricted head height = 5.2 sq.m / 56 sq.ft Total = 147.1 sq.m / 1583 sq.ft

The Floor plan is not to scale and measurements and areas shown are approximate and therefore should be used for