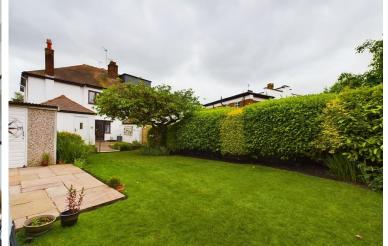

#### **GARDEN**

To the front is a lawn with attractive well stocked borders. A driveway leads along the side to provide parking for several cars.

At the rear is a stunning garden with neat lawn, patios and a plethora of trees, mature hedges, shrubs, flowers and plants. Also an outside tap.