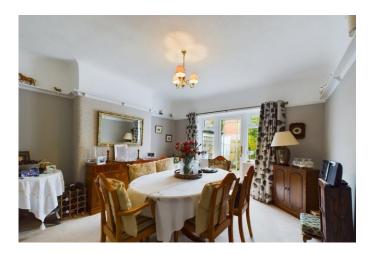

#### **DINING ROOM**

With UPVC double glazed door and windows to the rear garden. Plate shelf and radiator.