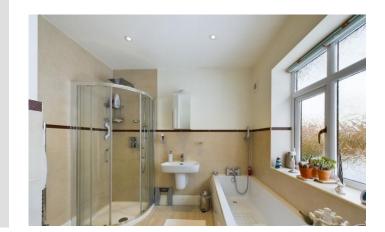

#### **BATHROOM**

With a white suite of a WC, wash hand basin and panelled bath with shower attachment. Separate shower cubicle. Recessed spotlights, extractor fan and 2 frosted UPVC double glazed windows. Tiled floor and partly tiled walls.