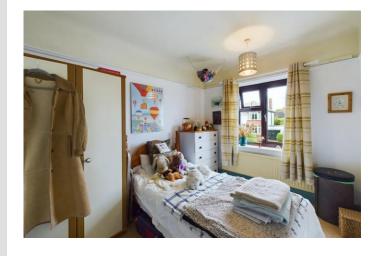

#### **BEDROOM 1**

With a UPVC double glazed bay window. Fitted wardrobes and drawers. Picture rail.

#### **BEDROOM 2**

With picture rail, radiator and UPVC double glazed window

#### **BEDROOM 3**

With UPVC double glazed window and radiator.