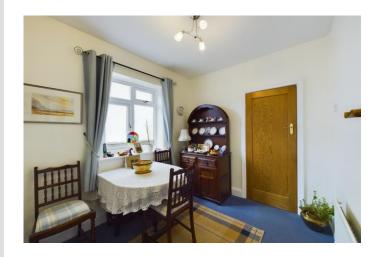

# HALL

With a superb parquet floor, picture rail, radiator and understairs cupboard.

#### LIVING ROOM

With a feature fireplace with timber mantle. UPVC double glazed bay window to the front. Plate shelf and radiator.

#### **DINING ROOM**

With UPVC double glazed door and windows to the rear garden. Plate shelf and radiator.

#### **BREAKFAST ROOM**

With radiator and UPVC double glazed window.

## **KITCHEN**

With a range of fitted floor and wall units. 1 1/2 bowl sink unit. 4 ring gas hob with oven below and extractor over. Integral fridge and freezer. space for a washing machine. Partly tiled walls. boiling water tap.3 UPVC double glazed windows.

#### **CLOAKROOM**

With a white WC and wash hands basin. Frosted UPVC double glazed window. Radiator and partly timber clad walls.









#### **LANDING**

With a UPVC double glazed window on the half landing. Radiator.

#### **BEDROOM 1**

With a UPVC double glazed bay window. Fitted wardrobes and drawers. Picture rail.

#### **BEDROOM 2**

With picture rail, radiator and UPVC double glazed window

#### **BEDROOM 3**

With UPVC double glazed window and radiator.

#### **BATHROOM**

With a white suite of a WC, wash hand basin and panelled bath with shower attachment. Separate shower cubicle. Recessed spotlights, extractor fan and 2 frosted UPVC double glazed windows. Tiled floor and partly tiled walls.

### **GARAGE**

With a single detached garage with up and over door.

#### **GARDEN**

To the front is a lawn with attractive well stocked borders. A driveway leads along the side to provide parking for several cars.

At