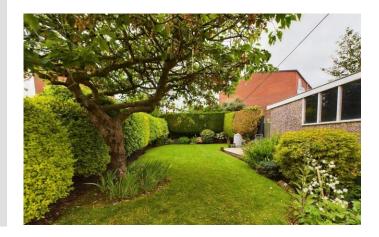

#### **GARDEN**

To the front is a lawn with attractive well stocked borders. A driveway leads along the side to provide parking for several cars.

At the rear is a stunning garden with neat lawn, patios and a plethora of trees, mature hedges, shrubs, flowers and plants. Also an outside tap.