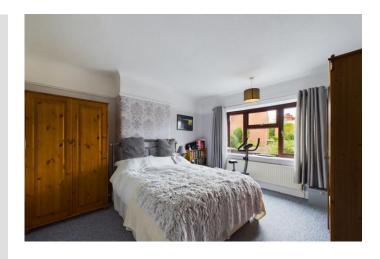

#### **BEDROOM 1**

With a UPVC double glazed bay window. Fitted wardrobes and drawers. Picture rail.