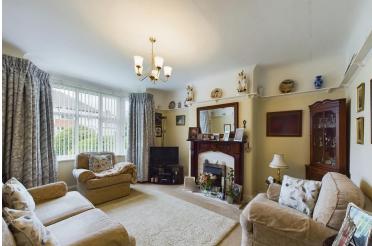

#### LIVING ROOM

With a feature fireplace with timber mantle. UPVC double glazed bay window to the front. Plate shelf and radiator.