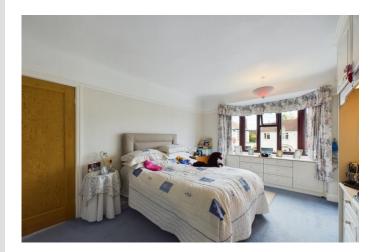

#### **BEDROOM 1**

With a UPVC double glazed bay window. Fitted wardrobes and drawers. Picture rail.

#### **BEDROOM 2**

With picture rail, radiator and UPVC double glazed window

#### **BEDROOM 3**

With UPVC double glazed window and radiator.