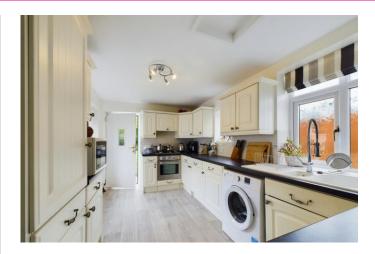

## **KITCHEN**

With a range of fitted floor and wall units. 1 1/2 bowl sink unit. 4 ring gas hob with oven below and extractor over. Integral fridge and freezer. space for a washing machine. Partly tiled walls. boiling water tap.3 UPVC double glazed windows.