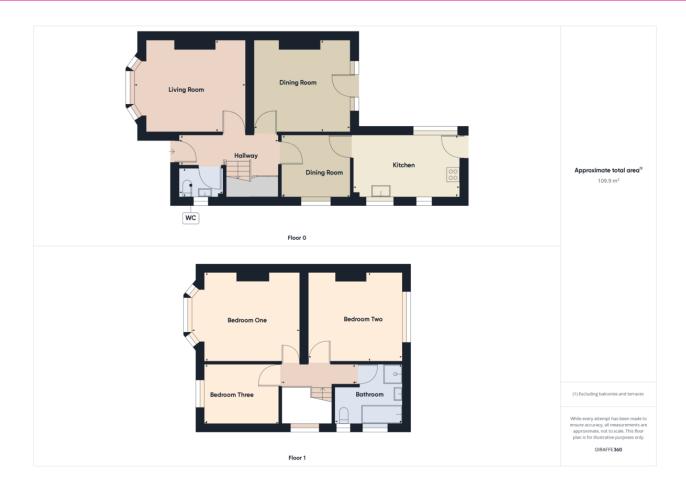

#### HALL

With a superb parquet floor, picture rail, radiator and understairs cupboard.

#### LIVING ROOM

With a feature fireplace with timber mantle. UPVC double glazed bay window to the front. Plate shelf and radiator.

#### **DINING ROOM**

With UPVC double glazed door and windows to the rear garden. Plate shelf and radiator.

#### **BREAKFAST ROOM**

With radiator and UPVC double glazed window.

## **KITCHEN**

With a range of fitted floor and wall units. 1 1/2 bowl sink unit. 4 ring gas hob with oven below and extractor over. Integral fridge and freezer. space for a washing machine. Partly tiled walls. boiling water tap.3 UPVC double glazed windows.

#### **CLOAKROOM**

With a white WC and wash hands basin. Frosted UPVC double glazed window. Radiator and partly timber clad walls.

#### **BEDROOM 1**

With a UPVC double glazed bay window. Fitted wardrobes and drawers. Picture rail.

#### **BEDROOM 2**

With picture rail, radiator and UPVC double glazed window

#### **BEDROOM 3**

With UPVC double glazed window and radiator.

#### **BATHROOM**

With a white suite of a WC, wash hand basin and panelled bath with shower attachment. Separate shower cubicle. Recessed spotlights, extractor fan and 2 frosted UPVC double glazed windows. Tiled floor and partly tiled walls.