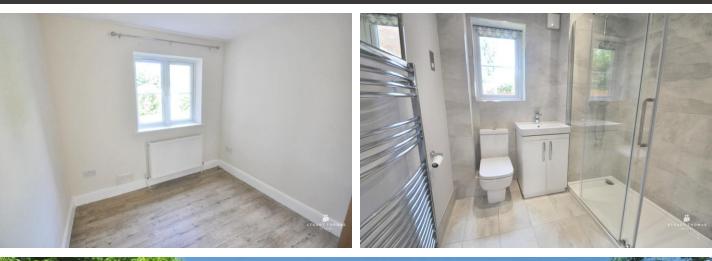

#### BEDROOM ON E

Double glazed window to the rear. Double radiator. Wood effect flooring.

#### BEDROOM TWO

Double glazed window to the side. Double radiator.

### SHOWER ROOM

Well fitted with a 3 piece white suite comprising a low level wc vanity wash basin with cupboards under and a mixer tap. Large walk in shower with an enclosure. Heated towel rail. Obscure double glazed window to the side. Electric shaver socket. Extractor fan. Inset ceiling spotlights. Fully tiled to 3

visible walls and the floor.