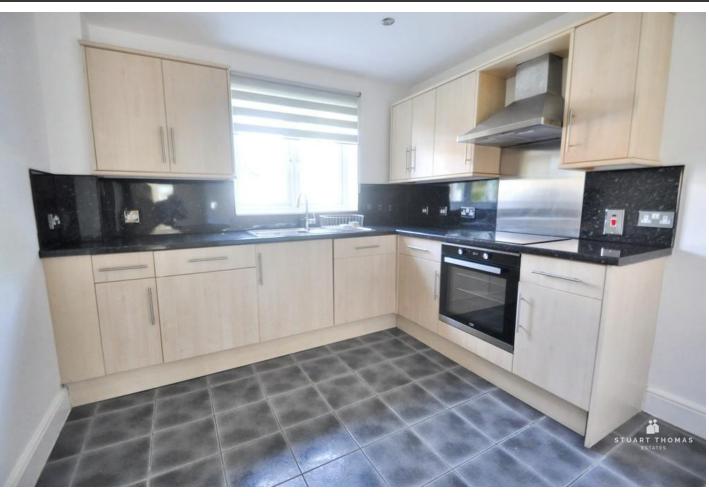

#### KITCHEN

Fitted with a range of units at eye and base level with ample work surfaces over. Induction hob with an extractor cooker hood over and a built under oven. Single drainer stainless steel sink unit with a mixer tap over. Integrated dishwasher and washing machine. Double glazed window to the side. Inset ceiling spotlights.