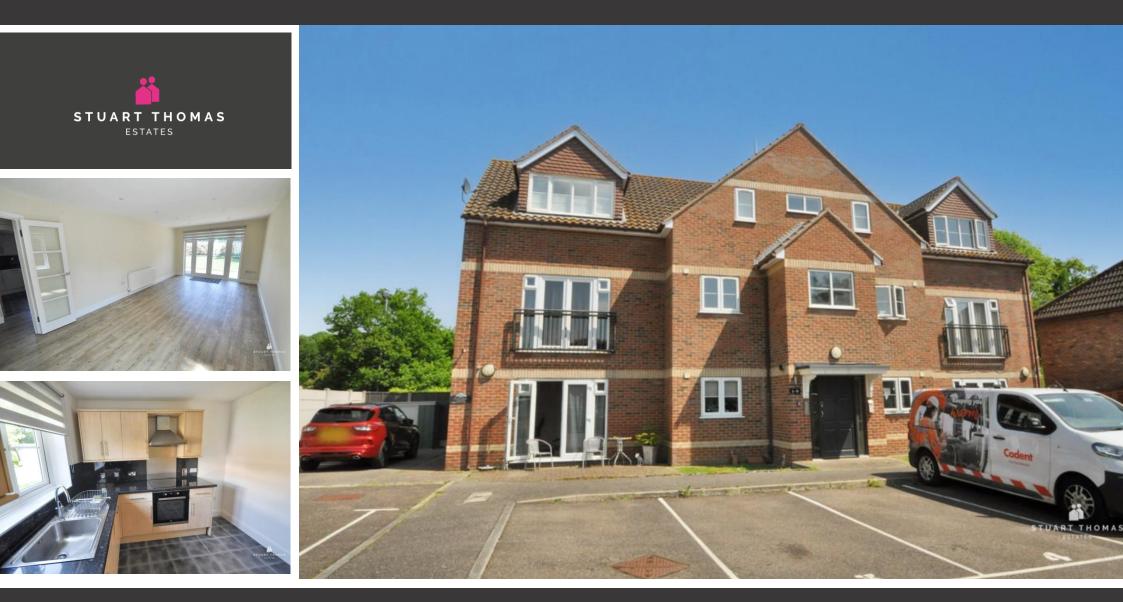

# 3 Wisteria Court, Rayleigh Road, Benfleet, SS7 3YP

# Guide Price £275,000

Rarely available in this popular development is this GROUND FLOOR APARTMENT offering Two Bedrooms, Large Lounge/Diner Well fitted kitchen and Shower room. With SECURE GATED PARKING here is a property not to be missed. No onward chain.

### ENTRANCE HALL

Solid entrance door with a spyhole leads to the spacious entrance hall. Security entryphone. Thermostat for central heating. Double radiator. Twin glazed doors leads to the Lounge/Diner. Wood effect flooring. Inset ceiling spotlights. Cupboard housing the hot water cylinder.

#### KITCHEN

Fitted with a range of units at eye and base level with ample work surfaces over. Induction hob with an extractor cooker hood over and a built under oven. Single drainer stainless steel sink unit with a mixer tap over. Integrated dishwasher and washing machine. Double glazed window to the side. Inset ceiling spotlights.