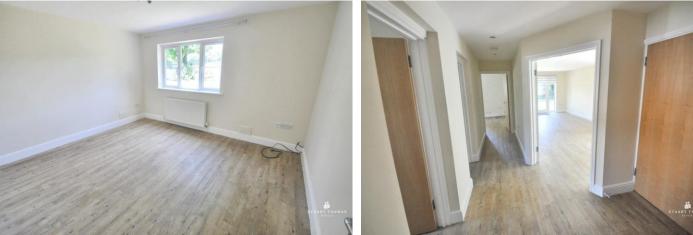

### ENTRANCE HALL

Solid entrance door with a spyhole leads to the spacious entrance hall. Security entryphone. Thermostat for central heating. Double radiator. Twin glazed doors leads to the Lounge/Diner. Wood effect flooring. Inset ceiling spotlights. Cupboard housing the hot water cylinder.

### LOUNGE/DINER

This good size room has double glazed French doors and adjacent windows leading to the communal gardens. Obscure double glazed window to the side. Inset ceiling spotlights. Double radiator.