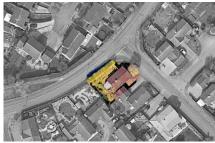

## **FOR SALE**

2 Bed Detached Bungalow in Beaufort Way, Oadby LE2 4TY £280,000

Located on a prime corner plot position in Oadby this two bedroom detached bungalow requires modernisation throughout and is offered chain free. The accommodation comprises main entrance hall, lounge, two bedrooms, a modified wet room, conservatory, mature gardens, off road parking and garage. Call Phillips George to view.

Corner PlotOadby

Whilst every attempt has been made to ensure the accuracy of the fooplan contained here, measurements of doors, indoors, rooms and any other terms are approximate and no responsibility is taken for any error, omession or me-statement. This plan is not inhaltantly exponsed only and should be used as such by any propercive purchase. The second of the should have properly purchase. The second of the second o