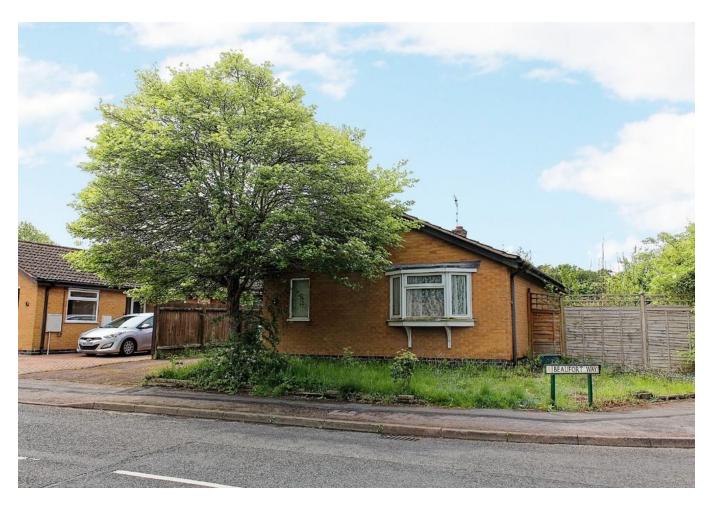

## **FOR SALE**

2 Bed Detached Bungalow in Beaufort Way, Oadby LE2 4TY £280,000

Located on a prime corner plot position in Oadby this two bedroom detached bungalow requires modernisation throughout and is offered chain free. The accommodation comprises main entrance hall, lounge, two bedrooms, a modified wet room, conservatory, mature gardens, off road parking and garage. Call Phillips George to view.

## Phillips George

EPC To Follow...

Detached Bungalow

Renovation Project

Modified Wet Room

Conservatory

Mature Gardens

No Chain

Corner PlotOadby

Whilst every attempt has been made to ensure the accuracy of the fooplan contained here, measurements of doors, indoors, rooms and any other terms are approximate and no responsibility is taken for any error, omession or me-statement. This plan is not inhaltantly exponsed only and should be used as such by any propercive purchase. The second of the should have properly purchase. The second of the second o