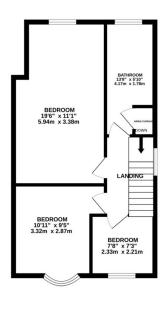

## Phillips George

GROUND FLOOR 591 sq.ft. (54.9 sq.m.) approx.

LOUNGE/DINER 23'10" x 110" 7.26m x 3.36m

1ST FLOOR 507 sq.ft. (47.1 sq.m.) approx.

EPC to follow

- No Chain
- Extended
- Design Led
- Three Bedrooms
- Four Piece Bathroom
- Open Aspect
- Conservation Area
- Convenient Location