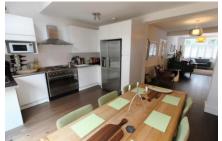

## **FOR SALE**

3 Bed Semi-Detached House in Wentworth Road, West End, LE3 9DF £300,000

\*\*\* No Chain \*\*\* Design led immaculate 1930's semi detached property nestled in the St Paul's conservation area of the West End. The property enjoys an open aspect overlooking Fosse Recreational Ground which is ideal for walking your pooch and having picnics in the summer. The accommodation comprises entrance hall, laundry room, downstairs w.c., lounge diner, extended kitchen diner, three bedrooms, large bathroom with 4 piece suite and pleasant rear garden.

## Phillips George

GROUND FLOOR 591 sq.ft. (54.9 sq.m.) approx.

LOUNGE/DINER 23'10" x 110" 7.26m x 3.36m

1ST FLOOR 507 sq.ft. (47.1 sq.m.) approx.

EPC to follow

- No Chain
- Extended
- Design Led
- Three Bedrooms
- Four Piece Bathroom
- Open Aspect
- Conservation Area
- Convenient Location