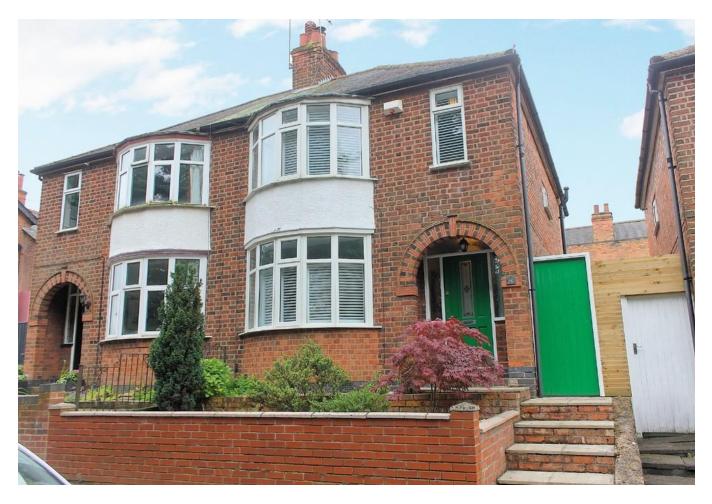

## **FOR SALE**

3 Bed Semi-Detached House in Wentworth Road, West End, LE3 9DF £300,000

\*\*\* No Chain \*\*\* Design led immaculate 1930's semi detached property nestled in the St Paul's conservation area of the West End. The property enjoys an open aspect overlooking Fosse Recreational Ground which is ideal for walking your pooch and having picnics in the summer. The accommodation comprises entrance hall, laundry room, downstairs w.c., lounge diner, extended kitchen diner, three bedrooms, large bathroom with 4 piece suite and pleasant rear garden.

## Phillips George

GROUND FLOOR 591 sq.ft. (54.9 sq.m.) approx.

LOUNGE/DINER 23'10" x 110" 7.26m x 3.36m

1ST FLOOR 507 sq.ft. (47.1 sq.m.) approx.

EPC to follow

- No Chain
- Extended
- Design Led
- Three Bedrooms
- Four Piece Bathroom
- Open Aspect
- Conservation Area
- Convenient Location