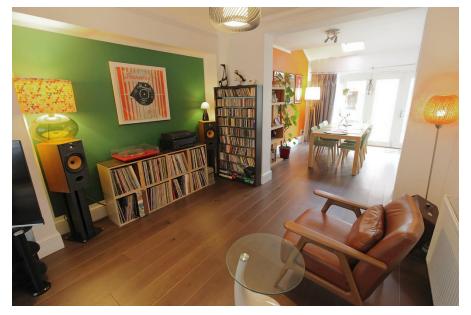

## **FOR SALE**

3 Bed Semi-Detached House in Wentworth Road, West End, LE3 9DF £300,000

\*\*\* No Chain \*\*\* Design led immaculate 1930's semi detached property nestled in the St Paul's conservation area of the West End. The property enjoys an open aspect overlooking Fosse Recreational Ground which is ideal for walking your pooch and having picnics in the summer. The accommodation comprises entrance hall, laundry room, downstairs w.c., lounge diner, extended kitchen diner, three bedrooms, large bathroom with 4 piece suite and pleasant rear garden.

## Phillips George

GROUND FLOOR 591 sq.ft. (54.9 sq.m.) approx.

LOUNGE/DINER 23'10" x 110" 7.26m x 3.36m

1ST FLOOR 507 sq.ft. (47.1 sq.m.) approx.

EPC to follow

- No Chain
- Extended
- Design Led
- Three Bedrooms
- Four Piece Bathroom
- Open Aspect
- Conservation Area
- Convenient Location