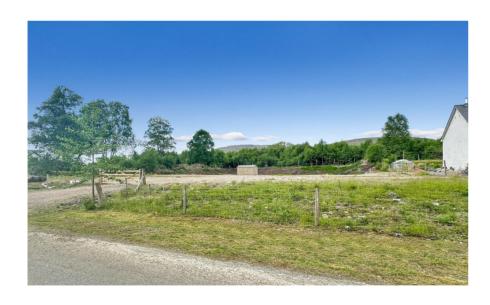

# Plot 10 & 11

Land 30M SW Of Sidh Chailleann Fassfern, Kinlocheil, Fort William, PH33 7NP

Plot 10 & 11 is a very attractive level & cleared Plot situated in an elevated position over Loch Eil, with views of Ben Nevis and the beautiful surrounding countryside. The subjects of sale present an opportunity to purchase a much sought-after extensive building plot, extending to approximately 0.40278177 acres (0.163 ha).

# **DESCRIPTION**

The plot is approx. 0.40278177 acres (0.163 ha), and sits in a wonderful, elevated position above Loch Eil with fine, open countryside views. The plot offers the purchaser scope to live a rural lifestyle without feeling isolated. With the building warrant in place, the plot is ready for the new owner to build their new home in an amazing location. Please note the timber shed will be removed prior to sale.