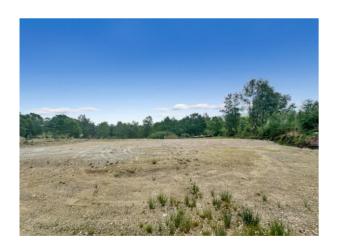

# Plot 10 & 11

Land 30M SW Of Sidh Chailleann Fassfern, Kinlocheil, Fort William, PH33 7NP

Plot 10 & 11 is a very attractive level & cleared Plot situated in an elevated position over Loch Eil, with views of Ben Nevis and the beautiful surrounding countryside. The subjects of sale present an opportunity to purchase a much sought-after extensive building plot, extending to approximately 0.40278177 acres (0.163 ha).

# **DESCRIPTION**

The plot is approx. 0.40278177 acres (0.163 ha), and sits in a wonderful, elevated position above Loch Eil with fine, open countryside views. The plot offers the purchaser scope to live a rural lifestyle without feeling isolated. With the building warrant in place, the plot is ready for the new owner to build their new home in an amazing location. Please note the timber shed will be removed prior to sale.