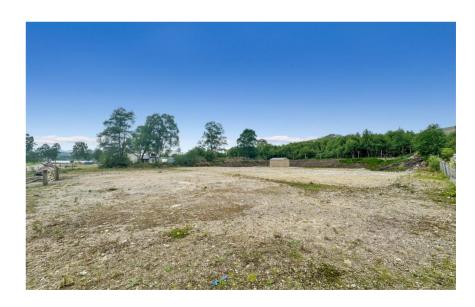

# Plot 10 & 11

Land 30M SW Of Sidh Chailleann Fassfern, Kinlocheil, Fort William, PH33 7NP

Plot 10 & 11 is a very attractive level & cleared Plot situated in an elevated position over Loch Eil, with views of Ben Nevis and the beautiful surrounding countryside. The subjects of sale present an opportunity to purchase a much sought-after extensive building plot, extending to approximately 0.40278177 acres (0.163 ha).

# **DESCRIPTION**

The plot is approx. 0.40278177 acres (0.163 ha), and sits in a wonderful, elevated position above Loch Eil with fine, open countryside views. The plot offers the purchaser scope to live a rural lifestyle without feeling isolated. With the building warrant in place, the plot is ready for the new owner to build their new home in an amazing location. Please note the timber shed will be removed prior to sale.