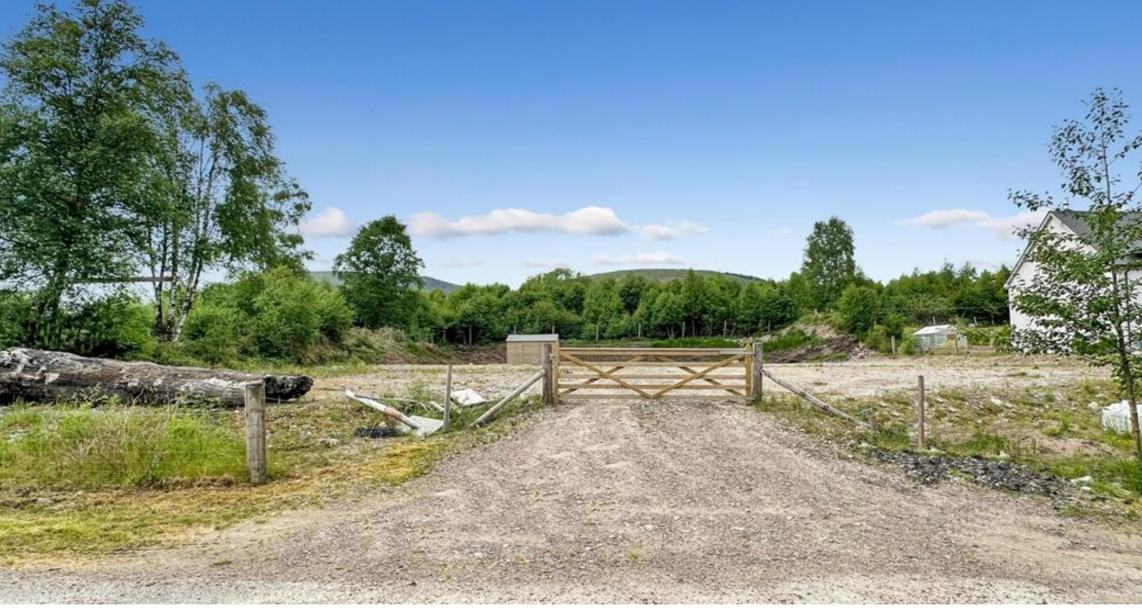

# Plot 10 & 11

Land 30M SW Of Sidh Chailleann Fassfern, Kinlocheil, Fort William, PH33 7NP

Plot 10 & 11 is a very attractive level & cleared Plot situated in an elevated position over Loch Eil, with views of Ben Nevis and the beautiful surrounding countryside. The subjects of sale present an opportunity to purchase a much sought-after extensive building plot, extending to approximately 0.40278177 acres (0.163 ha).

# **DESCRIPTION**

The plot is approx. 0.40278177 acres (0.163 ha), and sits in a wonderful, elevated position above Loch Eil with fine, open countryside views. The plot offers the purchaser scope to live a rural lifestyle without feeling isolated. With the building warrant in place, the plot is ready for the new owner to build their new home in an amazing location. Please note the timber shed will be removed prior to sale.