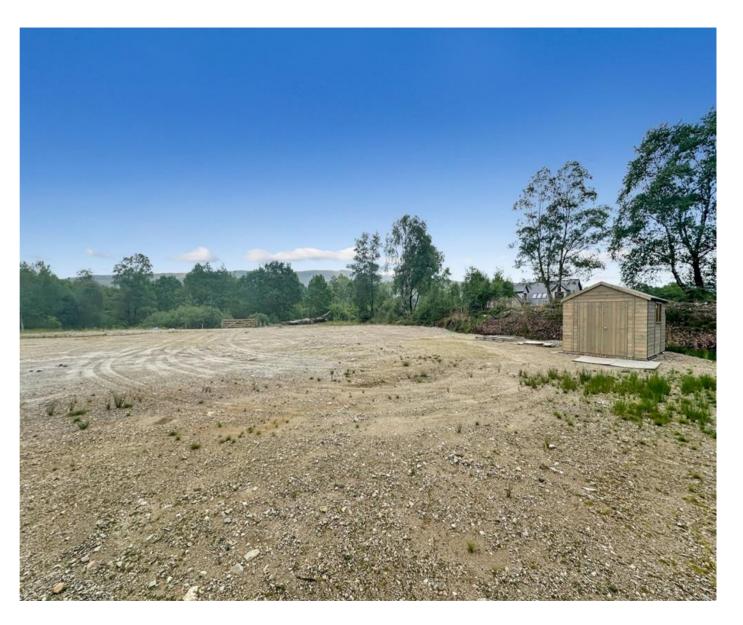

# Plot 10 & 11

Land 30M SW Of Sidh Chailleann Fassfern, Kinlocheil, Fort William, PH33 7NP

Plot 10 & 11 is a very attractive level & cleared Plot situated in an elevated position over Loch Eil, with views of Ben Nevis and the beautiful surrounding countryside. The subjects of sale present an opportunity to purchase a much sought-after extensive building plot, extending to approximately 0.40278177 acres (0.163 ha).

# **DESCRIPTION**

The plot is approx. 0.40278177 acres (0.163 ha), and sits in a wonderful, elevated position above Loch Eil with fine, open countryside views. The plot offers the purchaser scope to live a rural lifestyle without feeling isolated. With the building warrant in place, the plot is ready for the new owner to build their new home in an amazing location. Please note the timber shed will be removed prior to sale.