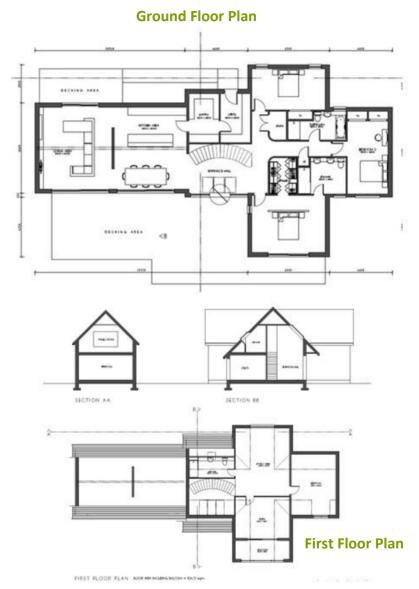

The Plot (outlined on page 2) comes with full planning permission & building warrant for a substantial 4 Bedroom detached dwellinghouse (as detailed on page 4) under planning reference 22/02186/FUL

### PLANNING PERMISSION

22/02186/FUL | Proposed dwelling house and garage | Land 30M SW Of Sidh Chailleann Fassfern Kinlocheil (highland.gov.uk)

Copies of the planning documents are available on request via the agent or directly via the above link.