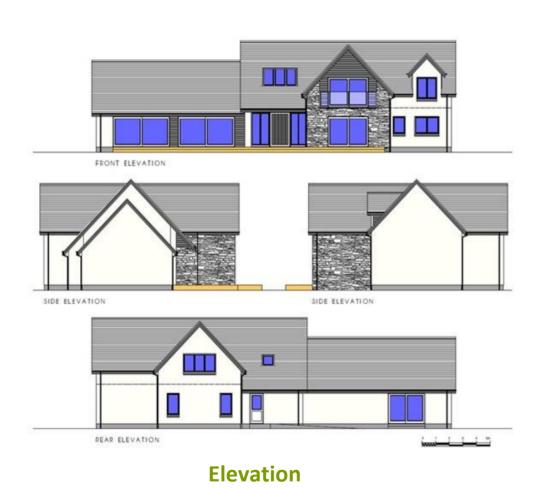

The Plot (outlined on page 2) comes with full planning permission & building warrant for a substantial 4 Bedroom detached dwellinghouse (as detailed on page 4) under planning reference 22/02186/FUL

### PLANNING PERMISSION

22/02186/FUL | Proposed dwelling house and garage | Land 30M SW Of Sidh Chailleann Fassfern Kinlocheil (highland.gov.uk)

Copies of the planning documents are available on request via the agent or directly via the above link.