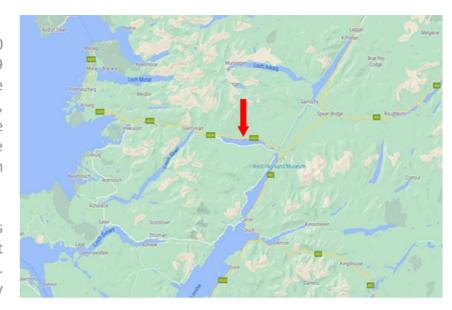

### **LOCATION**

This stunning Plot is located approximately 8 miles from the village of Corpach, which offers a well-stocked shop with post office, local primary school, pub & hotel and the famous Caledonian Canal. Further facilities are in Fort William Town Centre, which is approximately 4 miles from Corpach. Lochaber is steeped in history, this area is surrounded by the most breathtaking scenery of mountains and lochs. The area offers a large range of sports and outdoor activities, including winter sports, hill walking, climbing, mountaineering, fishing and water sports, mountain biking and golfing. Known as the Outdoor Capital of the UK and attracting visitors all year round.

# **DIRECTIONS**

From Fort William, Travel on the A830 Corpach to Fassfern road for around 9 miles. When approaching Fassfern, take the second turning on the right hand side, where signposted - Fassfern. Then take the first right, continue, the plot is on the left and can be identified by the Fiuran For Sale sign.