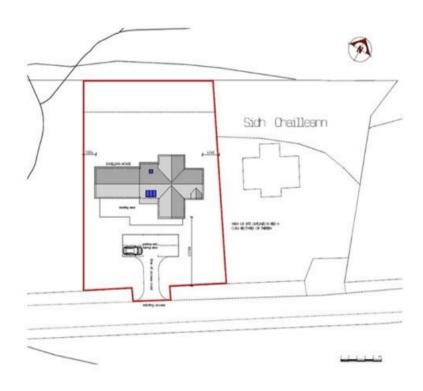

# **Plot Layout**

The Plot (outlined on page 2) comes with full planning permission & building warrant for a substantial 4 Bedroom detached dwellinghouse (as detailed on page 4) under planning reference 22/02186/FUL