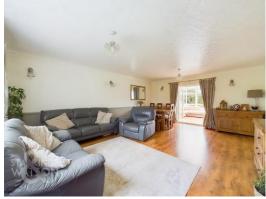

#### THE GRAND TOUR

Once inside, the carpeted entrance hall leads to the various bedrooms, with a loft access hatch above. To your left you start in the main double bedroom, with a window to front, and a full width wardrobe and sliding doors. The other two bedrooms sit on the opposite side of the hall and are both comfortable double bedrooms. The shower room has been modernised and offers a fully tiled room, with storage under the wall hung sink, and a thermostatically controlled shower. The kitchen sits in the heart of the home, with a velux window overhead. The kitchen space includes a modern range of wall and base level units with wood work surfaces, and space for a Range style gas cooker. There is space for a dishwasher and fridge freezer, with a rear lobby including a cupboard for laundry appliances. The sitting room is open plan to the kitchen, with wood effect flooring, uPVC double glazed window to front, ample space for soft furnishing and dining, with further living space in the conservatory - accessed via French doors. A further shower room leads off the rear lobby, with a three piece suite, tiled walls and flooring, and heated towel rail.