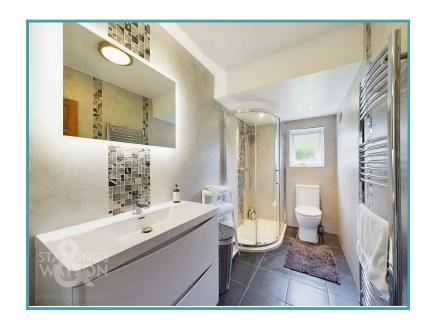

#### THE GRAND TOUR

Once inside, the carpeted entrance hall leads to the various bedrooms, with a loft access hatch above. To your left you start in the main double bedroom, with a window to front, and a full width wardrobe and sliding doors. The other two bedrooms sit on the opposite side of the hall and are both comfortable double bedrooms. The shower room has been modernised and offers a fully tiled room, with storage under the wall hung sink, and a thermostatically controlled shower. The kitchen sits in the heart of the home, with a velux window overhead. The kitchen space includes a modern range of wall and base level units with wood work surfaces, and space for a Range style gas cooker. There is space for a dishwasher and fridge freezer, with a rear lobby including a cupboard for laundry appliances. The sitting room is open plan to the kitchen, with wood effect flooring, uPVC double glazed window to front, ample space for soft furnishing and dining, with further living space in the conservatory - accessed via French doors. A further shower room leads off the rear lobby, with a three piece suite, tiled walls and flooring, and heated towel rail.