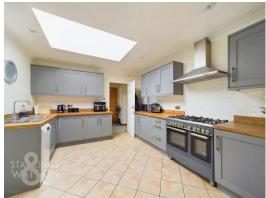

#### THE GRAND TOUR

Once inside, the carpeted entrance hall leads to the various bedrooms, with a loft access hatch above. To your left you start in the main double bedroom, with a window to front, and a full width wardrobe and sliding doors. The other two bedrooms sit on the opposite side of the hall and are both comfortable double bedrooms. The shower room has been modernised and offers a fully tiled room, with storage under the wall hung sink, and a thermostatically controlled shower. The kitchen sits in the heart of the home, with a velux window overhead. The kitchen space includes a modern range of wall and base level units with wood work surfaces, and space for a Range style gas cooker. There is space for a dishwasher and fridge freezer, with a rear lobby including a cupboard for laundry appliances. The sitting room is open plan to the kitchen, with wood effect flooring, uPVC double glazed window to front, ample space for soft furnishing and dining, with further living space in the conservatory - accessed via French doors. A further shower room leads off the rear lobby, with a three piece suite, tiled walls and flooring, and heated towel rail.