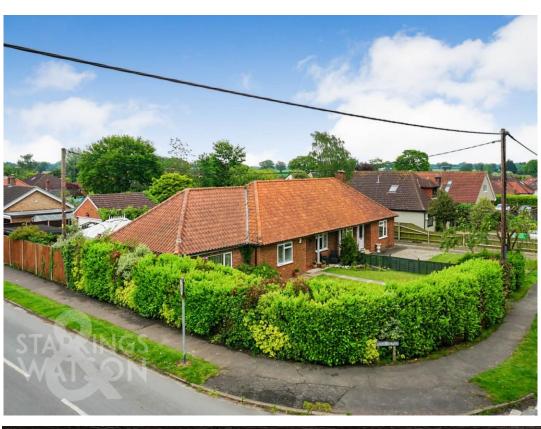

#### **IN SUMMARY**

Occupying a PROMINENT CORNER POSITION this 1130+ Sq. ft (stms) BUNGALOW enjoys PRIVATE GARDENS and a large drive with a DOUBLE GARAGE. Having been EXTENDED and MODERNISED over the years, the property is the PERFECT BLEND of FAMILY FRIENDLY LIVING, coupled with the benefit of an exterior SUMMER HOUSE/HOME OFFICE. The accommodation comprises a hall ENTRANCE, 20' SITTING ROOM, 12' CONSERVATORY, 12' KITCHEN with VELUX WINDOW, three bedrooms, and TWO SHOWER ROOMS. With a LIGHT and BRIGHT feel, the property enjoys a RURAL VILLAGE setting with AMENITIES, but is close to the NDR Broadland Northway for unrivalled access around Norfolk.

#### **SETTING THE SCENE**

Surrounded by mature high level hedging, the secluded plot is laid to lawn at the front, with a driveway to the rear. Access leads to the left hand side of the bungalow, with a hard standing footpath to the front.