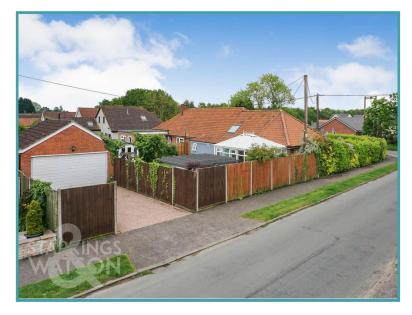

#### **IN SUMMARY**

Occupying a PROMINENT CORNER POSITION this 1130+ Sq. ft (stms) BUNGALOW enjoys PRIVATE GARDENS and a large drive with a DOUBLE GARAGE. Having been EXTENDED and MODERNISED over the years, the property is the PERFECT BLEND of FAMILY FRIENDLY LIVING, coupled with the benefit of an exterior SUMMER HOUSE/HOME OFFICE. The accommodation comprises a hall ENTRANCE, 20' SITTING ROOM, 12' CONSERVATORY, 12' KITCHEN with VELUX WINDOW, three bedrooms, and TWO SHOWER ROOMS. With a LIGHT and BRIGHT feel, the property enjoys a RURAL VILLAGE setting with AMENITIES, but is close to the NDR Broadland Northway for unrivalled access around Norfolk.

#### **SETTING THE SCENE**

Surrounded by mature high level hedging, the secluded plot is laid to lawn at the front, with a driveway to the rear. Access leads to the left hand side of the bungalow, with a hard standing footpath to the front.