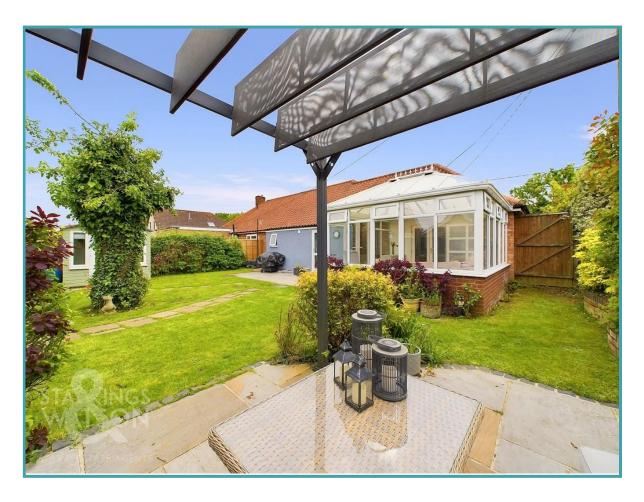

#### THE GREAT OUTDOORS

Heading outside, the lawned garden runs across the width of the property, fully enclosed and well stocked with shrubbery and hedging to the borders, creating a secluded feel. A patio sits to the far corner, with various raised beds and planting. The timber built summer house is currently used as a home office, with power and lighting. A door to the side of the