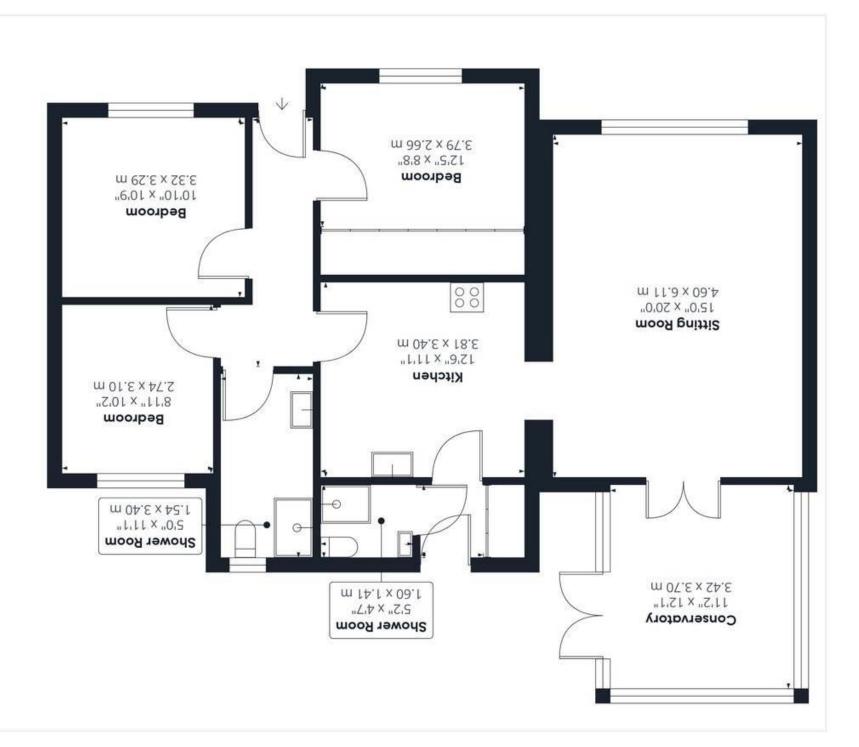

#### **VIRTUAL TOUR**

View our virtual tour for a full 360 degree of the interior of the property.

Approximate total area<sup>m</sup> <sup>1</sup>335.9 ft<sup>2</sup>

²m £2,20↑

essens and terraces and terraces

While every attempt has been made to ensure accuracy, all measurements are approximate, not to scale. This floor plan is for illustrative purposes only.

GIRAFFE360