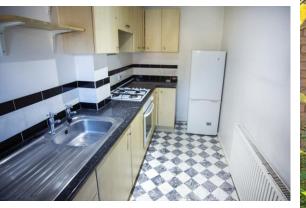

### **KITCHEN (1.72m x 3.56m)**

The Kitchen which is accessed from the entrance hallway, comprises a uPVC window looking out to the front of the property, tile effect vinyl flooring, fitted wall and base units, a stainless-steel sink with tiles surrounding water permeable areas, a large radiator and a built-in cooker.