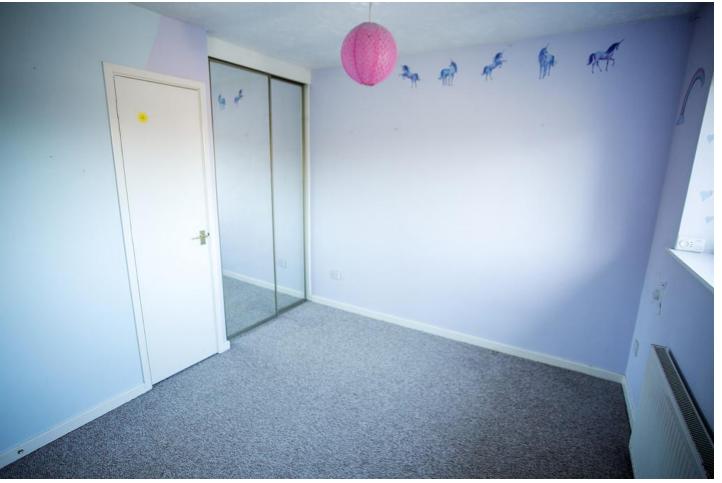

## **BEDROOM ONE (2.78m x 3.32m)**

Bedroom one comprises carpeted flooring, fitted wardrobes with sliding mirrored doors and a UPVC window with views to the front of the property. There is also additional cupboard space for storage within the airing cupboard in this room.