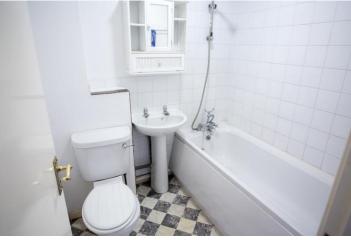

## **BATHROOM (1.76m x 1.86m)**

The bathroom has vinyl flooring and is half tiled. It comprises a bath with shower head attachment, a sink, WC and radiator.