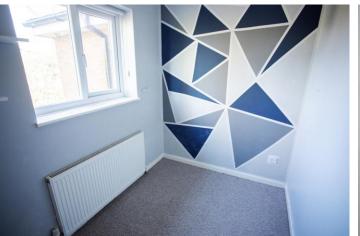

## **BEDROOM ONE (2.78m x 3.32m)**

Bedroom one comprises carpeted flooring, fitted wardrobes with sliding mirrored doors and a UPVC window with views to the front of the property. There is also additional cupboard space for storage within the airing cupboard in this room.

# **BEDROOM TWO (2.99m x 3.54m)**

Bedroom two has carpeted flooring, uPVC, double-glazed window looking out to the front of the property and a radiator.

Knights Court
Approx. 24.7 sq. metres (265.8 sq. feet)