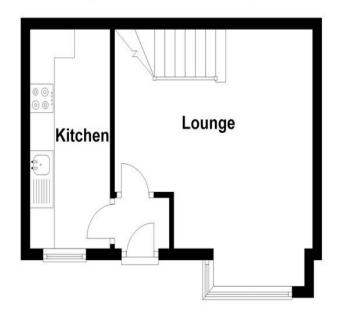

### **KITCHEN (1.72m x 3.56m)**

The Kitchen which is accessed from the entrance hallway, comprises a uPVC window looking out to the front of the property, tile effect vinyl flooring, fitted wall and base units, a stainless-steel sink with tiles surrounding water permeable areas, a large radiator and a built-in cooker.

#### **LIVING ROOM (4.51m x 4.29m)**

Entry to the living room is gained via the entrance hall of the property. The living room has a large uPVC window providing plenty of light, laminate flooring, a fireplace and radiator and provides access to the stairs.

# **BEDROOM TWO (2.99m x 3.54m)**

Bedroom two has carpeted flooring, uPVC, double-glazed window looking out to the front of the property and a radiator.

Knights Court
Approx. 24.7 sq. metres (265.8 sq. feet)