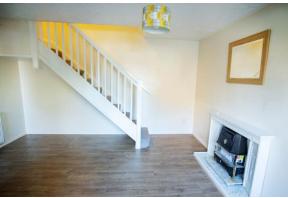

#### **LIVING ROOM (4.51m x 4.29m)**

Entry to the living room is gained via the entrance hall of the property. The living room has a large uPVC window providing plenty of light, laminate flooring, a fireplace and radiator and provides access to the stairs.

#### **STAIRS & LANDING**

The Stairs are accessed from the Living Room and lead to the landing area, providing access to the first floor of the property. The stairs and landing are carpeted.