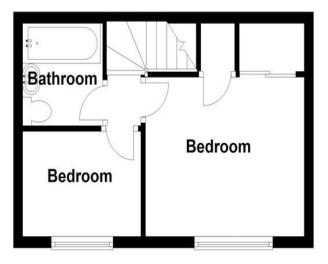

## **BATHROOM (1.76m x 1.86m)**

The bathroom has vinyl flooring and is half tiled. It comprises a bath with shower head attachment, a sink, WC and radiator.

## **BEDROOM ONE (2.78m x 3.32m)**

Bedroom one comprises carpeted flooring, fitted wardrobes with sliding mirrored doors and a UPVC window with views to the front of the property. There is also additional cupboard space for storage within the airing cupboard in this room.

# **BEDROOM TWO (2.99m x 3.54m)**

Bedroom two has carpeted flooring, uPVC, double-glazed window looking out to the front of the property and a radiator.

Knights Court
Approx. 24.7 sq. metres (265.8 sq. feet)

**First Floor** 

Approx. 22.8 sq. metres (245.5 sq. feet)

Total area: approx. 47.5 sq. metres (511.3 sq. feet)