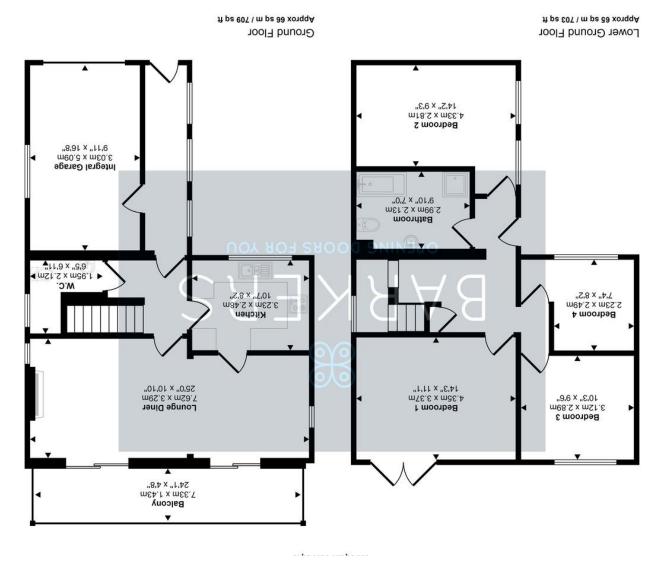

This floorplan is only for illustrative purposes and is not to scale. Measurements of rooms, doors, windows, and any items are approximate and no responsibility is taken for any error, omission or mis-statement. Icons of items such as bathroom sultes are representations only and may not look like the real items. Made with Made Snappy 360.

#### **ENTRANCE HALL**

An external door leads into the entrance hallway. Tiled floor. Door to inner hallway and door to integral garage.

### INNER HALL

Wood stripped floor. Doors to cloaks/WC, kitchen and lounge.

#### CLOAKS/ WC

Contains a low flush WC and wash hand basin. Wood stripped floor.

#### **KITCHEN**

10' 7" x 8' 2" (3.23m x 2.49m)

The kitchen has a fitted range of wall and base units, 1 1/2 bowl sink with mixer tap and complementary work surfaces. Electric oven, gas hob and extractor over. Space for fridge. Door to the lounge.

#### LOUNGE THROUGH DINING AREA

25' 0" x 10' 10" (7.62m x 3.3m)

This spacious room has x2 sets of patio doors allowing in plenty of natural lighting that lead on to the balcony having views over the garden and beyond. Feature fireplace with inset gas fire.

#### LOWER GROUND FLOOR

#### **INNER HALL**

Doors to four bedrooms, bathroom and out to the garden.

#### BEDROOM ONE

14' 3" x 11' 1" (4.34m x 3.38m)

Double bedroom. Patio doors lead to the rear garden.

#### **BEDROOM TWO**

14' 2" x 9' 3" (4.32m x 2.82m)

Double bedroom

#### BEDROOM THREE

10' 3" x 9' 6" (3.12m x 2.9m)

Double bedroom.

#### BEDROOM FOUR

8' 2" x 7' 4" (2.49m x 2.24m)

Small double bedroom.

### BATHROOM

9' 10" x 7' 0" (3m x 2.13m)

The bathroom contains a four piece suite comprising of wash hand basin, low flush WC, bath and shower cubicle.

Complementary tiled walls and floor. Extractor fan.