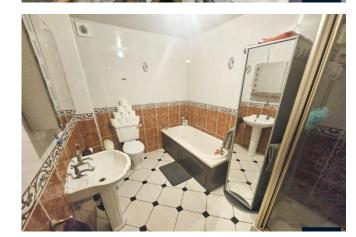

### BATHROOM

9' 10" x 7' 0" (3m x 2.13m)

The bathroom contains a four piece suite comprising of wash hand basin, low flush WC, bath and shower cubicle.

Complementary tiled walls and floor. Extractor fan.