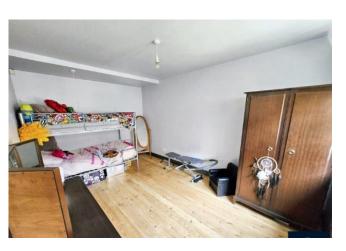

#### BEDROOM THREE

10' 3" x 9' 6" (3.12m x 2.9m)

Double bedroom.

#### BEDROOM FOUR

8' 2" x 7' 4" (2.49m x 2.24m)

Small double bedroom.