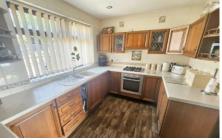

#### **KITCHEN**

10' 7" x 8' 2" (3.23m x 2.49m)

The kitchen has a fitted range of wall and base units, 1 1/2 bowl sink with mixer tap and complementary work surfaces. Electric oven, gas hob and extractor over. Space for fridge. Door to the lounge.