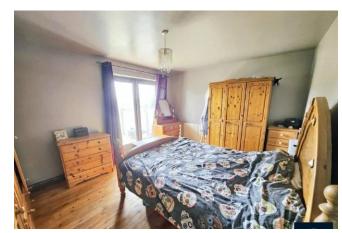

#### BEDROOM ONE

14' 3" x 11' 1" (4.34m x 3.38m)

Double bedroom. Patio doors lead to the rear garden.

#### **BEDROOM TWO**

14' 2" x 9' 3" (4.32m x 2.82m)

Double bedroom