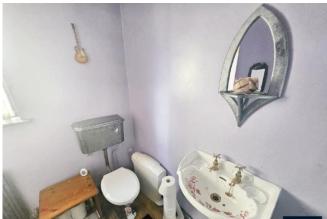

#### CLOAKS/ WC

Contains a low flush WC and wash hand basin. Wood stripped floor.