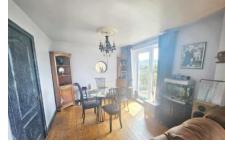

#### LOUNGE THROUGH DINING AREA

25' 0" x 10' 10" (7.62m x 3.3m)

This spacious room has x2 sets of patio doors allowing in plenty of natural lighting that lead on to the balcony having views over the garden and beyond. Feature fireplace with inset gas fire.