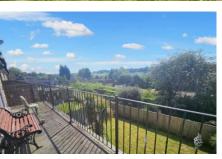

#### LOUNGE THROUGH DINING AREA

25' 0" x 10' 10" (7.62m x 3.3m)

This spacious room has x2 sets of patio doors allowing in plenty of natural lighting that lead on to the balcony having views over the garden and beyond. Feature fireplace with inset gas fire.

### EXTERNAL

The property has a driveway providing ample parking and an integral garage. There is a secluded private side garden with low maintenance artificial lawn. The rear also provides a good degree of privacy ideal for relaxing and entertaining with lawned and paved patio areas. Amazing views.