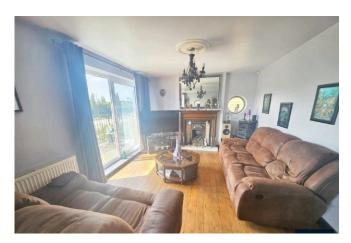

#### LOUNGE THROUGH DINING AREA

25' 0" x 10' 10" (7.62m x 3.3m)

This spacious room has x2 sets of patio doors allowing in plenty of natural lighting that lead on to the balcony having views over the garden and beyond. Feature fireplace with inset gas fire.