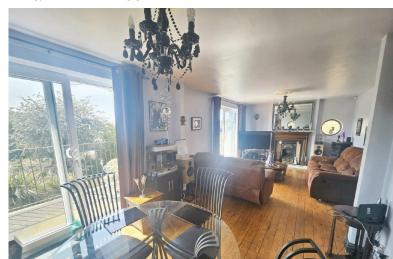

#### LOUNGE THROUGH DINING AREA

25' 0" x 10' 10" (7.62m x 3.3m)

This spacious room has x2 sets of patio doors allowing in plenty of natural lighting that lead on to the balcony having views over the garden and beyond. Feature fireplace with inset gas fire.