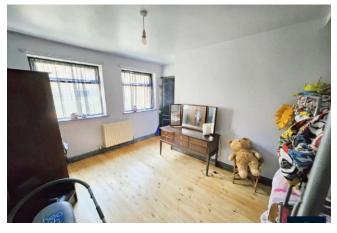

#### LOUNGE THROUGH DINING AREA

25' 0" x 10' 10" (7.62m x 3.3m)

This spacious room has x2 sets of patio doors allowing in plenty of natural lighting that lead on to the balcony having views over the garden and beyond. Feature fireplace with inset gas fire.