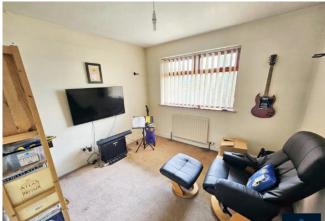

#### LOUNGE THROUGH DINING AREA

25' 0" x 10' 10" (7.62m x 3.3m)

This spacious room has x2 sets of patio doors allowing in plenty of natural lighting that lead on to the balcony having views over the garden and beyond. Feature fireplace with inset gas fire.