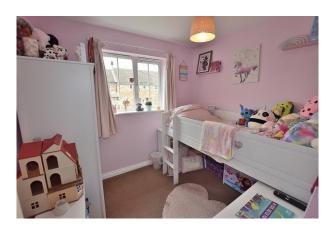

#### **Bedroom 3:**

2.60m x 2.38m

With a night storage heater and a UPVC double-glazed window.