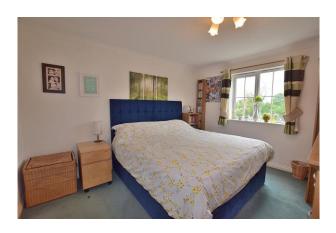

#### **Bedroom 1:**

3.81m x 3.10m

A double bedroom with a night storage heater and a UPVC double-glazed window to the front of the property. The **Ensuite** has a WC, a wash hand basin and a large shower enclosure.