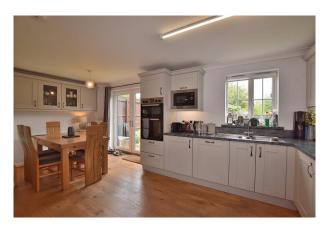

#### **Dining Kitchen:**

5.79m x 3.33m

A large space perfect for modern family living. The dining area provides ample space for a table and has a night storage heater, storage units and a pair of UPVC double-glazed doors opening out to the garden.

The kitchen is fitted with a generous range of quality wall and base units with complimenting countertops. Integrated into the units are an electric hob with a modern styled extractor over, an eye level double oven, a dishwasher and a fridge freezer. The UPVC double-glazed window overlooks the rear garden.