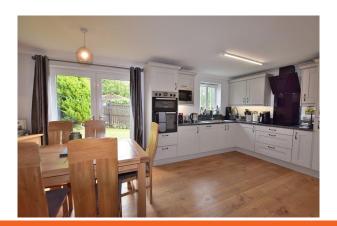

#### **Dining Kitchen:**

5.79m x 3.33m

A large space perfect for modern family living. The dining area provides ample space for a table and has a night storage heater, storage units and a pair of UPVC double-glazed doors opening out to the garden.

The kitchen is fitted with a generous range of quality wall and base units with complimenting countertops. Integrated into the units are an electric hob with a modern styled extractor over, an eye level double oven, a dishwasher and a fridge freezer. The UPVC double-glazed window overlooks the rear garden.