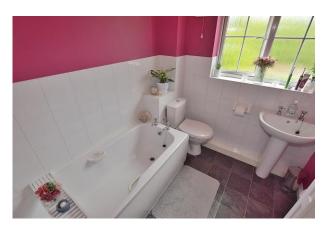

#### **Bathroom:**

2.33m x 2.02m

Fitted with a modern white suite that comprises a bath, a WC and a wash-hand basin. There is an electric heater and a UPVC double-glazed window.