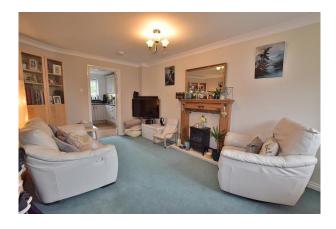

#### **Living Room:**

5.14m x 3.69m

With a night storage heater, a TV point and a UPVC double-glazed window to the front of the property. The central feature of the room is the fireplace which has a timber surround.