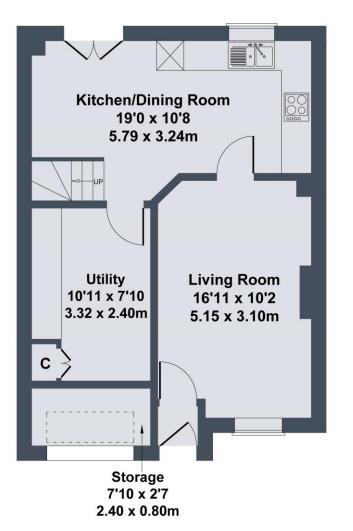

#### **Dining Kitchen:**

5.79m x 3.33m

A large space perfect for modern family living. The dining area provides ample space for a table and has a night storage heater, storage units and a pair of UPVC double-glazed doors opening out to the garden.

The kitchen is fitted with a generous range of quality wall and base units with complimenting countertops. Integrated into the units are an electric hob with a modern styled extractor over, an eye level double oven, a dishwasher and a fridge freezer. The UPVC double-glazed window overlooks the rear garden.

#### **Utility/Study:**

3.32m x 2.40m

Converted from the garage and a great addition which provides space for a useful utility and for home working. There is a range of fitted units, plumbing for a washing machine and space for a workstation.

#### **GROUND FLOOR**