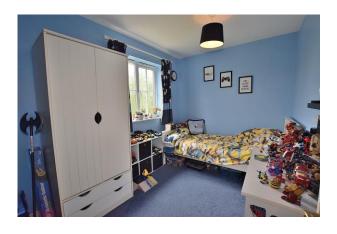

#### **Bedroom 2:**

3.73m x 2.30m

A double bedroom with a night storage heater and a UPVC double-glazed window to the rear.