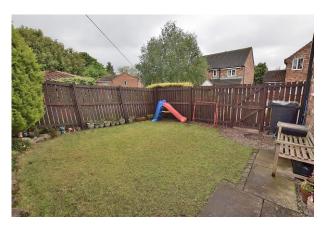

**Ensuite** has a WC, a wash hand basin and a large shower enclosure.



#### **Bedroom 2:**

3.73m x 2.30m

A double bedroom with a night storage heater and a UPVC double-glazed window to the rear.



#### **Bedroom 3:**

2.60m x 2.38m

With a night storage heater and a UPVC double-glazed window.



#### **Bathroom:**

2.33m x 2.02m

Fitted with a modern white suite that comprises a bath, a WC and a wash-hand basin. There is an electric heater and a UPVC double-glazed window.



#### **External**

The property sits in this quiet cul-de-sac behind a driveway that provides off-street parking for two cars. The garage has been partially converted, but there is a useful storage area accessed through the up and over door.

The rear garden is mainly lawned with well stocked and mature borders.



#### **Additional Information**

The postcode is DL7 0EJ and the Council Tax Band is D.



## 2 Anvil Way North Cowton DL7 0EJ





#### **GROUND FLOOR**

#### **FIRST FLOOR**

#### SKETCH PLAN FOR ILLUSTRATIVE PURPOSES ONLY

All measurements walls, doors, windows, fittings and appliances, their sizes and locations, are approximate only. They cannot be regarded as being a representation by the seller, nor their agent.



Produced by Potterplans Ltd. 2024