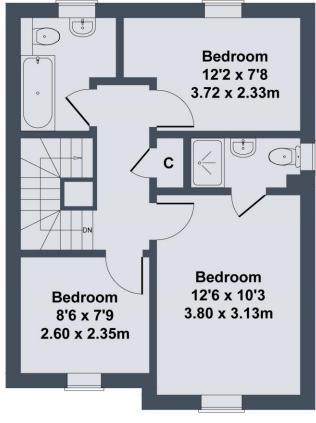

#### **First Floor Landing:**

With an airing cupboard and loft access.

#### **Bedroom 1:**

3.81m x 3.10m

A double bedroom with a night storage heater and a UPVC double-glazed window to the front of the property. The **Ensuite** has a WC, a wash hand basin and a large shower enclosure.

#### **Bedroom 2:**

3.73m x 2.30m

A double bedroom with a night storage heater and a UPVC double-glazed window to the rear.

#### **Bedroom 3:**

2.60m x 2.38m

With a night storage heater and a UPVC double-glazed window.

#### **Bathroom:**

2.33m x 2.02m

Fitted with a modern white suite that comprises a bath, a WC and a wash-hand basin. There is an electric heater and a UPVC double-glazed window.

#### **FIRST FLOOR**