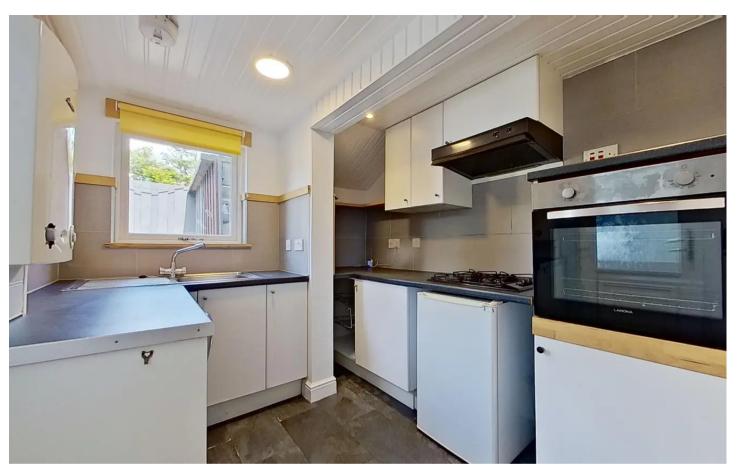

## Broxburn, Broxburn

Immaculate 1-bed ground floor flat with modern interior and tranquil outdoor spaces. Features spacious lounge, double bedroom with walk-in wardrobe, modern kitchen, and contemporary bathroom. South-facing front garden and private rear garden with chipping stones, paving slabs, and 2 brick sheds for storage. Ample on-street parking. Ideal for indoor-outdoor living.

Tenure: Freehold

- Spacious One Bedroom Ground Floor Flat
- South Facing Front Garden and fully enclosed private rear garden
- Well proportioned Lounge
- Double Bedroom with walk-in wardrobe storage
- Modern Kitchen with fitted appliances
- Contemporary modern Bathroom
- Ample on-street parking