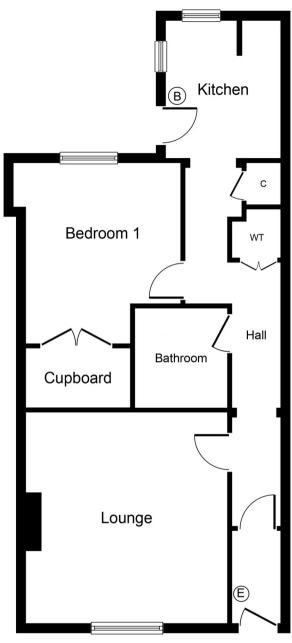

**42 Kirkhill Terrace, Broxburn** Offers Over £114,500









## 42 Kirkhill Terrace

## Broxburn, Broxburn

Immaculate 1-bed ground floor flat with modern interior and tranquil outdoor spaces. Features spacious lounge, double bedroom with walk-in wardrobe, modern kitchen, and contemporary bathroom. South-facing front garden and private rear garden with chipping stones, paving slabs, and 2 brick sheds for storage. Ample on-street parking. Ideal for indoor-outdoor living.

Tenure: Freehold

- Spacious One Bedroom Ground Floor Flat
- South Facing Front Garden and fully enclosed private rear garden
- Well proportioned Lounge
- Double Bedroom with walk-in wardrobe storage
- Modern Kitchen with fitted appliances
- Contemporary modern Bathroom
- Ample on-street parking







Approximate Floor Area 615 sq. ft. (57.2 sq. m.)



## KnightBain Estate Agents

Knightbain, 4 Greendykes Road, Broxburn - EH52 5AG

01506 852000

info@knightbain.co.uk

www.knightbain.co.uk/