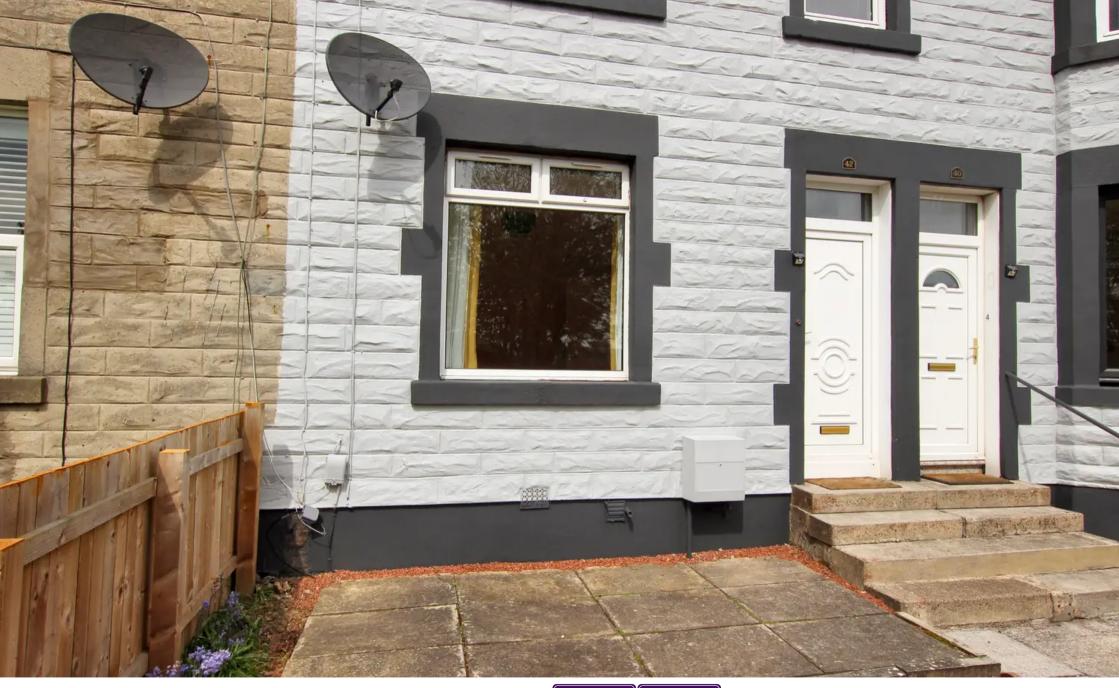

## Broxburn, Broxburn

Immaculate 1-bed ground floor flat with modern interior and tranquil outdoor spaces. Features spacious lounge, double bedroom with walk-in wardrobe, modern kitchen, and contemporary bathroom. South-facing front garden and private rear garden with chipping stones, paving slabs, and 2 brick sheds for storage. Ample on-street parking. Ideal for indoor-outdoor living.

Tenure: Freehold

- Spacious One Bedroom Ground Floor Flat
- South Facing Front Garden and fully enclosed private rear garden
- Well proportioned Lounge
- Double Bedroom with walk-in wardrobe storage
- Modern Kitchen with fitted appliances
- Contemporary modern Bathroom
- Ample on-street parking