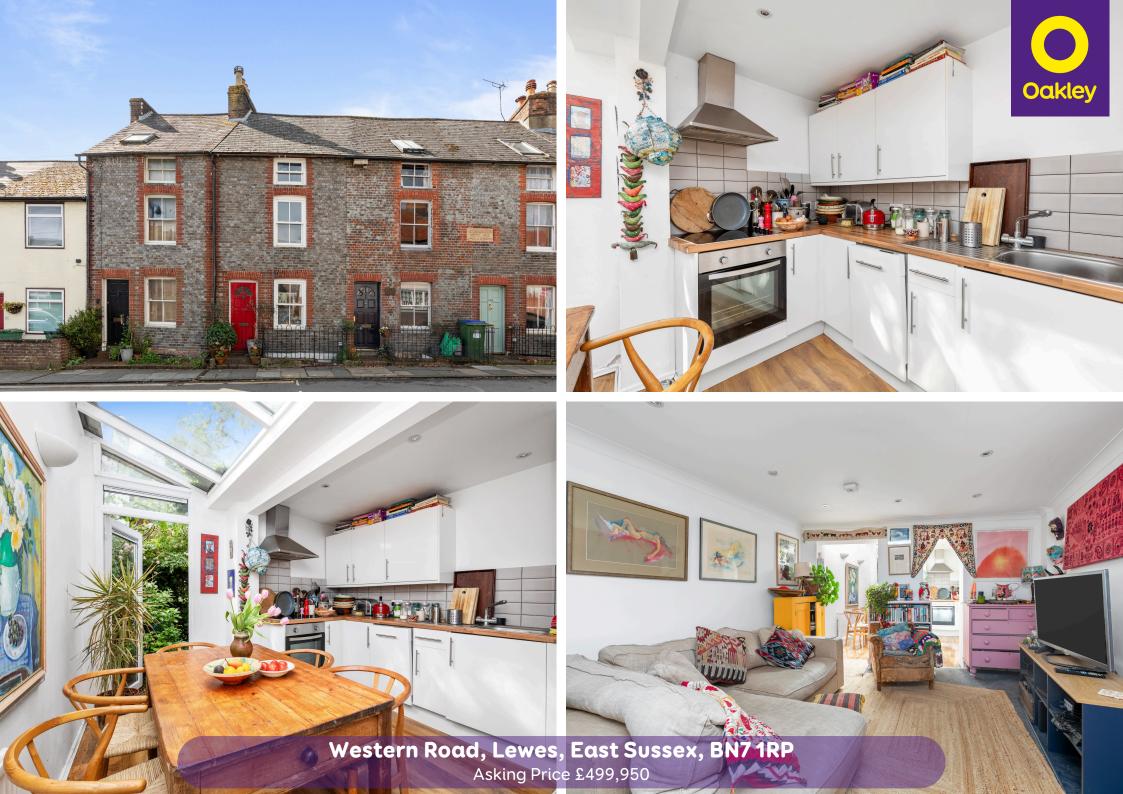

## Western Road, Lewes, East Sussex, BN7 1RP

A flexible four storey Victorian Townhouse offering stylish and versatile accommodation with three / four bedroom and a private patio garden ideally positioned in central Lewes.

### **The Property**

From the front of this townhouse you lead into the spacious living room which has a window to the front and a spiral staircase leads downstairs and upstairs. Two openings lead into the kitchen/ breakfast room which has modern units with integrated induction hob, oven, dishwasher and a sink unit. There is a shelved pantry and French doors open out into the garden.

Outside the Courtyard garden is enclosed by a wall and is well stocked with shrubs and has room for a table and chairs and offers a good degree of seclusion.