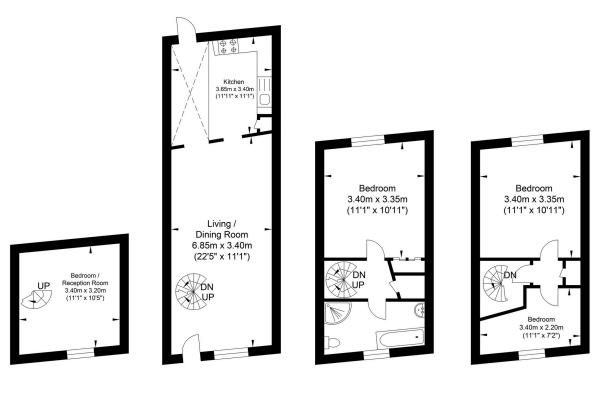

# Western Road, Lewes

Lower Ground Floor Approximate Floor Area 126.04 sq ft (11.71 sq m)

Ground Floor Approximate Floor Area 383.73 sq ft (35.65 sq m)

First Floor Approximate Floor Area 254.02 sq ft (23.60 sq m) Second Floor Approximate Floor Area 254.02 sq ft (23.60 sq m)

Approximate Gross Internal Area = 94.56 sq m / 1017.83 sq ft Illustration for identification purposes only, measurements are approximate, not to scale.