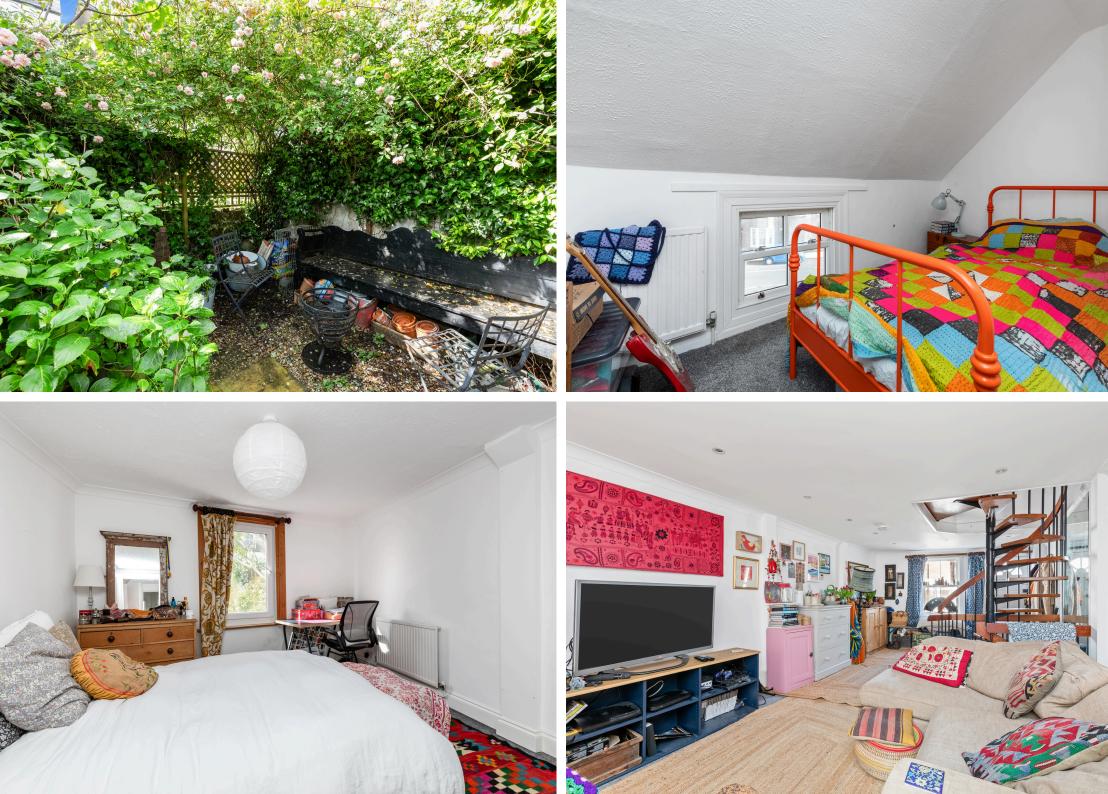

The lower ground floor is ideal as a bedroom or further reception room /study, it has a feature paneled wall and cupboard housing the fuse box.

On the first floor landing is a deep storage cupboard and plumbing for a washing machine and tumble dryer.

Bedroom One has a window to the rear, and a range of sliding mirrored wardrobes. The bathroom is fitted with a modern suite comprising of a bath, low level w/c, pedestal wash hand basin, and a shower cubicle.

Up to the second floor are two further bedrooms, one to the rear with extensive shelving and handing rails, hatch to loft and a decorative paneled wall. The bedroom to the front has a window overlooking Western Road.

Outside the Courtyard garden is enclosed by a wall and is well stocked with shrubs and has room for a table and chairs and offers a good degree of seclusion.