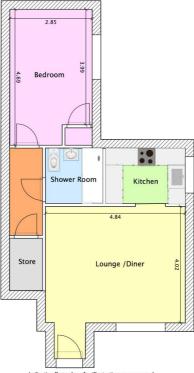

Indicative floor plans for illustration purposes only Approximate Gross Internal Floor Area 542 ft2