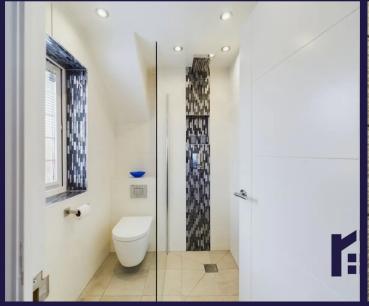

the perfect place to relax and entertain.

To the first floor bedroom one is to the rear with views across the Lancashire Plain and benefits from wet room en suite comprising fully tiled elevations and flooring, floating wc, wash hand basin on vanity and rainfall mixer shower in walk in cubicle. Bedrooms two and three are also doubles, each with built in storage and bedroom four is a comfortable single to the rear. The delightful bathroom has L shaped bath with screen and mixer shower over, floating wc, wash hand basin on vanity and ladder heated towel rail. With c1400 square feet of elegant accommodation on offer this is a first class family home.