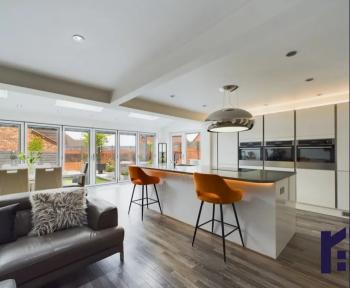

Fabulous, extended four bedroom detached property on a corner plot in a popular residential location within easy reach of town centre amenities, primary transport routes, the beautiful Cuerden Valley and excellent schools and colleges. The driveway can accommodate two vehicles and leads to the garage, with electric roller door, and to the main entrance. Step into the welcoming hallway with Karndean flooring which flows through much of the ground floor and cloakroom off comprising fully tiled elevations and flooring, wash hand basin, floating wc and ladder heated towel rail. Leading off is reception two which is currently enjoying life as a gym and would make an excellent snug or home office. To the rear, the sumptuous heart of the house has plenty of space for both dining and both formal and informal seating areas with a wall of bifolding doors opening to the garden. The kitchen comprises a range of wall and base units with central island and breakfast bar, topped by quartz work surfaces. Integrated appliances include multi, steam and microwave ovens, induction hob, boiler tap, full height refrigerator and freezer, dishwasher and wine fridge. Plenty of natural light is provided by Velux windows one of which is powered, and a separate larder room provides ample additional storage. A courtesy door opens to the garage which has space, power and plumbing for additional appliances. Step outside into the delightful, low maintenance west facing garden, with composite decking, lazy lawn bordered by cobbled raised beds and a substantial hot tub making this