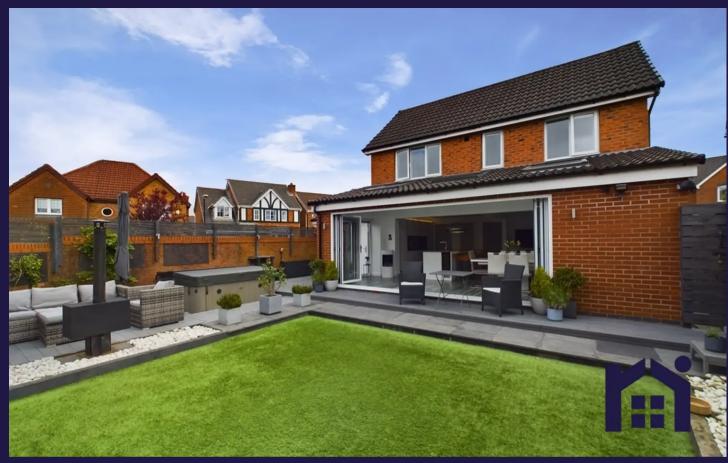

Fabulous, extended four bedroom detached property on a corner plot in a popular residential location within easy reach of town centre amenities, primary transport routes, the beautiful Cuerden Valley and excellent schools and colleges. The driveway can accommodate two vehicles and leads to the garage, with electric roller door, and to the main entrance. Step into the welcoming hallway with Karndean flooring which flows through much of the ground floor and cloakroom off comprising fully tiled elevations and flooring, wash hand basin, floating wc and ladder heated towel rail. Leading off is reception two which is currently enjoying life as a gym and would make an excellent snug or home office. To the rear, the sumptuous heart of the house has plenty of space for both dining and both formal and informal seating areas with a wall of bifolding doors opening to the garden. The kitchen comprises a range of wall and base units with central island and breakfast bar, topped by quartz work surfaces. Integrated appliances include multi, steam and microwave ovens, induction hob, boiler tap, full height refrigerator and freezer, dishwasher and wine fridge. Plenty of natural light is provided by Velux windows one of which is powered, and a separate larder room provides ample additional storage. A courtesy door opens to the garage which has space, power and plumbing for additional appliances. Step outside into the delightful, low maintenance west facing garden, with composite decking, lazy lawn bordered by cobbled raised beds and a substantial hot tub making this

the perfect place to relax and entertain.

To the first floor bedroom one is to the rear with views across the Lancashire Plain and benefits from wet room en suite comprising fully tiled elevations and flooring, floating wc, wash hand basin on vanity and rainfall mixer shower in walk in cubicle. Bedrooms two and three are also doubles, each with built in storage and bedroom four is a comfortable single to the rear. The delightful bathroom has L shaped bath with screen and mixer shower over, floating wc, wash hand basin on vanity and ladder heated towel rail. With c1400 square feet of elegant accommodation on offer this is a first class family home.

- Striking detached property on a corner plot
- Four bedrooms
- Beautiful family room
- c 1400 square feet of accommodation
- West facing garden
- Virtual tour

Eccleston Branch 265 The Green, Eccleston, PR7 5TF 01257 451673