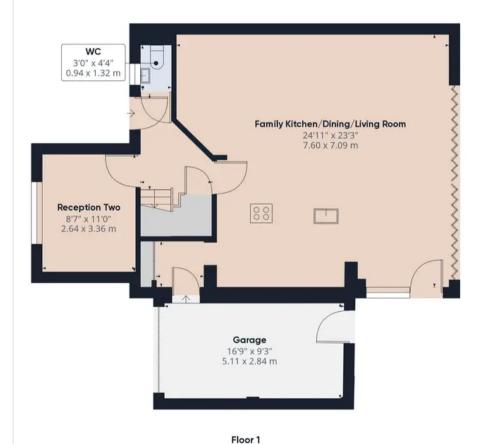

Fabulous, extended four bedroom detached property on a corner plot in a popular residential location within easy reach of town centre amenities, primary transport routes, the beautiful Cuerden Valley and excellent schools and colleges. The driveway can accommodate two vehicles and leads to the garage, with electric roller door, and to the main entrance. Step into the welcoming hallway with Karndean flooring which flows through much of the ground floor and cloakroom off comprising fully tiled elevations and flooring, wash hand basin, floating wc and ladder heated towel rail. Leading off is reception two which is currently enjoying life as a gym and would make an excellent snug or home office. To the rear, the sumptuous heart of the house has plenty of space for both dining and both formal and informal seating areas with a wall of bifolding doors opening to the garden. The kitchen comprises a range of wall and base units with central island and breakfast bar, topped by quartz work surfaces. Integrated appliances include multi, steam and microwave ovens, induction hob, boiler tap, full height refrigerator and freezer, dishwasher and wine fridge. Plenty of natural light is provided by Velux windows one of which is powered, and a separate larder room provides ample additional storage. A courtesy door opens to the garage which has space, power and plumbing for additional appliances. Step outside into the delightful, low maintenance west facing garden, with composite decking, lazy lawn bordered by cobbled raised beds and a substantial hot tub making this