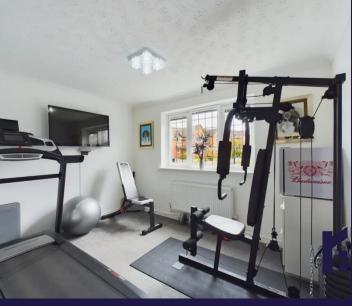

Fabulous, extended four bedroom detached property on a corner plot in a popular residential location within easy reach of town centre amenities, primary transport routes, the beautiful Cuerden Valley and excellent schools and colleges. The driveway can accommodate two vehicles and leads to the garage, with electric roller door, and to the main entrance. Step into the welcoming hallway with Karndean flooring which flows through much of the ground floor and cloakroom off comprising fully tiled elevations and flooring, wash hand basin, floating wc and ladder heated towel rail. Leading off is reception two which is currently enjoying life as a gym and would make an excellent snug or home office. To the rear, the sumptuous heart of the house has plenty of space for both dining and both formal and informal seating areas with a wall of bifolding doors opening to the garden. The kitchen comprises a range of wall and base units with central island and breakfast bar, topped by quartz work surfaces. Integrated appliances include multi, steam and microwave ovens, induction hob, boiler tap, full height refrigerator and freezer, dishwasher and wine fridge. Plenty of natural light is provided by Velux windows one of which is powered, and a separate larder room provides ample additional storage. A courtesy door opens to the garage which has space, power and plumbing for additional appliances. Step outside into the delightful, low maintenance west facing garden, with composite decking, lazy lawn bordered by cobbled raised beds and a substantial hot tub making this