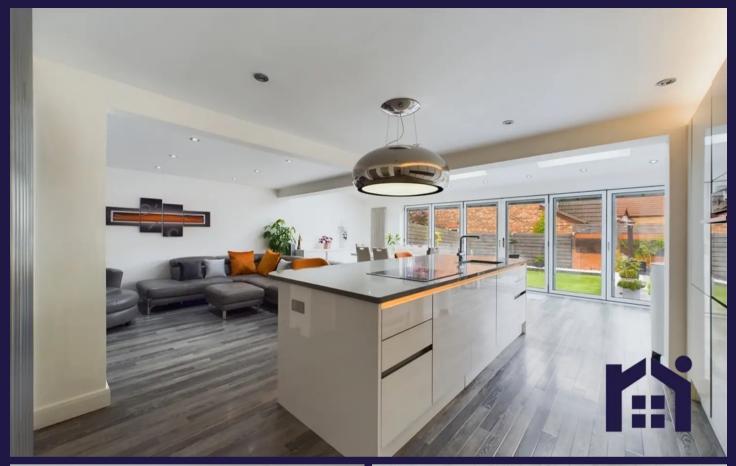

Fabulous, extended four bedroom detached property on a corner plot in a popular residential location within easy reach of town centre amenities, primary transport routes, the beautiful Cuerden Valley and excellent schools and colleges. The driveway can accommodate two vehicles and leads to the garage, with electric roller door, and to the main entrance. Step into the welcoming hallway with Karndean flooring which flows through much of the ground floor and cloakroom off comprising fully tiled elevations and flooring, wash hand basin, floating wc and ladder heated towel rail. Leading off is reception two which is currently enjoying life as a gym and would make an excellent snug or home office. To the rear, the sumptuous heart of the house has plenty of space for both dining and both formal and informal seating areas with a wall of bifolding doors opening to the garden. The kitchen comprises a range of wall and base units with central island and breakfast bar, topped by quartz work surfaces. Integrated appliances include multi, steam and microwave ovens, induction hob, boiler tap, full height refrigerator and freezer, dishwasher and wine fridge. Plenty of natural light is provided by Velux windows one of which is powered, and a separate larder room provides ample additional storage. A courtesy door opens to the garage which has space, power and plumbing for additional appliances. Step outside into the delightful, low maintenance west facing garden, with composite decking, lazy lawn bordered by cobbled raised beds and a substantial hot tub making this