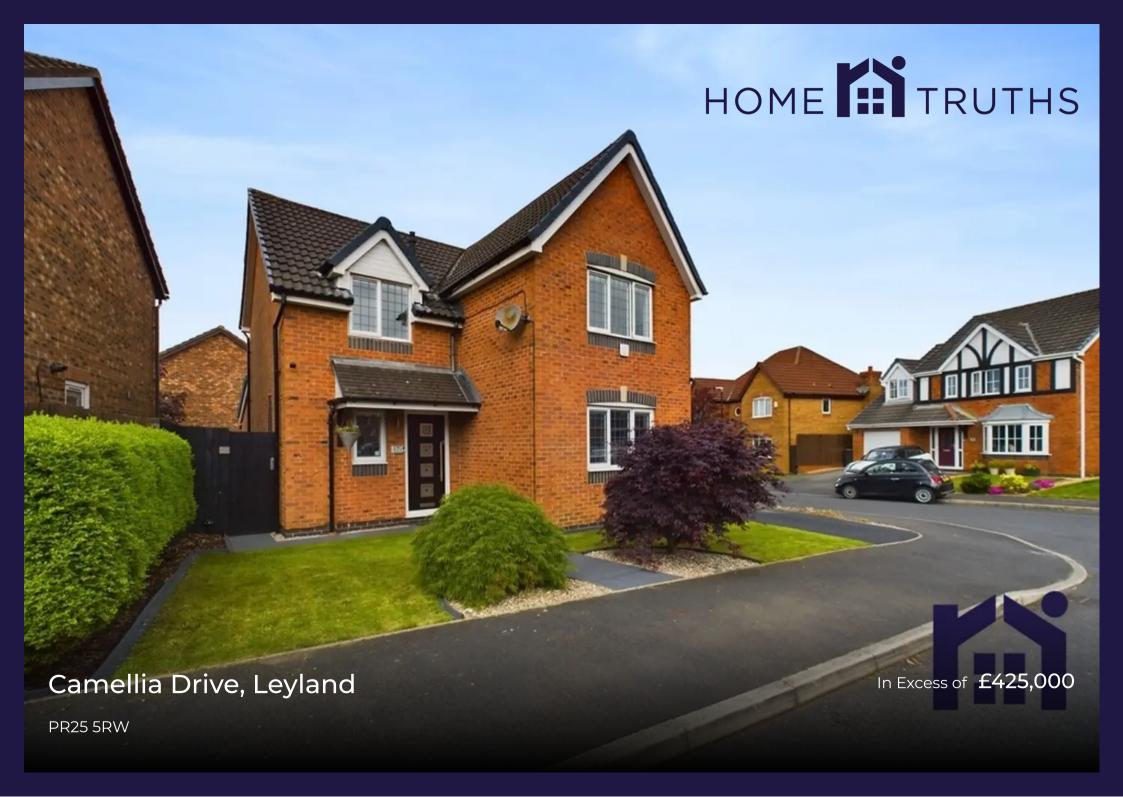

Fabulous, extended four bedroom detached property on a corner plot in a popular residential location within easy reach of town centre amenities, primary transport routes, the beautiful Cuerden Valley and excellent schools and colleges. The driveway can accommodate two vehicles and leads to the garage, with electric roller door, and to the main entrance. Step into the welcoming hallway with Karndean flooring which flows through much of the ground floor and cloakroom off comprising fully tiled elevations and flooring, wash hand basin, floating wc and ladder heated towel rail. Leading off is reception two which is currently enjoying life as a gym and would make an excellent snug or home office. To the rear, the sumptuous heart of the house has plenty of space for both dining and both formal and informal seating areas with a wall of bifolding doors opening to the garden. The kitchen comprises a range of wall and base units with central island and breakfast bar, topped by quartz work surfaces. Integrated appliances include multi, steam and microwave ovens, induction hob, boiler tap, full height refrigerator and freezer, dishwasher and wine fridge. Plenty of natural light is provided by Velux windows one of which is powered, and a separate larder room provides ample additional storage. A courtesy door opens to the garage which has space, power and plumbing for additional appliances. Step outside into the delightful, low maintenance west facing garden, with composite decking, lazy lawn bordered by cobbled raised beds and a substantial hot tub making this

- Striking detached property on a corner plot
- Four bedrooms
- Beautiful family room
- c 1400 square feet of accommodation
- West facing garden
- Virtual tour

Eccleston Branch 265 The Green, Eccleston, PR7 5TF 01257 451673