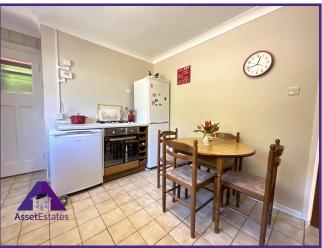

## **Entrance**

9' x 10' (2.76m x 3.05m)

**Living Room** 

12' x 22'6" (3.67m x 6.91m)

Kitchen

9'6" x 11'9" (2.93m x 3.64m)

Conservatory

10'4" x 10'8" (3.19m x 3.32m)