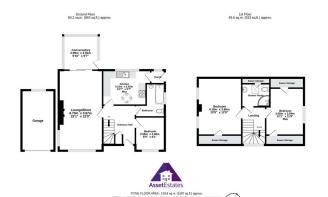

## **Entrance**

9' x 10' (2.76m x 3.05m)

**Living Room** 

12' x 22'6" (3.67m x 6.91m)

Kitchen

9'6" x 11'9" (2.93m x 3.64m)

Conservatory

10'4" x 10'8" (3.19m x 3.32m)

## Bathroom

7'7" x 8' (2.37m x 2.46m)

**Shower Room** 

5'2" x 6'5" (1.6m x 2m)

Bedroom 1

11'7" x 12' (3.58m x 3.67m)

Bedroom 2

12' x 13'7" (3.66m x 4.18m)

Garage

10'7" x 17' (3.29m x 5.2m)

Tenure

We have been informed that this property is freehold, intending purchasers should make enquires with their solicitor