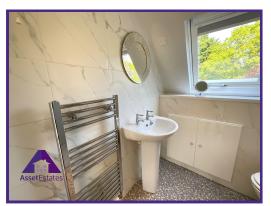

## Bathroom

7'7" x 8' (2.37m x 2.46m)

**Shower Room** 

5'2" x 6'5" (1.6m x 2m)

Bedroom 1

11'7" x 12' (3.58m x 3.67m)

Bedroom 2

12' x 13'7" (3.66m x 4.18m)