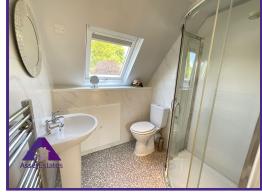

## Bathroom

7'7" x 8' (2.37m x 2.46m)

**Shower Room** 

5'2" x 6'5" (1.6m x 2m)

Bedroom 1

11'7" x 12' (3.58m x 3.67m)

Bedroom 2

12' x 13'7" (3.66m x 4.18m)