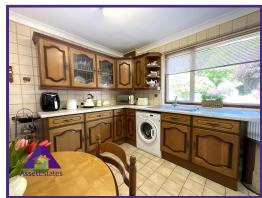

## **Entrance**

9' x 10' (2.76m x 3.05m)

**Living Room** 

12' x 22'6" (3.67m x 6.91m)

Kitchen

9'6" x 11'9" (2.93m x 3.64m)

Conservatory

10'4" x 10'8" (3.19m x 3.32m)