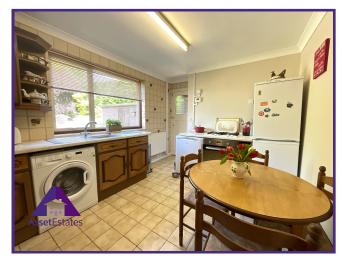

## **Entrance**

9' x 10' (2.76m x 3.05m)

**Living Room** 

12' x 22'6" (3.67m x 6.91m)

Kitchen

9'6" x 11'9" (2.93m x 3.64m)

Conservatory

10'4" x 10'8" (3.19m x 3.32m)