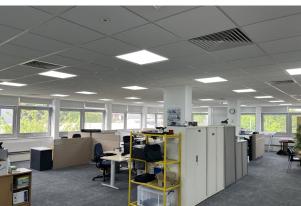

The office is situated on the second floor, in a corner position with windows on two sides providing excellent natural light. The office is open plan with a small teapoint and is currently fully furnished. There is the potential for a new tenant to take over this existing furniture, and have a ready made 'office suite' with minimal initial outlay and expense.