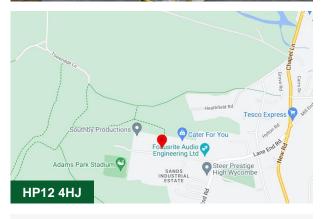

#### Location

Artisan occupies a prominent position at the junction of Lane End Road and Hillbottom Road, west of High Wycombe town centre.

Junction 4 of the M40 is approximately 2.3 miles, and the town centre with mainline rail station serving London Marylebone is located approximately 2.7 miles distant.