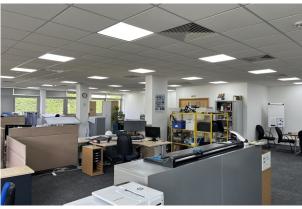

The office is situated on the second floor, in a corner position with windows on two sides providing excellent natural light. The office is open plan with a small teapoint and is currently fully furnished. There is the potential for a new tenant to take over this existing furniture, and have a ready made 'office suite' with minimal initial outlay and expense.