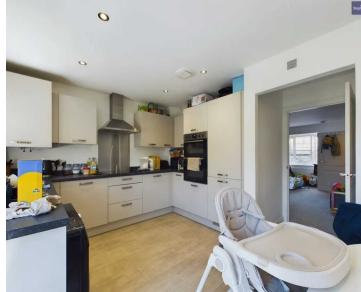

Hallway 7' 4" x 3' 10" (2.24m x 1.18m)

**Lounge** 16' 7" x 10' 11" (5.05m x 3.34m)

**Kitchen-Diner** 10' 3" x 14' 4" (3.13m x 4.37m)

**GF WC** 5' 0" x 3' 1" (1.53m x 0.95m) Downstairs WC

Landing 3' 11" x 6' 4" (1.19m x 1.93m) Landing