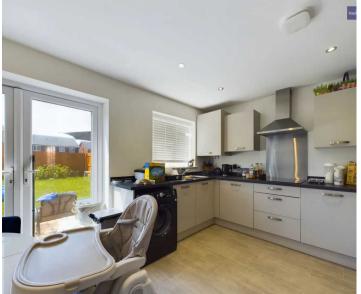

### Blackpool

Nestled in a tranquil neighbourhood, this charming 3-bedroom semi-detached house built in 2022 offers a comfortable and modern living experience. The ground floor features a welcoming hallway leading to a spacious lounge, an open plan kitchen/diner ideal for hosting gatherings, and a convenient ground floor WC. Upstairs, three well-proportioned bedrooms await, with the master bedroom boasting an en-suite for added privacy, and a family bathroom featuring a sleek 3-piece suite. The property has been meticulously maintained, with a recent renovation of the bathroom and new fencing installed in the rear garden, providing a secure and private outdoor space perfect for relaxation and entertaining.

Hallway 7' 4" x 3' 10" (2.24m x 1.18m)

**Lounge** 16' 7" x 10' 11" (5.05m x 3.34m)

**Kitchen-Diner** 10' 3" x 14' 4" (3.13m x 4.37m)

**GF WC** 5' 0" x 3' 1" (1.53m x 0.95m) Downstairs WC

Landing 3' 11" x 6' 4" (1.19m x 1.93m) Landing