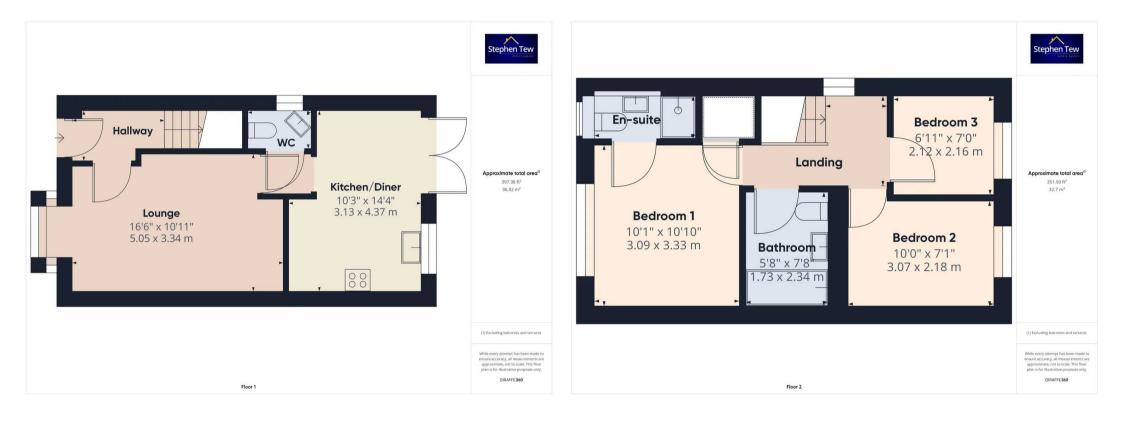

### Blackpool

Nestled in a tranquil neighbourhood, this charming 3-bedroom semi-detached house built in 2022 offers a comfortable and modern living experience. The ground floor features a welcoming hallway leading to a spacious lounge, an open plan kitchen/diner ideal for hosting gatherings, and a convenient ground floor WC. Upstairs, three well-proportioned bedrooms await, with the master bedroom boasting an en-suite for added privacy, and a family bathroom featuring a sleek 3-piece suite. The property has been meticulously maintained, with a recent renovation of the bathroom and new fencing installed in the rear garden, providing a secure and private outdoor space perfect for relaxation and entertaining.

Hallway 7' 4" x 3' 10" (2.24m x 1.18m)

**Lounge** 16' 7" x 10' 11" (5.05m x 3.34m)

**Kitchen-Diner** 10' 3" x 14' 4" (3.13m x 4.37m)

**GF WC** 5' 0" x 3' 1" (1.53m x 0.95m) Downstairs WC

Landing 3' 11" x 6' 4" (1.19m x 1.93m) Landing

**Bedroom 1** 10' 2" x 10' 11" (3.09m x 3.33m)

**En-suite** 6' 9" x 2' 10" (2.05m x 0.87m)

**Bedroom 2** 10' 1" x 7' 2" (3.07m x 2.18m)

**Bedroom 3** 6' 11" x 7' 1" (2.12m x 2.16m)

Bathroom 5' 8" x 7' 8" (1.73m x 2.34m)