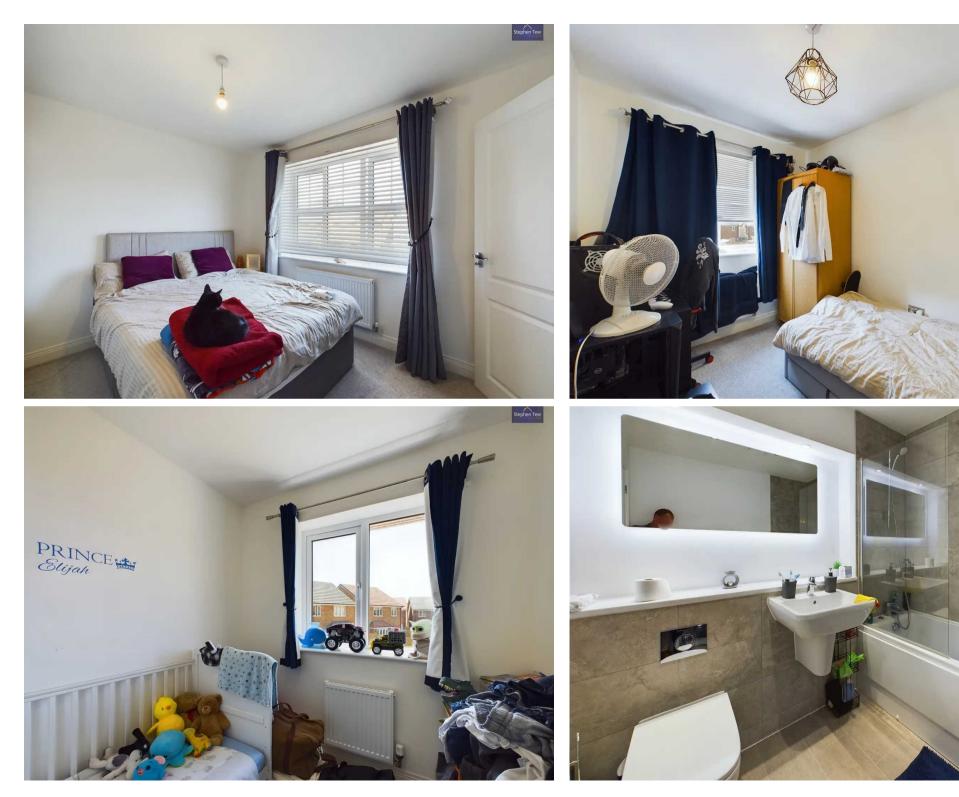

**Bedroom 1** 10' 2" x 10' 11" (3.09m x 3.33m)

**En-suite** 6' 9" x 2' 10" (2.05m x 0.87m)

**Bedroom 2** 10' 1" x 7' 2" (3.07m x 2.18m)

**Bedroom 3** 6' 11" x 7' 1" (2.12m x 2.16m)

Bathroom 5' 8" x 7' 8" (1.73m x 2.34m)