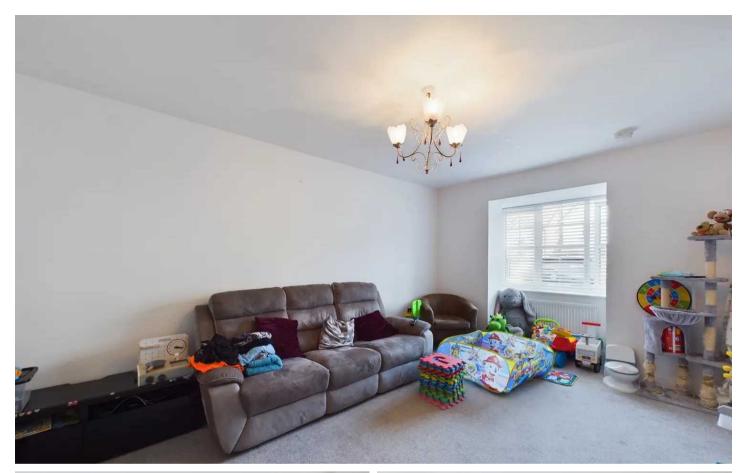

### Blackpool

Nestled in a tranquil neighbourhood, this charming 3-bedroom semi-detached house built in 2022 offers a comfortable and modern living experience. The ground floor features a welcoming hallway leading to a spacious lounge, an open plan kitchen/diner ideal for hosting gatherings, and a convenient ground floor WC. Upstairs, three well-proportioned bedrooms await, with the master bedroom boasting an en-suite for added privacy, and a family bathroom featuring a sleek 3-piece suite. The property has been meticulously maintained, with a recent renovation of the bathroom and new fencing installed in the rear garden, providing a secure and private outdoor space perfect for relaxation and entertaining.

Hallway 7' 4" x 3' 10" (2.24m x 1.18m)

**Lounge** 16' 7" x 10' 11" (5.05m x 3.34m)

**Kitchen-Diner** 10' 3" x 14' 4" (3.13m x 4.37m)

**GF WC** 5' 0" x 3' 1" (1.53m x 0.95m) Downstairs WC

Landing 3' 11" x 6' 4" (1.19m x 1.93m) Landing