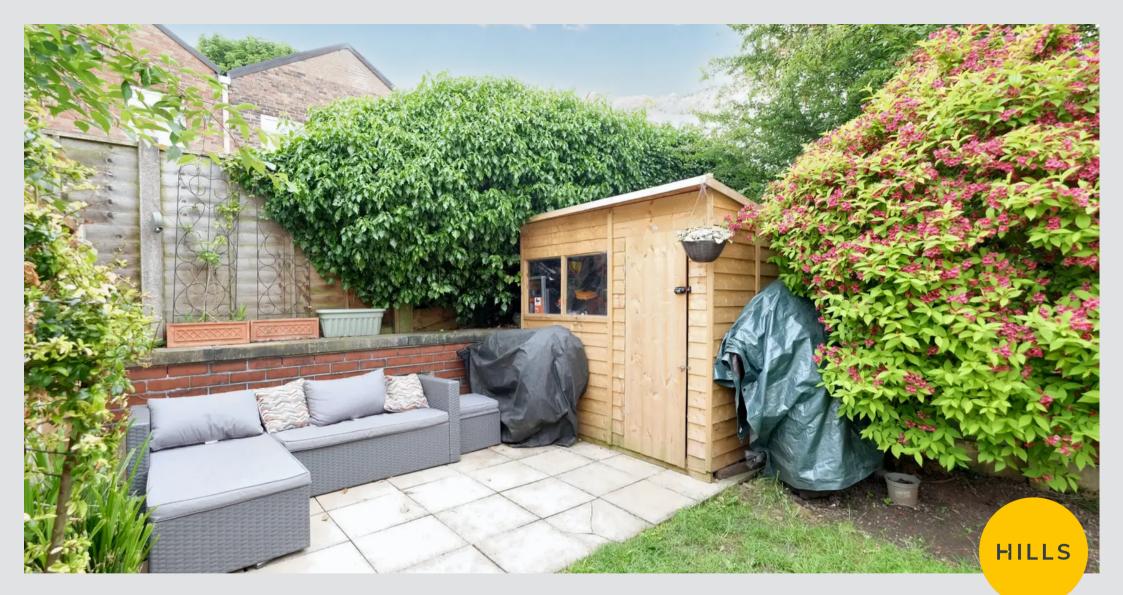

#### External

To the front of the property is off road parking for two cars, lawn and paved path. To the rear of the property is a lawn with paving, planted borders and wooden shed. Fence panels newly installed with gated side access.