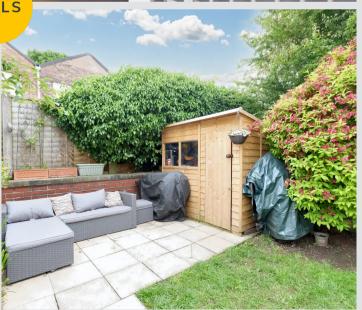

#### External

To the front of the property is off road parking for two cars, lawn and paved path. To the rear of the property is a lawn with paving, planted borders and wooden shed. Fence panels newly installed with gated side access.