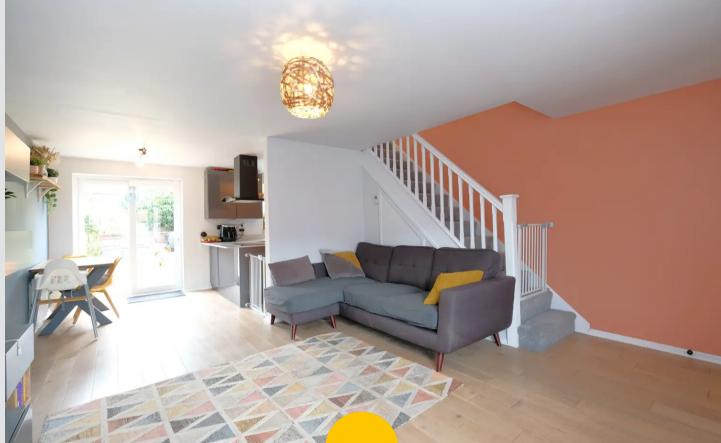

# Lounge / Diner

22' 7" x 15' 0" (6.88m x 4.57m)

Complete with two ceiling light points, double glazed window and wall mounted radiator. Fitted with patio doors and hardwood oak flooring.