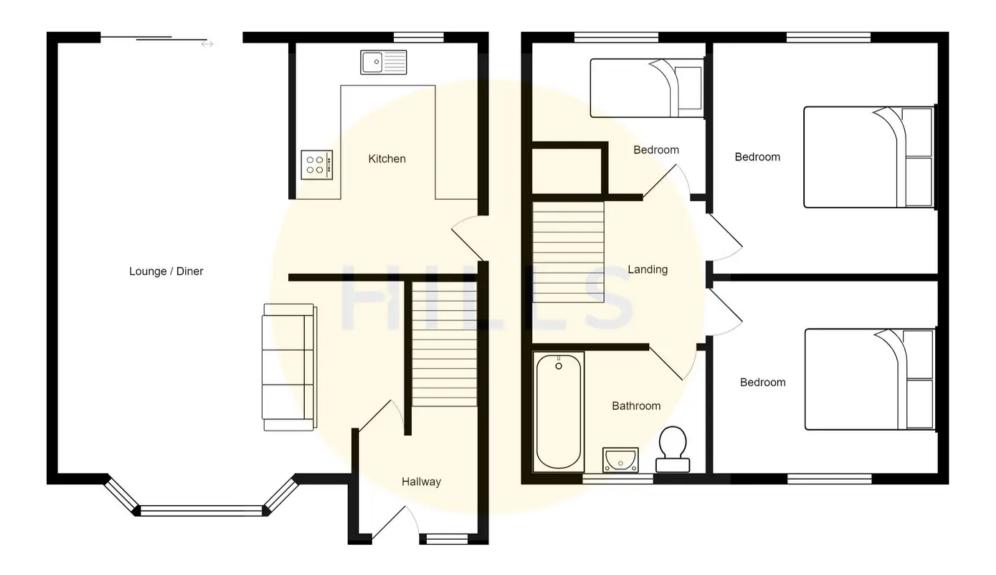

#### **Entrance Hallway**

A welcoming entrance hallway entered via a uPVC front door. Complete with a ceiling light point, wall mounted radiator and hardwood oak flooring.

# Lounge / Diner

22' 7" x 15' 0" (6.88m x 4.57m)

Complete with two ceiling light points, double glazed window and wall mounted radiator. Fitted with patio doors and hardwood oak flooring.

# Kitchen

8' 8" x 8' 4" (2.64m x 2.54m)

Featuring modern wall and base units with granite worktops, integral stainless sink and electric hob. Complete with a uPVC door, double glazed window and wall mounted radiator. Fitted with laminate tiled flooring.

### Landing

Complete with a ceiling light point, double glazed window and carpet flooring.

### Bedroom One

12' 1" x 8' 6" (3.68m x 2.59m)

Complete with a ceiling light point, double glazed window and wall mounted radiator. Fitted with laminate flooring.

### Bedroom Two

# 10' 3" x 8' 6" (3.12m x 2.59m)

Complete with a ceiling light point, double glazed window and wall mounted radiator. Fitted with laminate flooring.

### **Bedroom Three**

# 8' 8" x 6' 1" (2.64m x 1.85m)

Complete with a ceiling light point, double glazed window and wall mounted radiator. Fitted with laminate flooring. Loft access.

# Bathroom

# 6' 0" x 5' 4" (1.83m x 1.63m)

Featuring a shower cubicle with electric shower, vanity unit hand wash basin and W.C. Complete with a ceiling light point, double glazed window and wall mounted radiator. Fitted with tiled walls and tiled flooring.