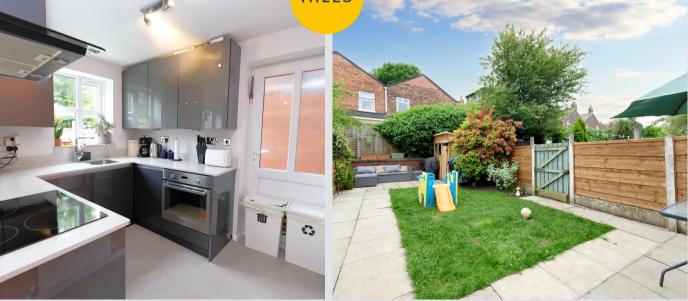

# Kitchen

8' 8" x 8' 4" (2.64m x 2.54m)

Featuring modern wall and base units with granite worktops, integral stainless sink and electric hob. Complete with a uPVC door, double glazed window and wall mounted radiator. Fitted with laminate tiled flooring.

#### External

To the front of the property is off road parking for two cars, lawn and paved path. To the rear of the property is a lawn with paving, planted borders and wooden shed. Fence panels newly installed with gated side access.