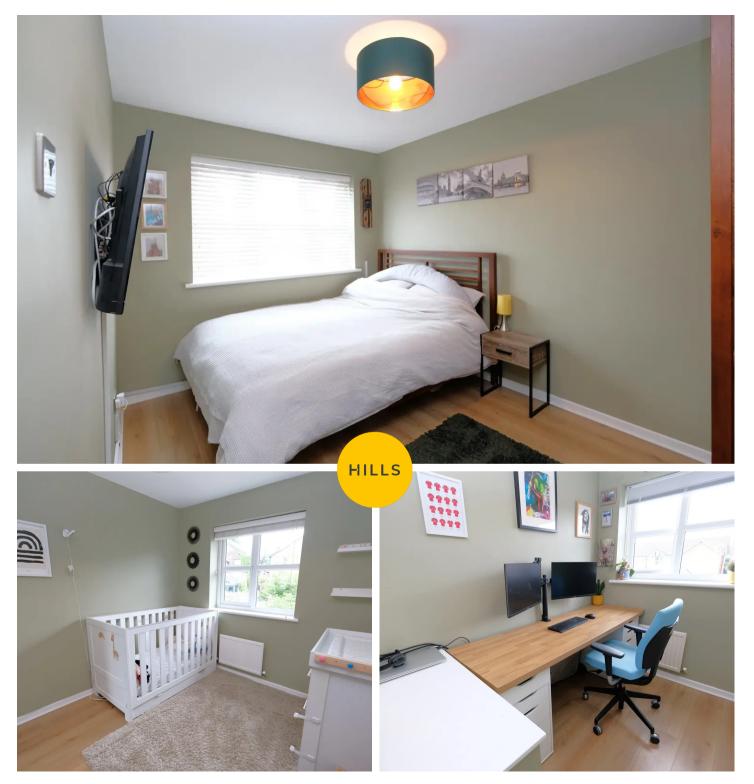

### Bedroom One

12' 1" x 8' 6" (3.68m x 2.59m)

Complete with a ceiling light point, double glazed window and wall mounted radiator. Fitted with laminate flooring.

### Bedroom Two

# 10' 3" x 8' 6" (3.12m x 2.59m)

Complete with a ceiling light point, double glazed window and wall mounted radiator. Fitted with laminate flooring.

### **Bedroom Three**

# 8' 8" x 6' 1" (2.64m x 1.85m)

Complete with a ceiling light point, double glazed window and wall mounted radiator. Fitted with laminate flooring. Loft access.