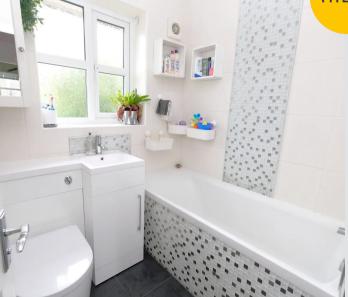

# 6' 0" x 5' 4" (1.83m x 1.63m)

Featuring a shower cubicle with electric shower, vanity unit hand wash basin and W.C. Complete with a ceiling light point, double glazed window and wall mounted radiator. Fitted with tiled walls and tiled flooring.