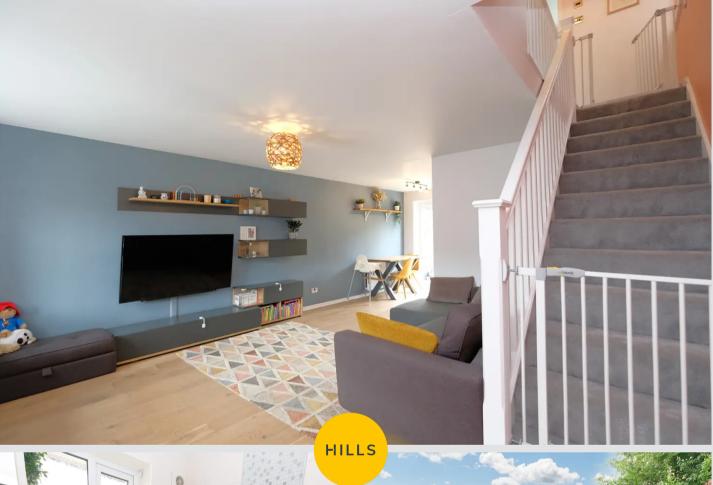

# Lounge / Diner

22' 7" x 15' 0" (6.88m x 4.57m)

Complete with two ceiling light points, double glazed window and wall mounted radiator. Fitted with patio doors and hardwood oak flooring.

### Landing

Complete with a ceiling light point, double glazed window and carpet flooring.