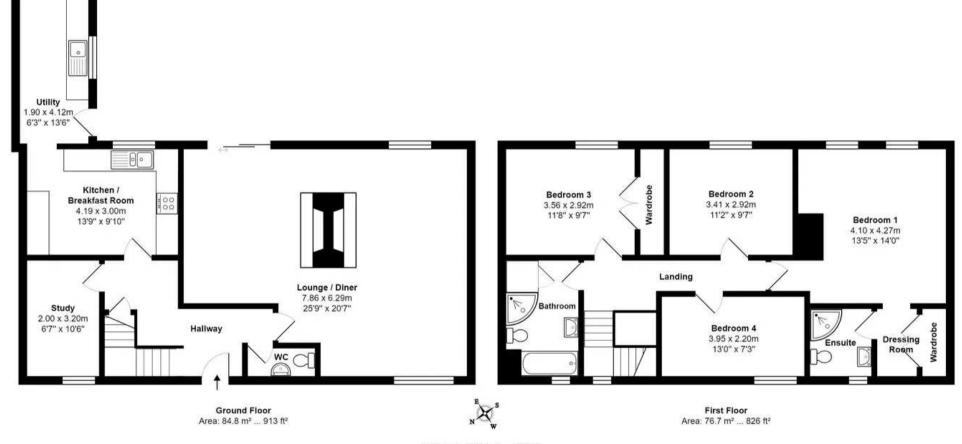

# MYRINGS

 $\label{eq:total} Total Area: 161.5\ m^2 \hdots 1739\ ft^2 \\$  All measurements are approximate and for display purposes only.