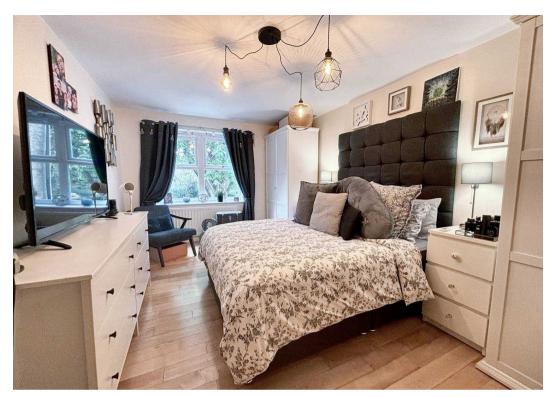

#### **Bedroom One**

Window to the rear elevation. Internal door leads through to:

#### **Bedroom Two**

14' 9" x 8' 6" (4.50m x 2.60m)

Second Double bedroom with window to the rear elevation.