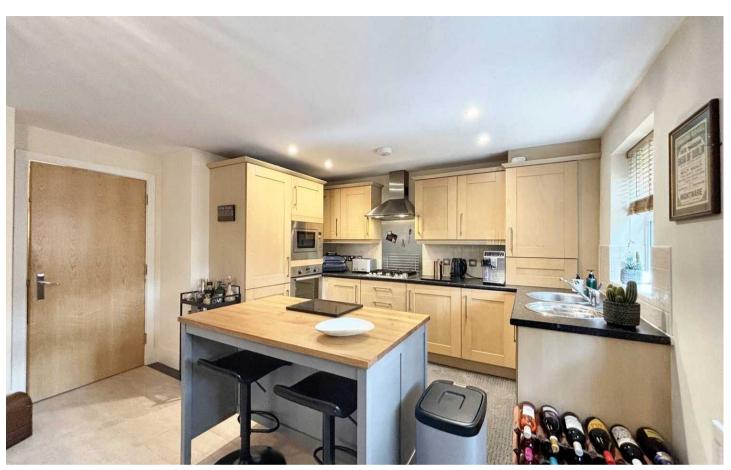

#### Kitchen Area

Fitted with a range of matching wall and base units with integrated oven, microwave, hob and fridge freezer. Inset spotlights.