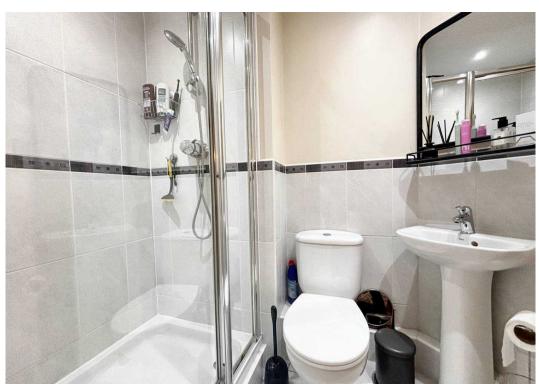

#### **Ensuite**

4' 7" x 3' 11" (1.40m x 1.20m)

Fitted with a shower, low level WC and pedestal hand wash basin.