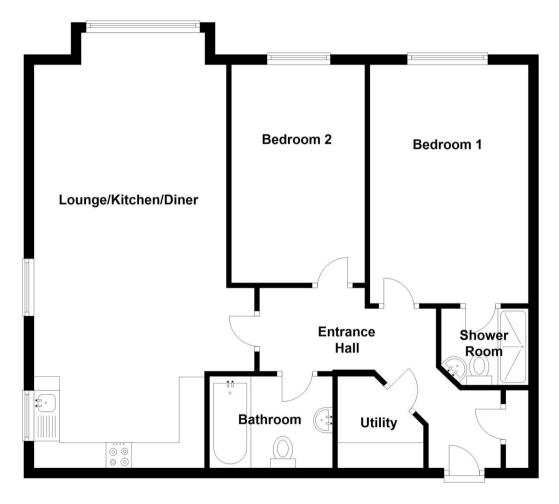

#### **Entrance Hall**

Spacious hall complete with a good sized store cupboard. Internal doors lead through to:

### Lounge

27' 7" x 12' 2" (8.40m x 3.70m)

(Measurements include Kitchen Area) Spacious Lounge leading to kitchen area. Windows to the rear and side elevation. TV point.

#### Kitchen Area

Fitted with a range of matching wall and base units with integrated oven, microwave, hob and fridge freezer. Inset spotlights.

#### **Ensuite**

4' 7" x 3' 11" (1.40m x 1.20m)

Fitted with a shower, low level WC and pedestal hand wash basin.

#### **Bedroom Two**

14' 9" x 8' 6" (4.50m x 2.60m)

Second Double bedroom with window to the rear elevation.

#### **Bathroom**

8' 10" x 6' 7" (2.70m x 2.00m)

Fitted with a bath with over head shower, low level WC and pedestal hand wash basin. Tiled floor. Inset spotlights.

## **Utility Store**

Plumbing facilities for a washing machine. Fitted work surface.

#### **Bedroom One**

Window to the rear elevation. Internal door leads through to: