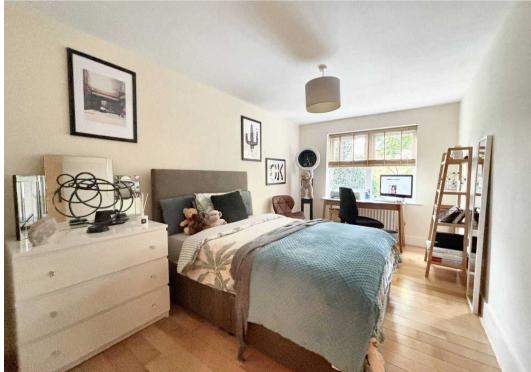

#### **Bedroom Two**

14' 9" x 8' 6" (4.50m x 2.60m)

Second Double bedroom with window to the rear elevation.