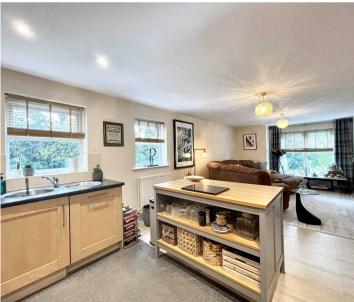

### Lounge

27' 7" x 12' 2" (8.40m x 3.70m)

(Measurements include Kitchen Area) Spacious Lounge leading to kitchen area. Windows to the rear and side elevation. TV point.

#### Kitchen Area

Fitted with a range of matching wall and base units with integrated oven, microwave, hob and fridge freezer. Inset spotlights.