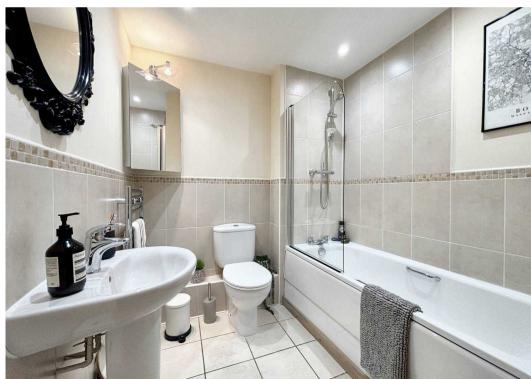

#### **Bathroom**

8' 10" x 6' 7" (2.70m x 2.00m)

Fitted with a bath with over head shower, low level WC and pedestal hand wash basin. Tiled floor. Inset spotlights.