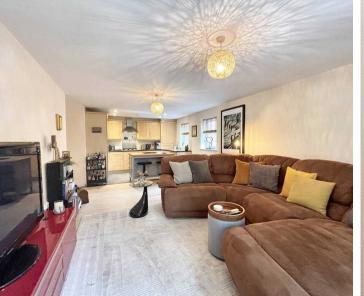

### Lounge

27' 7" x 12' 2" (8.40m x 3.70m)

(Measurements include Kitchen Area) Spacious Lounge leading to kitchen area. Windows to the rear and side elevation. TV point.

#### Kitchen Area

Fitted with a range of matching wall and base units with integrated oven, microwave, hob and fridge freezer. Inset spotlights.