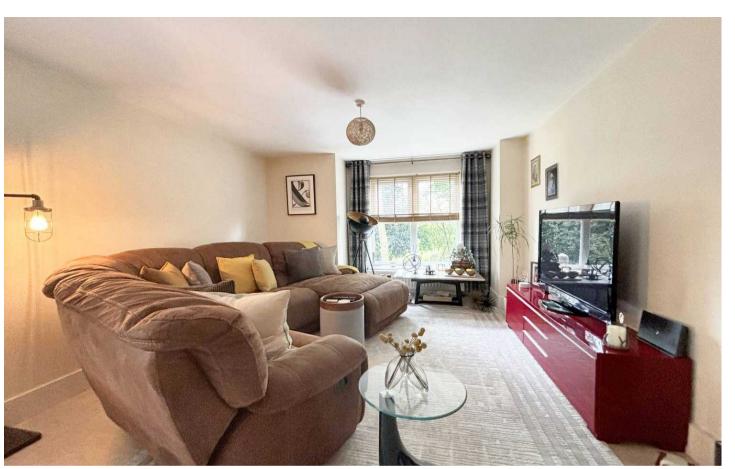

### Lounge

27' 7" x 12' 2" (8.40m x 3.70m)

(Measurements include Kitchen Area) Spacious Lounge leading to kitchen area. Windows to the rear and side elevation. TV point.