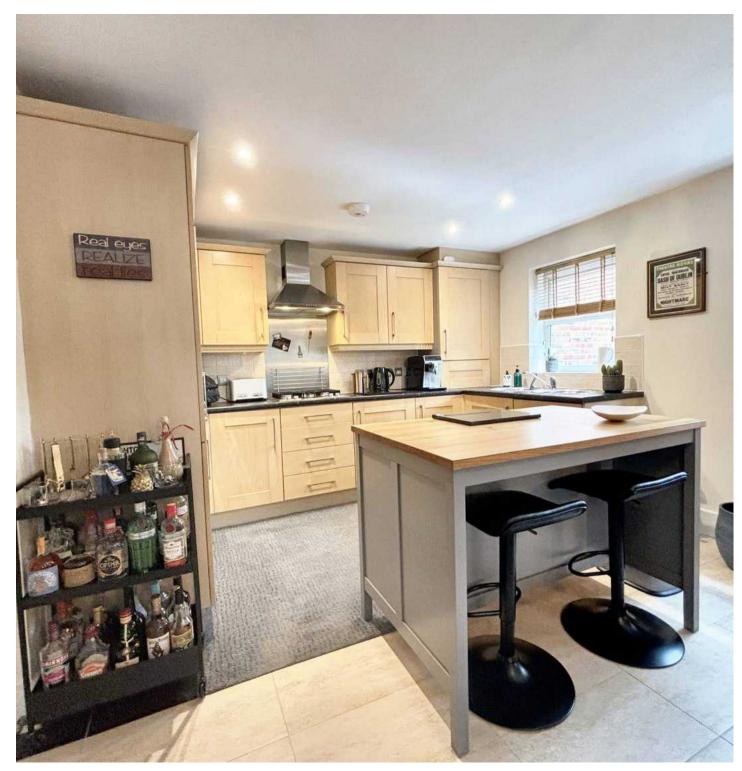

#### Kitchen Area

Fitted with a range of matching wall and base units with integrated oven, microwave, hob and fridge freezer. Inset spotlights.