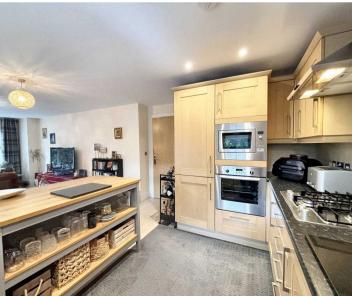

#### Kitchen Area

Fitted with a range of matching wall and base units with integrated oven, microwave, hob and fridge freezer. Inset spotlights.