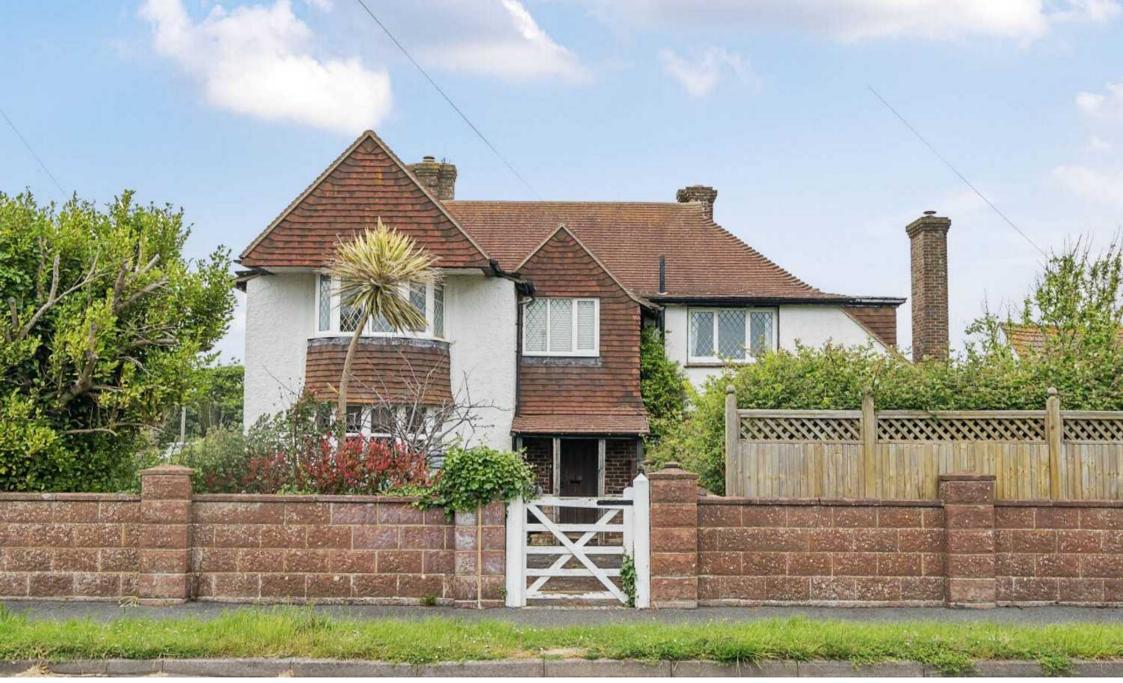

## Westerings, 6 Vincent Road Selsey, Chichester

Situated in a desirable location on the western side of Selsey, this detached character home presents a unique opportunity for those seeking a blend of traditional charm and modern comfort. Boasting 5/6 generously proportioned bedrooms, this property exudes character features including wooden flooring, beamed & high ceilings and high skirtings. The heart of the home is the 20ft kitchen breakfast room perfect for both casual family meals and entertaining guests, complete with an Aga. In the living room there is a log burner and feature fireplaces in other rooms of the home. The property further benefits from a spacious living room, dining room, 2 cloakrooms, sun room, en-suite to the main bedroom and a family bathroom with separate wc, providing ample space & convenience for all your needs. With an 'in & out' gated driveway offering off-road parking for 5-6 cars, this home is sure to impress even with the need for modernisation.

Council Tax band: G

Tenure: Freehold

EPC Energy Efficiency Rating: D

- Detached character home
- 5/6 bedrooms
- Character features including wooden flooring, high ceilings & skirtings
- Aga, log burner & feature fireplaces
- Living & dining rooms
- 20ft Kitchen breakfast room
- 2 x cloakrooms, en-suite & family bathrooms
- 'In & out' gated driveway with off road parking for 5/6 cars
- Gardens wrap around 2 sides of the property
- NO onward chain & sea glimpses