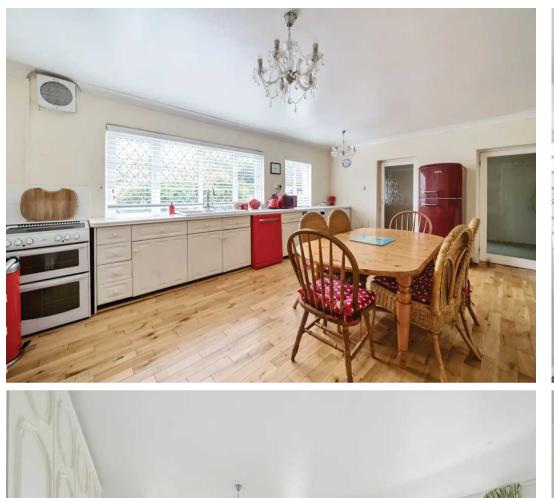

## Westerings, 6 Vincent Road Selsey, Chichester

Situated in a desirable location on the western side of Selsey, this detached character home presents a unique opportunity for those seeking a blend of traditional charm and modern comfort. Boasting 5/6 generously proportioned bedrooms, this property exudes character features including wooden flooring, beamed & high ceilings and high skirtings. The heart of the home is the 20ft kitchen breakfast room perfect for both casual family meals and entertaining guests, complete with an Aga. In the living room there is a log burner and feature fireplaces in other rooms of the home. The property further benefits from a spacious living room, dining room, 2 cloakrooms, sun room, en-suite to the main bedroom and a family bathroom with separate wc, providing ample space & convenience for all your needs. With an 'in & out' gated driveway offering off-road parking for 5-6 cars, this home is sure to impress even with the need for modernisation.