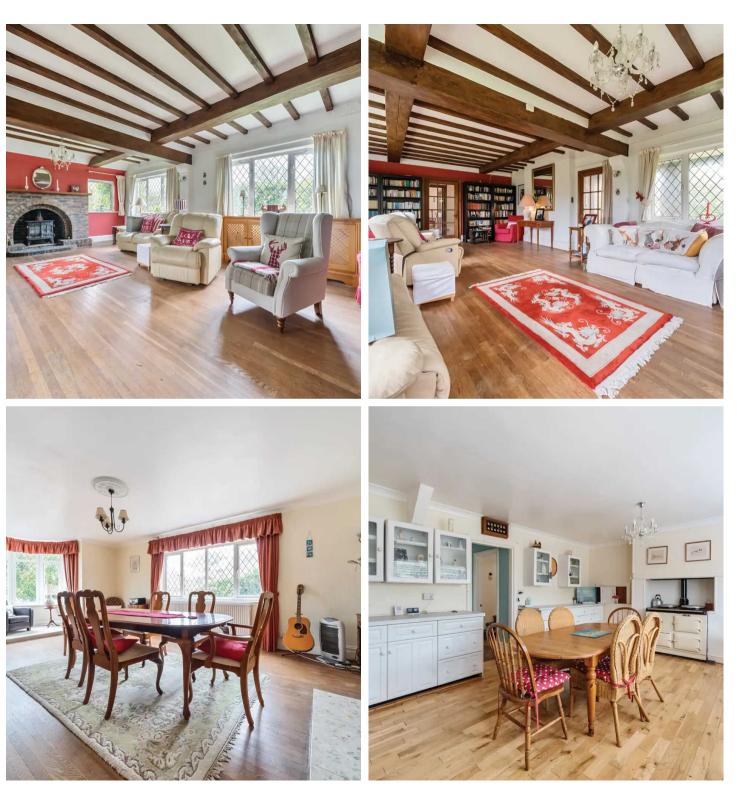

## Westerings, 6 Vincent Road Selsey, Chichester

Situated in a desirable location on the western side of Selsey, this detached character home presents a unique opportunity for those seeking a blend of traditional charm and modern comfort. Boasting 5/6 generously proportioned bedrooms, this property exudes character features including wooden flooring, beamed & high ceilings and high skirtings. The heart of the home is the 20ft kitchen breakfast room perfect for both casual family meals and entertaining guests, complete with an Aga. In the living room there is a log burner and feature fireplaces in other rooms of the home. The property further benefits from a spacious living room, dining room, 2 cloakrooms, sun room, en-suite to the main bedroom and a family bathroom with separate wc, providing ample space & convenience for all your needs. With an 'in & out' gated driveway offering off-road parking for 5-6 cars, this home is sure to impress even with the need for modernisation.

Council Tax band: G

Tenure: Freehold

EPC Energy Efficiency Rating: D

- Detached character home
- 5/6 bedrooms
- Character features including wooden flooring, high ceilings & skirtings
- Aga, log burner & feature fireplaces
- Living & dining rooms
- 20ft Kitchen breakfast room
- 2 x cloakrooms, en-suite & family bathrooms
- 'In & out' gated driveway with off road parking for 5/6 cars
- Gardens wrap around 2 sides of the property
- NO onward chain & sea glimpses