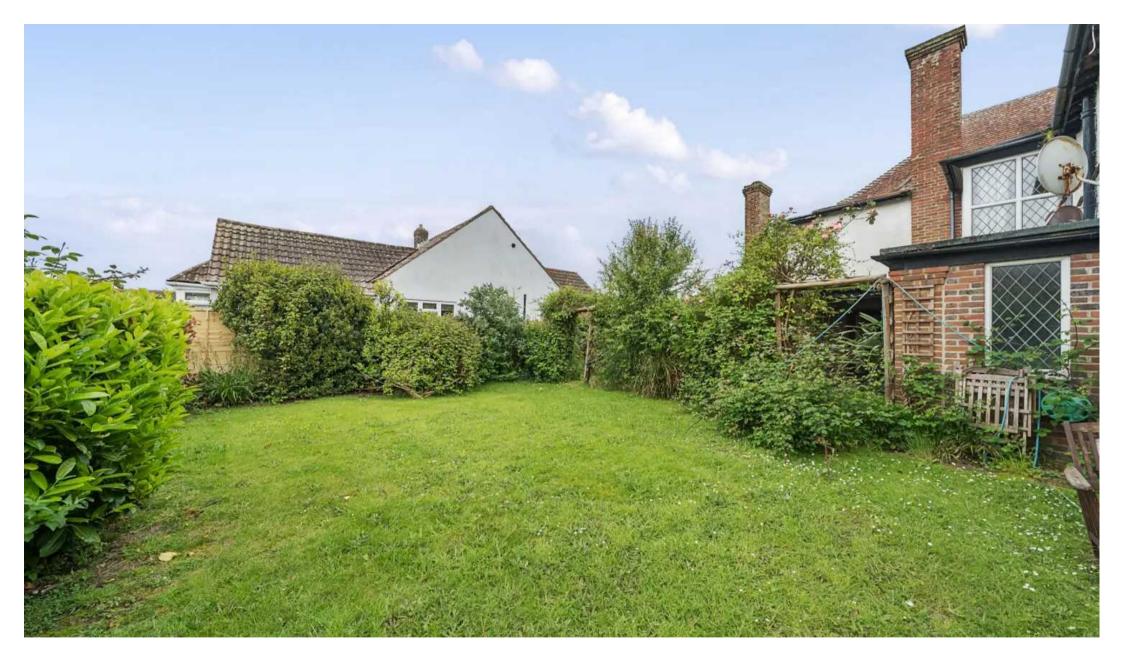

The outside space of this property has gardens that wrap around two sides of the house creating a peaceful oasis. The green lawns are complemented by mature flower and shrub borders, adding a touch of colour and nature to the surroundings. A paved seating area adjacent to the house offers the perfect spot for al fresco dining or enjoying the fresh air. For those seeking additional shelter, a covered veranda with a herringbone style laid paving provides the ideal spot for relaxation.

## Westerings, 6 Vincent Road

Selsey, Chichester

The property also features a garage with an up & over door, light, power, and a personal door into the property, offering convenience and functionality. With its harmonious blend of indoor comfort and outdoor beauty, this property offers the possibility for a lifestyle of serenity and sophistication.