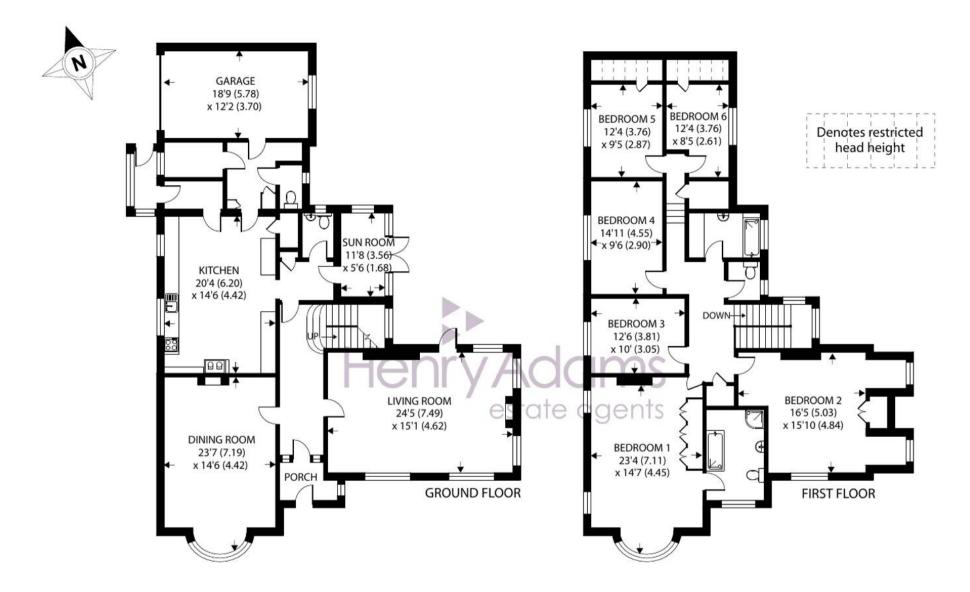

Approximate Area = 3217 sq ft / 298.8 sq m Limited Use Area(s) = 51 sq ft / 4.8 sq m Garage = 223 sq ft / 20.7 sq m Total = 3491 sq ft / 324.3 sq m For identification only - Not to scale