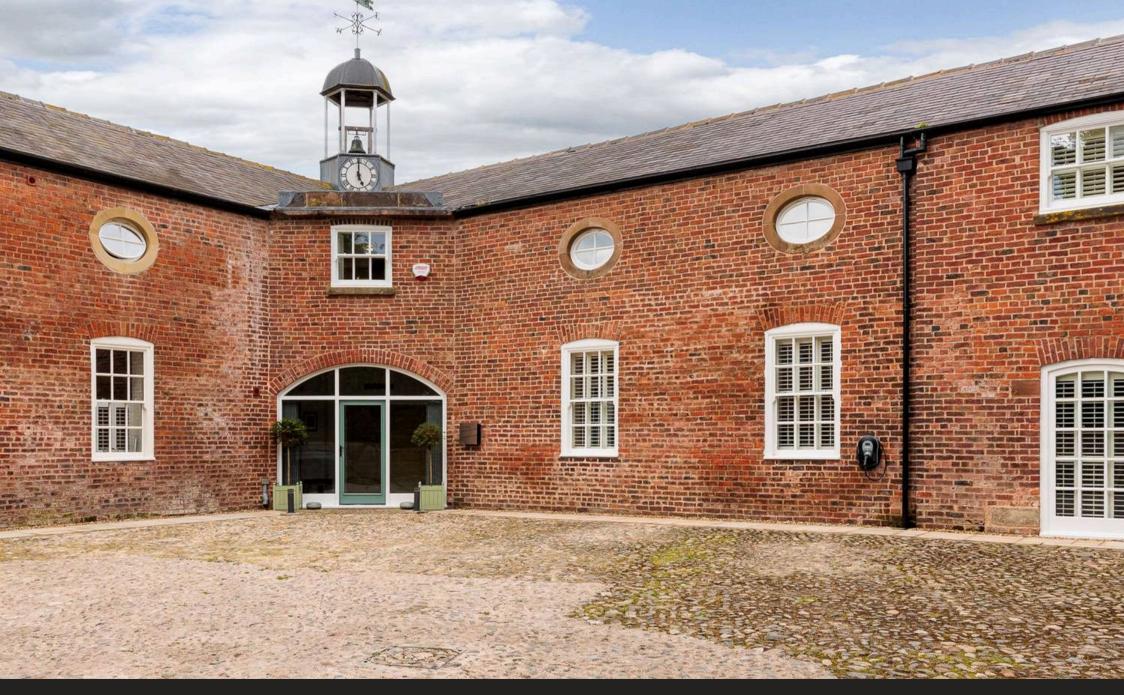

## **The Clock Tower**

The Stable Yard, Toft Road, Knutsford

A stunning 4-bedroom and 3-bathroom Barn Conversion on Toft Estate offering historic charm & modern luxury. Spacious layout with high ceilings, original features, and landscaped garden. Close to Knutsford town centre, this versatile home is a rare gem of elegance and convenience.

Tenure: Freehold

Local Auth: Cheshire East

Council Tax band: G

EPC Energy Efficiency Rating: E

**EPC Environmental Impact Rating: E** 

- A stunning barn conversion of nearly 3000 square feet
- Wonderful setting in the heart of the Toft Estate just a few minutes from Knutsford town centre
- High ceilings and a stunning combination of original character and contemporary style throughout
- Flexible accommodation including four large bedrooms and three stylish bathrooms
- Fabulous entertaining space including 28ft living kitchen/diner
- Beautiful features including original beams, gorgeous tiles, floor coverings and high-end contemporary finishes