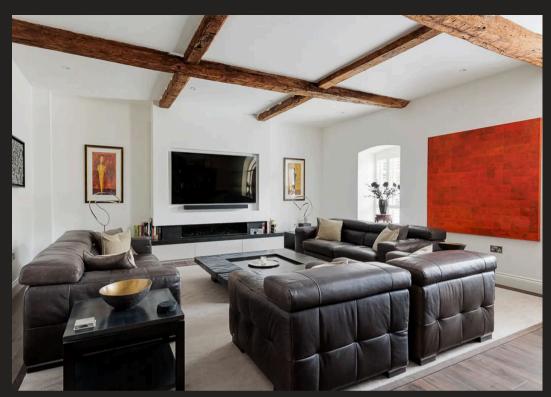

Tenure: Freehold

Local Auth: Cheshire East

Council Tax band: G

EPC Energy Efficiency Rating: E

**EPC Environmental Impact Rating: E** 

- A stunning barn conversion of nearly 3000 square feet
- Wonderful setting in the heart of the Toft Estate just a few minutes from Knutsford town centre
- High ceilings and a stunning combination of original character and contemporary style throughout
- Flexible accommodation including four large bedrooms and three stylish bathrooms
- Fabulous entertaining space including 28ft living kitchen/diner
- Beautiful features including original beams, gorgeous tiles, floor coverings and high-end contemporary finishes