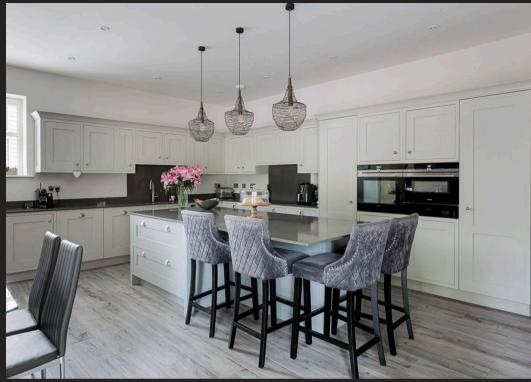

Tenure: Freehold

Local Auth: Cheshire East

Council Tax band: G

EPC Energy Efficiency Rating: E

**EPC Environmental Impact Rating: E** 

- A stunning barn conversion of nearly 3000 square feet
- Wonderful setting in the heart of the Toft Estate just a few minutes from Knutsford town centre
- High ceilings and a stunning combination of original character and contemporary style throughout
- Flexible accommodation including four large bedrooms and three stylish bathrooms
- Fabulous entertaining space including 28ft living kitchen/diner
- Beautiful features including original beams, gorgeous tiles, floor coverings and high-end contemporary finishes