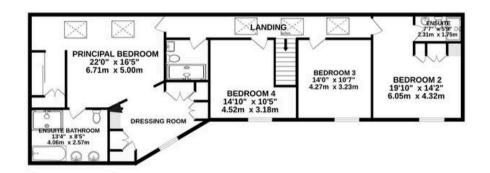

GROUND FLOOR 1417 sq.ft. (131.6 sq.m.) approx.

KITCHEN/DINING/LIVING
ROOM
27'11" x 16'7"
8.52m x 5.05m

ENTRANCE HALL

UTILITY ROOM
11'10' x 86"
3.61m x 2.59m

1ST FLOOR 1417 sq.ft. (131.6 sq.m.) approx.

## TOTAL FLOOR AREA: 2833 sq.ft. (263.2 sq.m.) approx.

Whilst every attempt has been made to ensure the accuracy of the floorplan contained here, measurements of doors, windows, rooms and any other items are approximate and no responsibility is taken for any error, omission or mis-statement. This plan is for illustrative purposes only and should be used as such by any prospective purchaser. The services, systems and appliances shown have not been tested and no guarantee as to their operability or efficiency can be given.