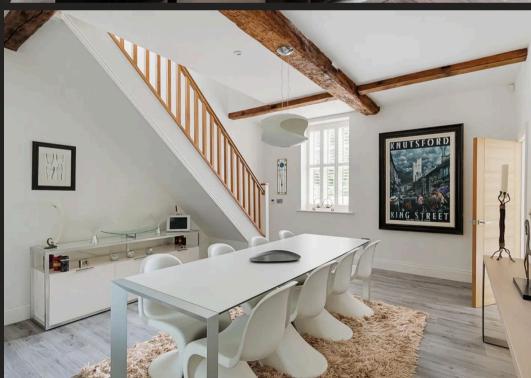

Tenure: Freehold

Local Auth: Cheshire East

Council Tax band: G

EPC Energy Efficiency Rating: E

**EPC Environmental Impact Rating: E** 

- A stunning barn conversion of nearly 3000 square feet
- Wonderful setting in the heart of the Toft Estate just a few minutes from Knutsford town centre
- High ceilings and a stunning combination of original character and contemporary style throughout
- Flexible accommodation including four large bedrooms and three stylish bathrooms
- Fabulous entertaining space including 28ft living kitchen/diner
- Beautiful features including original beams, gorgeous tiles, floor coverings and high-end contemporary finishes