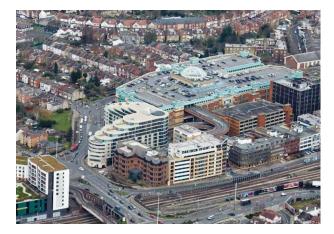

#### Location

166 College Road, Harrow is located just 5 minutes walk from Harrow-on-the-Hill Station. Central London can be reached via the Metropolitan Line in approximately 20 minutes. There are a range of cafés and restaurants within walking distance of the office including: Nando's, Costa Coffee, Steak Out, Chill on the hill, Café Nero and the Kingsfield Arms. Leisure facilities include a Fitness First and Gold's Gym plus a Vue Cinema complex.

The 2 shopping centres St George's and St Anne's are each within a short walk and offer further carparking should it be required.