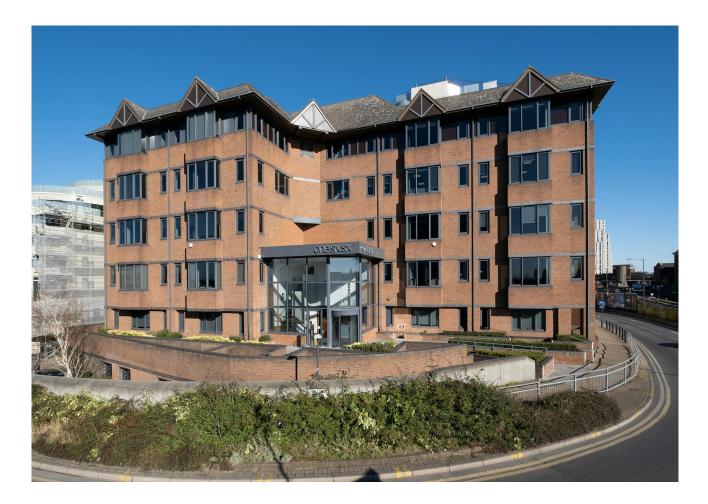

### **166 College Road, HA1** Office To Let

## Office To Let, Harrow

- Modern offices
- VRF air conditioning
- BREEAM rating "Very Good"
- Showers and cycle storage
- Parking
- Good levels of natural light
- Remodelled reception space
- 5 minutes' walk to Harrow-on-the-Hill

# 166 College Road

Harrow, HA1 1BH

Edgware

Royal Air Force Museum London

COLINDAL

NEASDEN

WILLESD

HARLESDE

#### **Property Highlights**

Three suites of 1,464 sq. ft, 4,144 sq. ft, and 4,248 sq. ft available to let, refurbished and part fitted. 166 College Road is a modern office building constructed in the late 1980's which was fully refurbished in 2016, to include all new air conditioning and a remodelled reception area. The building has achieved BREEAM "Very Good" status and features showers, bicycle storage and car parking. There are bright, modern finishes throughout, with good levels of natural light.