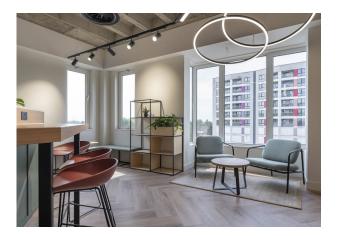

## Office To Let, Harrow

- Modern offices
- VRF air conditioning
- BREEAM rating "Very Good"
- Showers and cycle storage
- Parking
- Good levels of natural light
- Remodelled reception space
- 5 minutes' walk to Harrow-on-the-Hill

#### **Property Highlights**

Three suites of 1,464 sq. ft, 4,144 sq. ft, and 4,248 sq. ft available to let, refurbished and part fitted. 166 College Road is a modern office building constructed in the late 1980's which was fully refurbished in 2016, to include all new air conditioning and a remodelled reception area. The building has achieved BREEAM "Very Good" status and features showers, bicycle storage and car parking. There are bright, modern finishes throughout, with good levels of natural light.