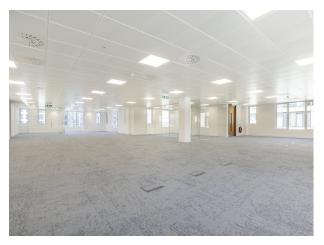

## Office To Let, Harrow

- Modern offices
- VRF air conditioning
- BREEAM rating "Very Good"
- Showers and cycle storage
- Parking
- Good levels of natural light
- Remodelled reception space
- 5 minutes' walk to Harrow-on-the-Hill

#### **Property Highlights**

Three suites of 1,464 sq. ft, 4,144 sq. ft, and 4,248 sq. ft available to let, refurbished and part fitted. 166 College Road is a modern office building constructed in the late 1980's which was fully refurbished in 2016, to include all new air conditioning and a remodelled reception area. The building has achieved BREEAM "Very Good" status and features showers, bicycle storage and car parking. There are bright, modern finishes throughout, with good levels of natural light.