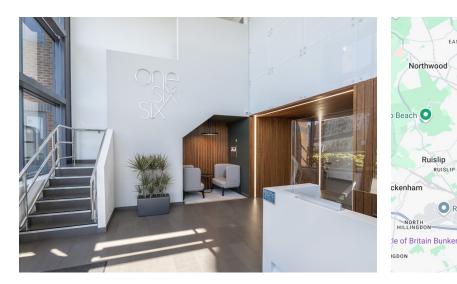

#### **Property Highlights**

Three suites of 1,464 sq. ft, 4,144 sq. ft, and 4,248 sq. ft available to let, refurbished and part fitted. 166 College Road is a modern office building constructed in the late 1980's which was fully refurbished in 2016, to include all new air conditioning and a remodelled reception area. The building has achieved BREEAM "Very Good" status and features showers, bicycle storage and car parking. There are bright, modern finishes throughout, with good levels of natural light.