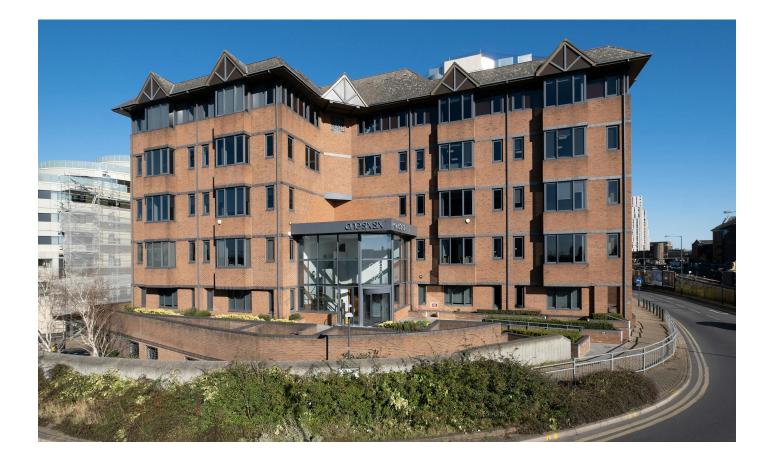

### **166 College Road, HA1** Office To Let

## Office To Let, Harrow

- Modern offices
- VRF air conditioning
- BREEAM rating "Very Good"
- Showers and cycle storage
- Parking
- Good levels of natural light
- Remodelled reception space
- 5 minutes' walk to Harrow-on-the-Hill

# 166 College Road

Harrow, HA1 1BH

Edgware

Royal Air Force Museum London

COLINDAL

NEASDEN

WILLESD

HARLESDE

#### **Property Highlights**

Three suites of 1,464 sq. ft, 4,144 sq. ft, and 4,248 sq. ft available to let, refurbished and part fitted. 166 College Road is a modern office building constructed in the late 1980's which was fully refurbished in 2016, to include all new air conditioning and a remodelled reception area. The building has achieved BREEAM "Very Good" status and features showers, bicycle storage and car parking. There are bright, modern finishes throughout, with good levels of natural light.