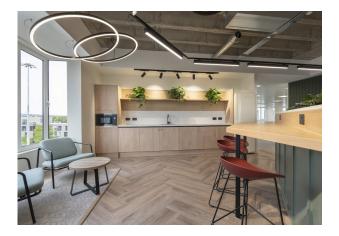

## Office To Let, Harrow

- Modern offices
- VRF air conditioning
- BREEAM rating "Very Good"
- Showers and cycle storage
- Parking
- Good levels of natural light
- Remodelled reception space
- 5 minutes' walk to Harrow-on-the-Hill

#### **Property Highlights**

Three suites of 1,464 sq. ft, 4,144 sq. ft, and 4,248 sq. ft available to let, refurbished and part fitted. 166 College Road is a modern office building constructed in the late 1980's which was fully refurbished in 2016, to include all new air conditioning and a remodelled reception area. The building has achieved BREEAM "Very Good" status and features showers, bicycle storage and car parking. There are bright, modern finishes throughout, with good levels of natural light.