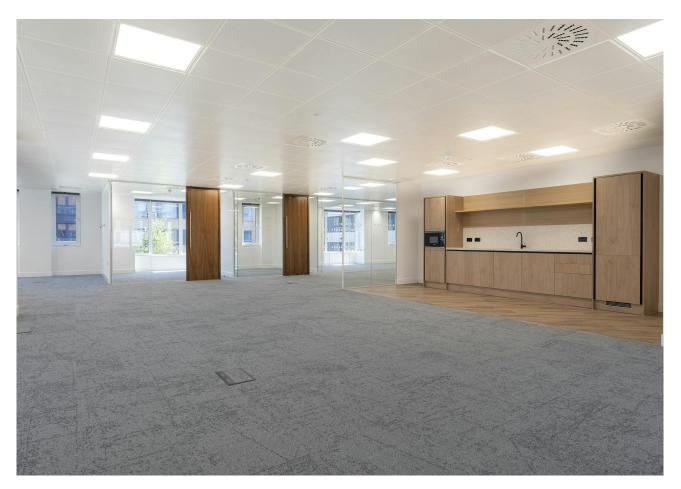

## Office To Let, Harrow

- Modern offices
- VRF air conditioning
- BREEAM rating "Very Good"
- Showers and cycle storage
- Parking
- Good levels of natural light
- Remodelled reception space
- 5 minutes' walk to Harrow-on-the-Hill

#### **Property Highlights**

Three suites of 1,464 sq. ft, 4,144 sq. ft, and 4,248 sq. ft available to let, refurbished and part fitted. 166 College Road is a modern office building constructed in the late 1980's which was fully refurbished in 2016, to include all new air conditioning and a remodelled reception area. The building has achieved BREEAM "Very Good" status and features showers, bicycle storage and car parking. There are bright, modern finishes throughout, with good levels of natural light.