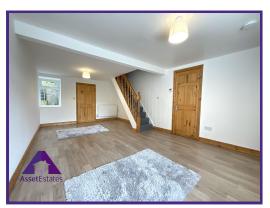

shared walkway.

D \*\*

bathroom, two bedrooms and rear garden accessed via a

**Tenure** 

Bedroom 2

6'4" x 9'8" (1.96m x 2.99m)

9'4" x 12'1" (2.89m x 3.71m)

8'3" x 11'7" (2.53m x 3.59m)