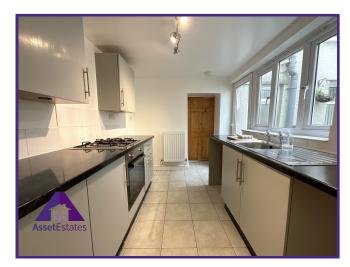

11'5" x 19'6" (3.53m x 6m)

Kitchen

7'2" x 11'2" (2.22m x 3.44m)

**Bathroom** 