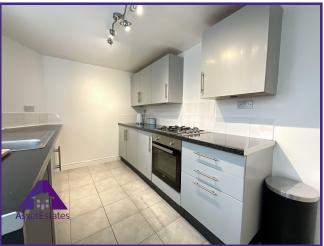

11'5" x 19'6" (3.53m x 6m)

Kitchen

7'2" x 11'2" (2.22m x 3.44m)

**Bathroom** 