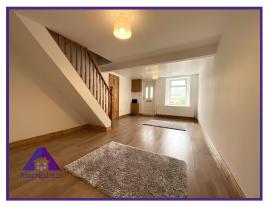

11'5" x 19'6" (3.53m x 6m)

Kitchen

7'2" x 11'2" (2.22m x 3.44m)

**Bathroom** 