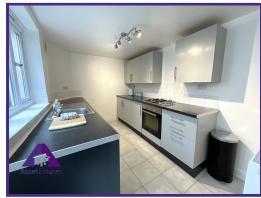

11'5" x 19'6" (3.53m x 6m)

Kitchen

7'2" x 11'2" (2.22m x 3.44m)

**Bathroom** 