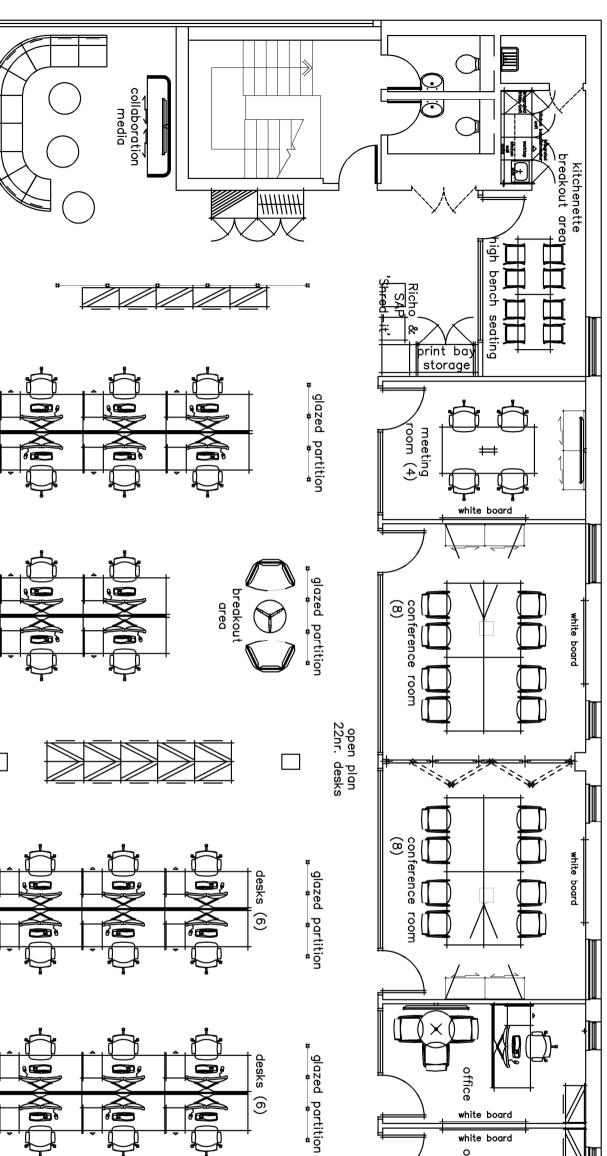

## **Property Highlights**

Accommodation comprises 7,449 sq ft of office space over the ground and first floor and can be let as one building or two separate, self-contained units. The property benefits from 33 parking spaces, suspended ceilings and raised access floors, and male and female WCs on both floors. The building further benefits from an established and well-managed estate including 24-hour CCTV and security team and on-site customer care.

## Accommodation

The accommodation comprises the following areas:

| Name       | sq ft | sq m   | Availability |
|------------|-------|--------|--------------|
| Unit - 487 | 3,714 | 345.04 | Available    |
| Unit - 488 | 3,735 | 346.99 | Available    |
| Total      | 7,449 | 692.03 |              |

As In

As Installed Furniture Layout 14/12/20