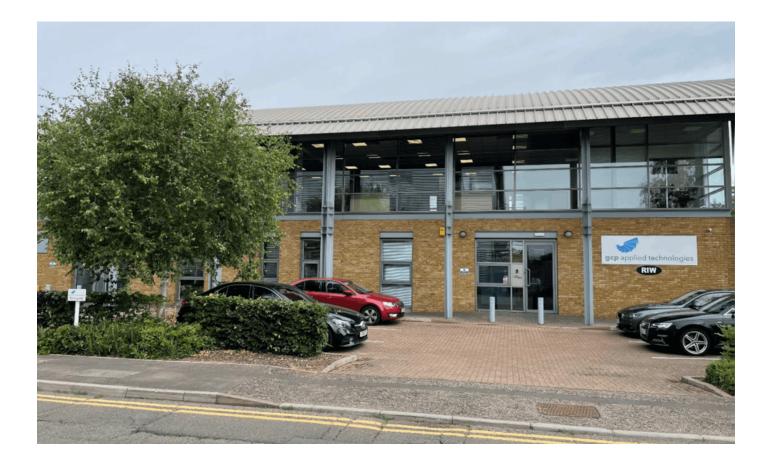

## **487-488 Ipswich Road, SL1** Office Lease Assignment

Superb quality selfcontained ground and first floor offices.

- High quality, self contained offices
- 33 car parking spaces
- Full access raised floors
- Suspended ceilings
- LED lighting
- Meeting rooms

# 487-488 Ipswich Road

Slough, SL1 4EP

## **Property Highlights**

Accommodation comprises 7,449 sq ft of office space over the ground and first floor and can be let as one building or two separate, self-contained units. The property benefits from 33 parking spaces, suspended ceilings and raised access floors, and male and female WCs on both floors. The building further benefits from an established and well-managed estate including 24-hour CCTV and security team and on-site customer care.