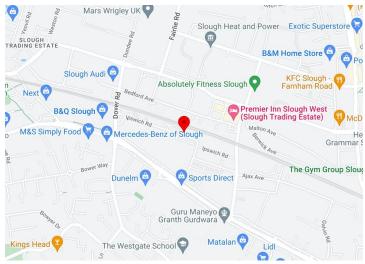

#### Location

The offices are situated on the popular Ipswich Road and within easy walking distance of both local amenities and the main A4/ Bath Road. The location is ideal for access to M4 and national road network, as well as rail connections to Central London and Heathrow Airport.