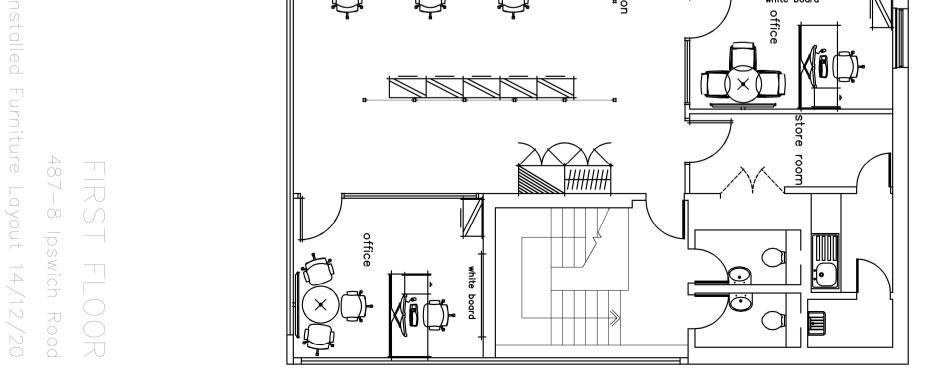

## Accommodation

The accommodation comprises the following areas:

| Name       | sq ft | sq m   | Availability |
|------------|-------|--------|--------------|
| Unit - 487 | 3,714 | 345.04 | Available    |
| Unit - 488 | 3,735 | 346.99 | Available    |
| Total      | 7,449 | 692.03 |              |

As In

As Installed Furniture Layout 14/12/20