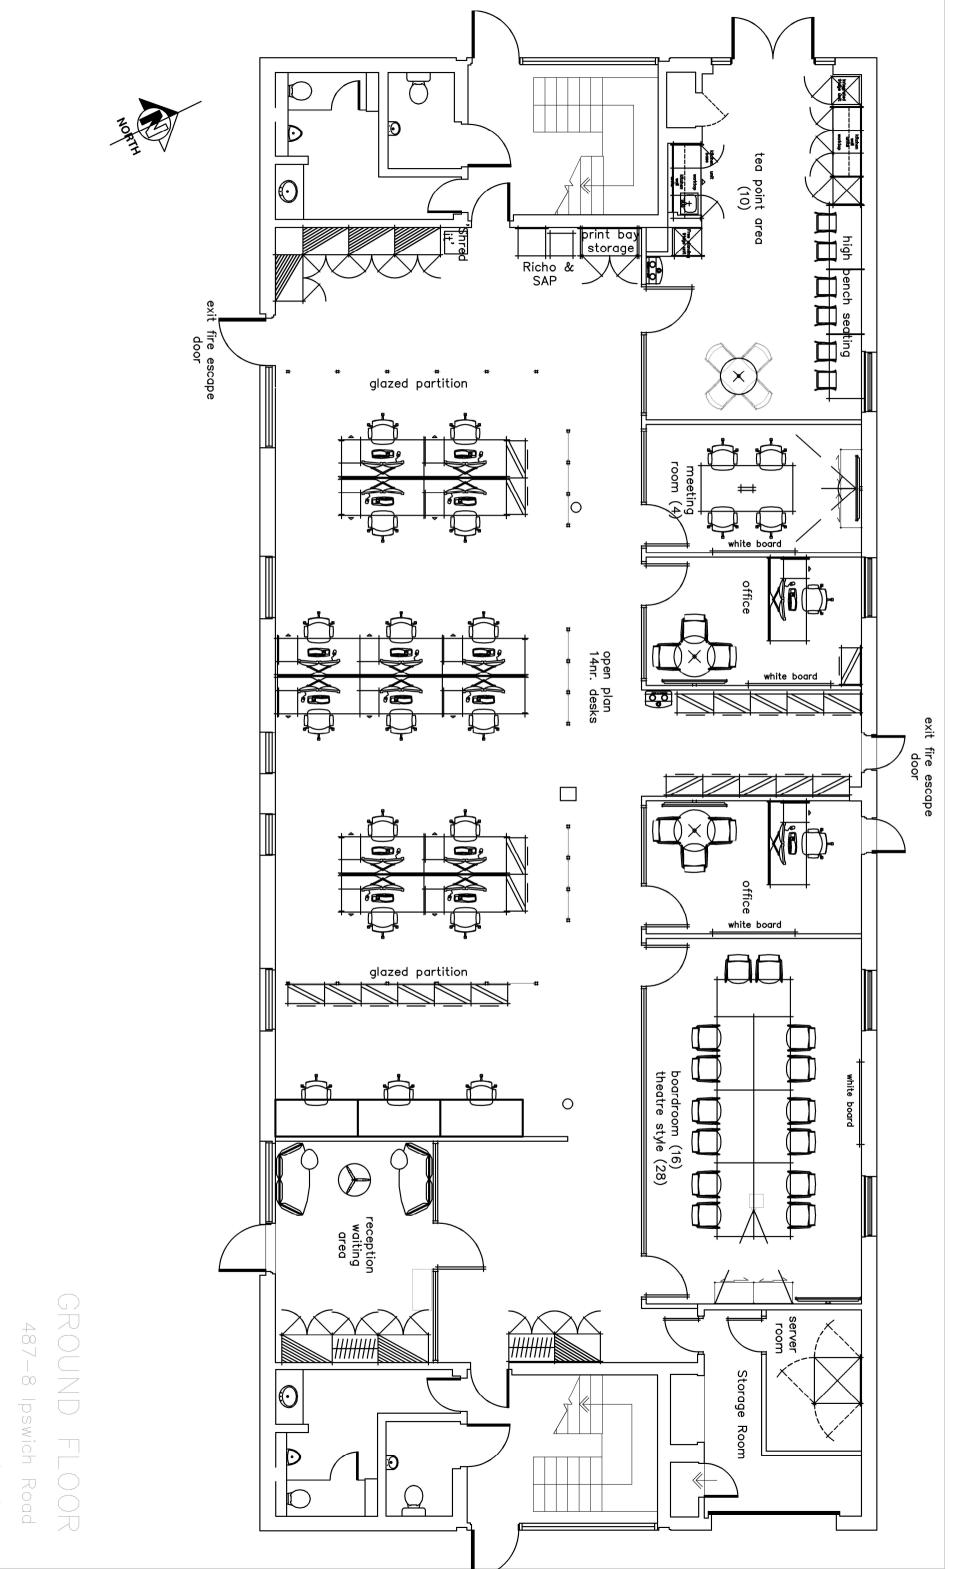

## **Property Highlights**

Accommodation comprises 7,449 sq ft of office space over the ground and first floor and can be let as one building or two separate, self-contained units. The property benefits from 33 parking spaces, suspended ceilings and raised access floors, and male and female WCs on both floors. The building further benefits from an established and well-managed estate including 24-hour CCTV and security team and on-site customer care.

## Accommodation

The accommodation comprises the following areas:

| Name       | sq ft | sq m   | Availability |
|------------|-------|--------|--------------|
| Unit - 487 | 3,714 | 345.04 | Available    |
| Unit - 488 | 3,735 | 346.99 | Available    |
| Total      | 7,449 | 692.03 |              |

As In

As Installed Furniture Layout 14/12/20