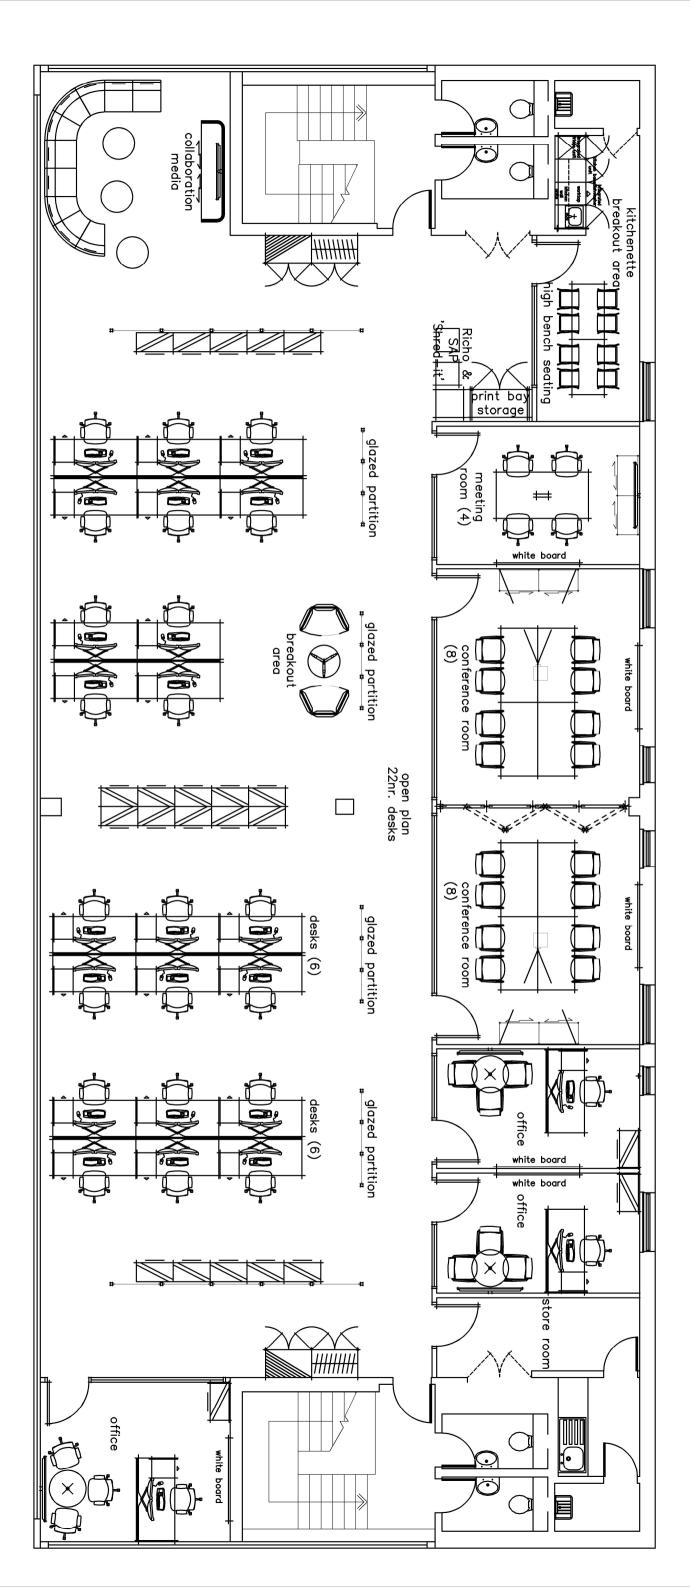

#### **Accommodation**

The accommodation comprises the following areas:

| Name       | sq ft | sq m   | Availability |  |
|------------|-------|--------|--------------|--|
| Unit - 487 | 3,714 | 345.04 | Available    |  |
| Unit - 488 | 3,735 | 346.99 | Available    |  |
| Total      | 7,449 | 692.03 |              |  |

#### **Amy Woodthorpe**

07887801762 | 07887801762 Amy.woodthorpe@avisonyoung.com

FIRST FLOOR

487-8 Ipswich Road