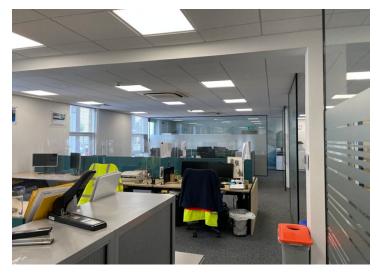

### **Property Highlights**

Accommodation comprises 7,449 sq ft of office space over the ground and first floor and can be let as one building or two separate, self-contained units. The property benefits from 33 parking spaces, suspended ceilings and raised access floors, and male and female WCs on both floors. The building further benefits from an established and well-managed estate including 24-hour CCTV and security team and on-site customer care.