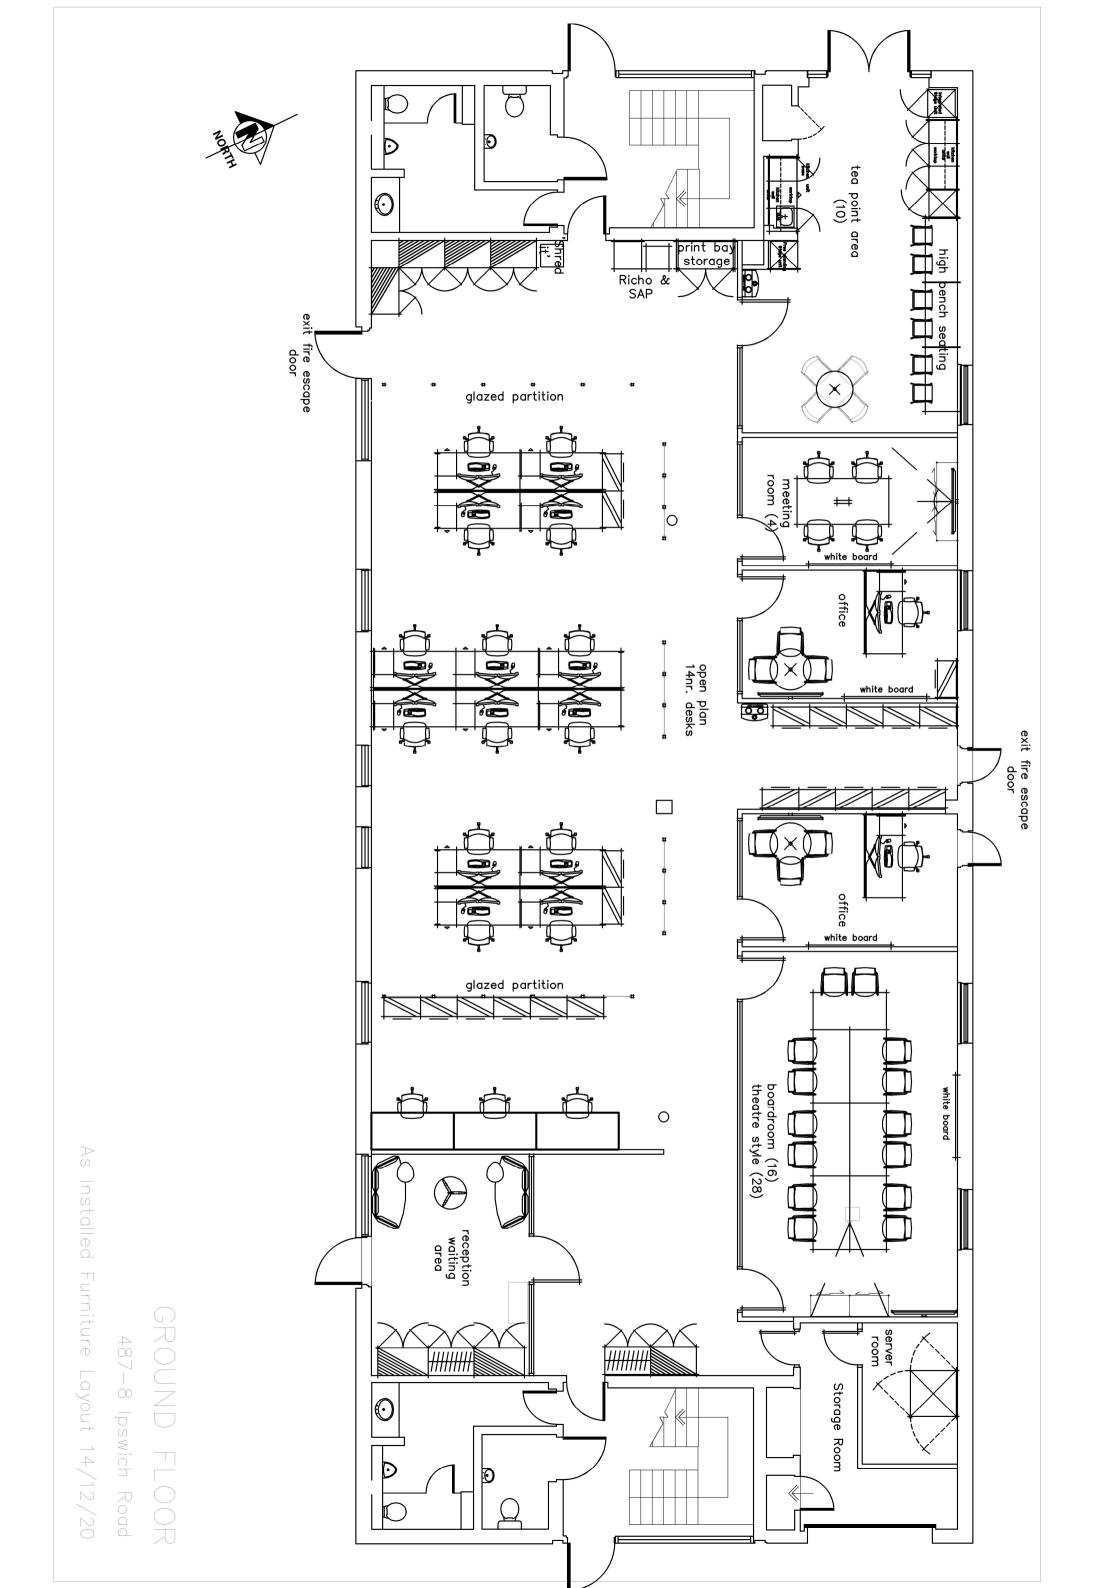

### **Property Highlights**

Accommodation comprises 7,449 sq ft of office space over the ground and first floor and can be let as one building or two separate, self-contained units. The property benefits from 33 parking spaces, suspended ceilings and raised access floors, and male and female WCs on both floors. The building further benefits from an established and well-managed estate including 24-hour CCTV and security team and on-site customer care.

#### **Accommodation**

The accommodation comprises the following areas:

| Name       | sq ft | sq m   | Availability |  |
|------------|-------|--------|--------------|--|
| Unit - 487 | 3,714 | 345.04 | Available    |  |
| Unit - 488 | 3,735 | 346.99 | Available    |  |
| Total      | 7,449 | 692.03 |              |  |