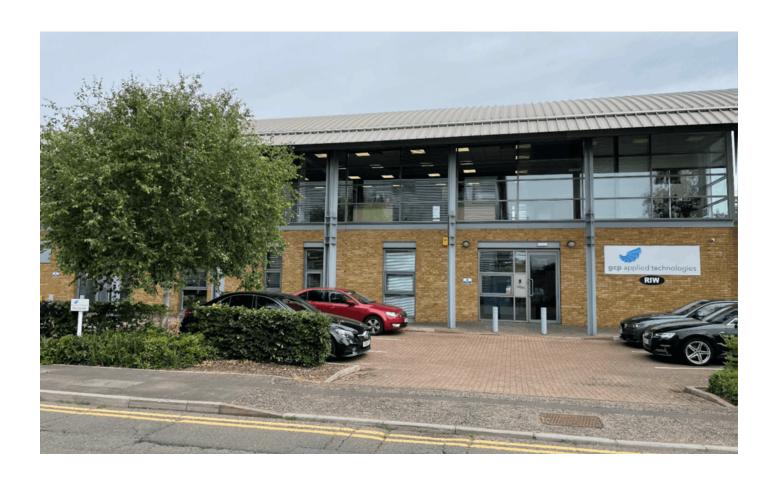

# 487-488 Ipswich Road, SL1 Office Lease Assignment

Superb quality selfcontained ground and first floor offices.

- High quality, self contained offices
- 33 car parking spaces
- Full access raised floors
- Suspended ceilings
- LED lighting
- Meeting rooms

## 487-488 Ipswich Road

Slough, SL1 4EP

### **Property Highlights**

Accommodation comprises 7,449 sq ft of office space over the ground and first floor and can be let as one building or two separate, self-contained units. The property benefits from 33 parking spaces, suspended ceilings and raised access floors, and male and female WCs on both floors. The building further benefits from an established and well-managed estate including 24-hour CCTV and security team and on-site customer care.