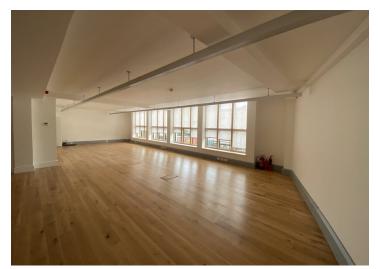

The first floor, extending to 2,227 sq. ft, offers high specification self-contained office accommodation including LED lighting, fully accessible raised floors, wooden floor covering, and fitted kitchenette.