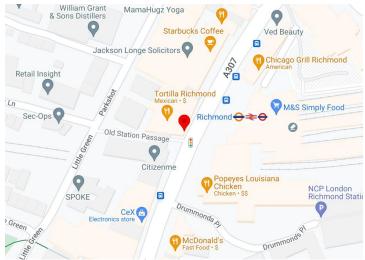

#### Location

Midmoor House occupies a prominent position on Kew Road opposite the main entrance to Richmond Station (mainline and underground). The entrance reception is accessed via Station Approach to the left of the building.

Richmond station offers excellent mainline and underground links into London and the surrounding regions. There are two trains per hour to London Waterloo, taking approximately 30minutes and regular District line services to central London and beyond.