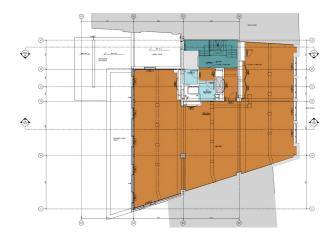

#### Accommodation

The accommodation comprises the following areas:

| Name  | sq ft | sq m   | Availability |
|-------|-------|--------|--------------|
| 1st   | 2,227 | 206.90 | Available    |
| Total | 2.227 | 206.90 |              |