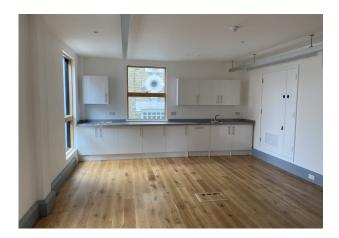

The first floor, extending to 2,227 sq. ft, offers high specification self-contained office accommodation including LED lighting, fully accessible raised floors, wooden floor covering, and fitted kitchenette.