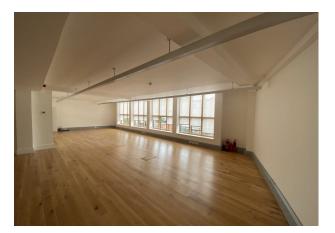

### **Property Highlights**

Midmoor House is a purpose built mid-terraced office building accessed via a private gated courtyard.

The property benefits from several modern amenities including fully glazed reception area, passenger lift, bicycle storage, and male, female, and disabled WCs with showers.

The first floor, extending to 2,227 sq. ft, offers high specification self-contained office accommodation including LED lighting, fully accessible raised floors, wooden floor covering, and fitted kitchenette.