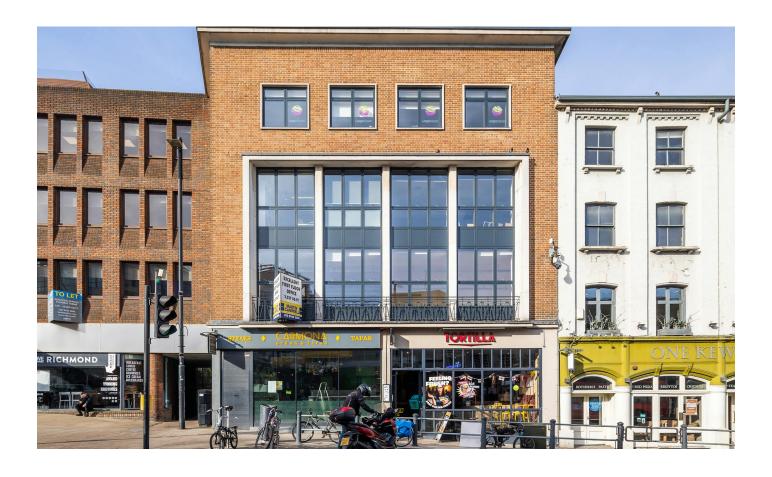

#### Location

Midmoor House occupies a prominent position on Kew Road opposite the main entrance to Richmond Station (mainline and underground). The entrance reception is accessed via Station Approach to the left of the building.

### **Property Highlights**

Midmoor House is a purpose built mid-terraced office building accessed via a private gated courtyard.

The property benefits from several modern amenities including fully glazed reception area, passenger lift, bicycle storage, and male, female, and disabled WCs with showers.