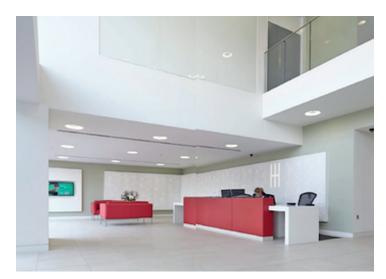

### **Amenities & Specifications**

- \_ Build Status: Refurbished
- \_ Fitout Concept: CAT B

### Specification

- Raised access floors
- 2.7m floor to ceiling
- VRF cooling and heating system
- Suspended ceilings with LED lighting
- Male and Female WC's
- Onsite shower facilities
- EPC C