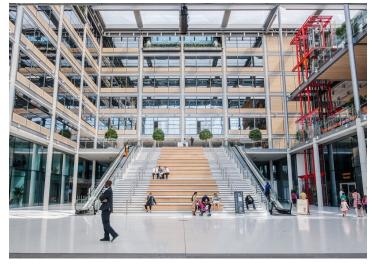

### **Property Highlights**

Brent Civic Centre is a nine storey landmark office building; providing tenants with an opportunity to lease office space within one of the UK's most sustainable buildings with excellent amenities and public transport links.

# **Amenities & Specifications**

- BREEAM Rating: Outstanding
- \_ EV Charging Points: Yes
- Fitout Concept: CAT A+