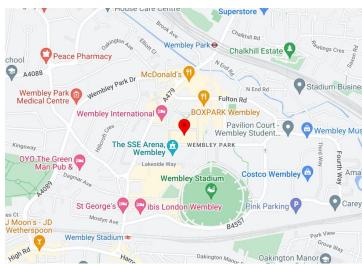

#### Location

Brent Civic Centre occupies a prime position in central Wembley adjacent to Wembley Stadium. The property lies between Wembley Park Underground station (Jubilee and Metropolitan lines) and Wembley Stadium station (a direct line between London Marylebone and Birmingham Moore Street station). Junction 1 of the M1 is 4.5 miles away, therefore, the M25 at junction 23 is 16.6 miles away. The North circular, A406, is within 2 miles and the A40 is within 3 miles at Hanger Lane.