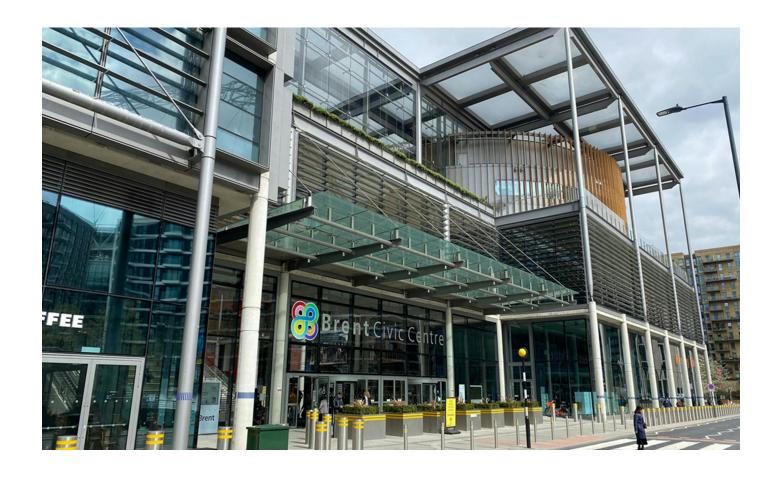

#### Location

Brent Civic Centre occupies a prime position in central Wembley adjacent to Wembley Stadium. The property lies between Wembley Park Underground station (Jubilee and Metropolitan lines) and Wembley Stadium station (a direct line between London Marylebone and Birmingham Moore Street station). Junction 1 of the M1 is 4.5 miles away, therefore, the M25 at junction 23 is 16.6 miles away. The North circular, A406, is within 2 miles and the A40 is within 3 miles at Hanger Lane.

### **Property Highlights**

Brent Civic Centre is a nine storey landmark office building; providing tenants with an opportunity to lease office space within one of the UK's most sustainable buildings with excellent amenities and public transport links.