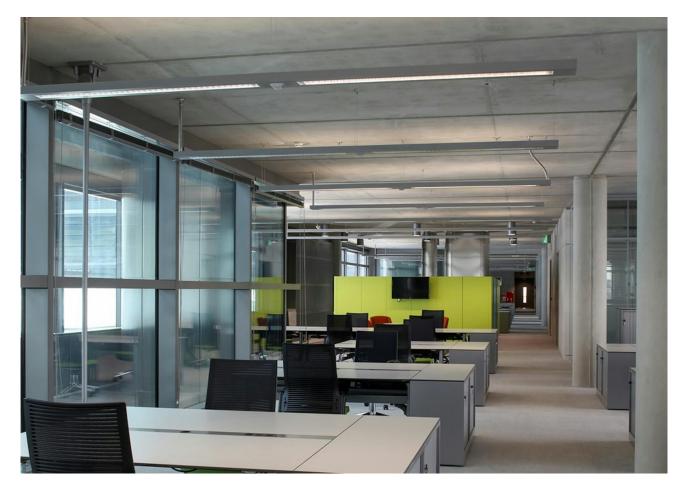

### **Accommodation**

The accommodation comprises the following areas:

| Name                | sq ft  | sq m     | Availability |
|---------------------|--------|----------|--------------|
| 8th - North<br>Wing | 9,361  | 869.67   | Available    |
| 7th - North<br>Wing | 9,278  | 861.95   | Available    |
| Total               | 18,639 | 1,731.62 |              |

# **Amenities & Specifications**

- BREEAM Rating: Outstanding
- \_ EV Charging Points: Yes
- Fitout Concept: CAT A+