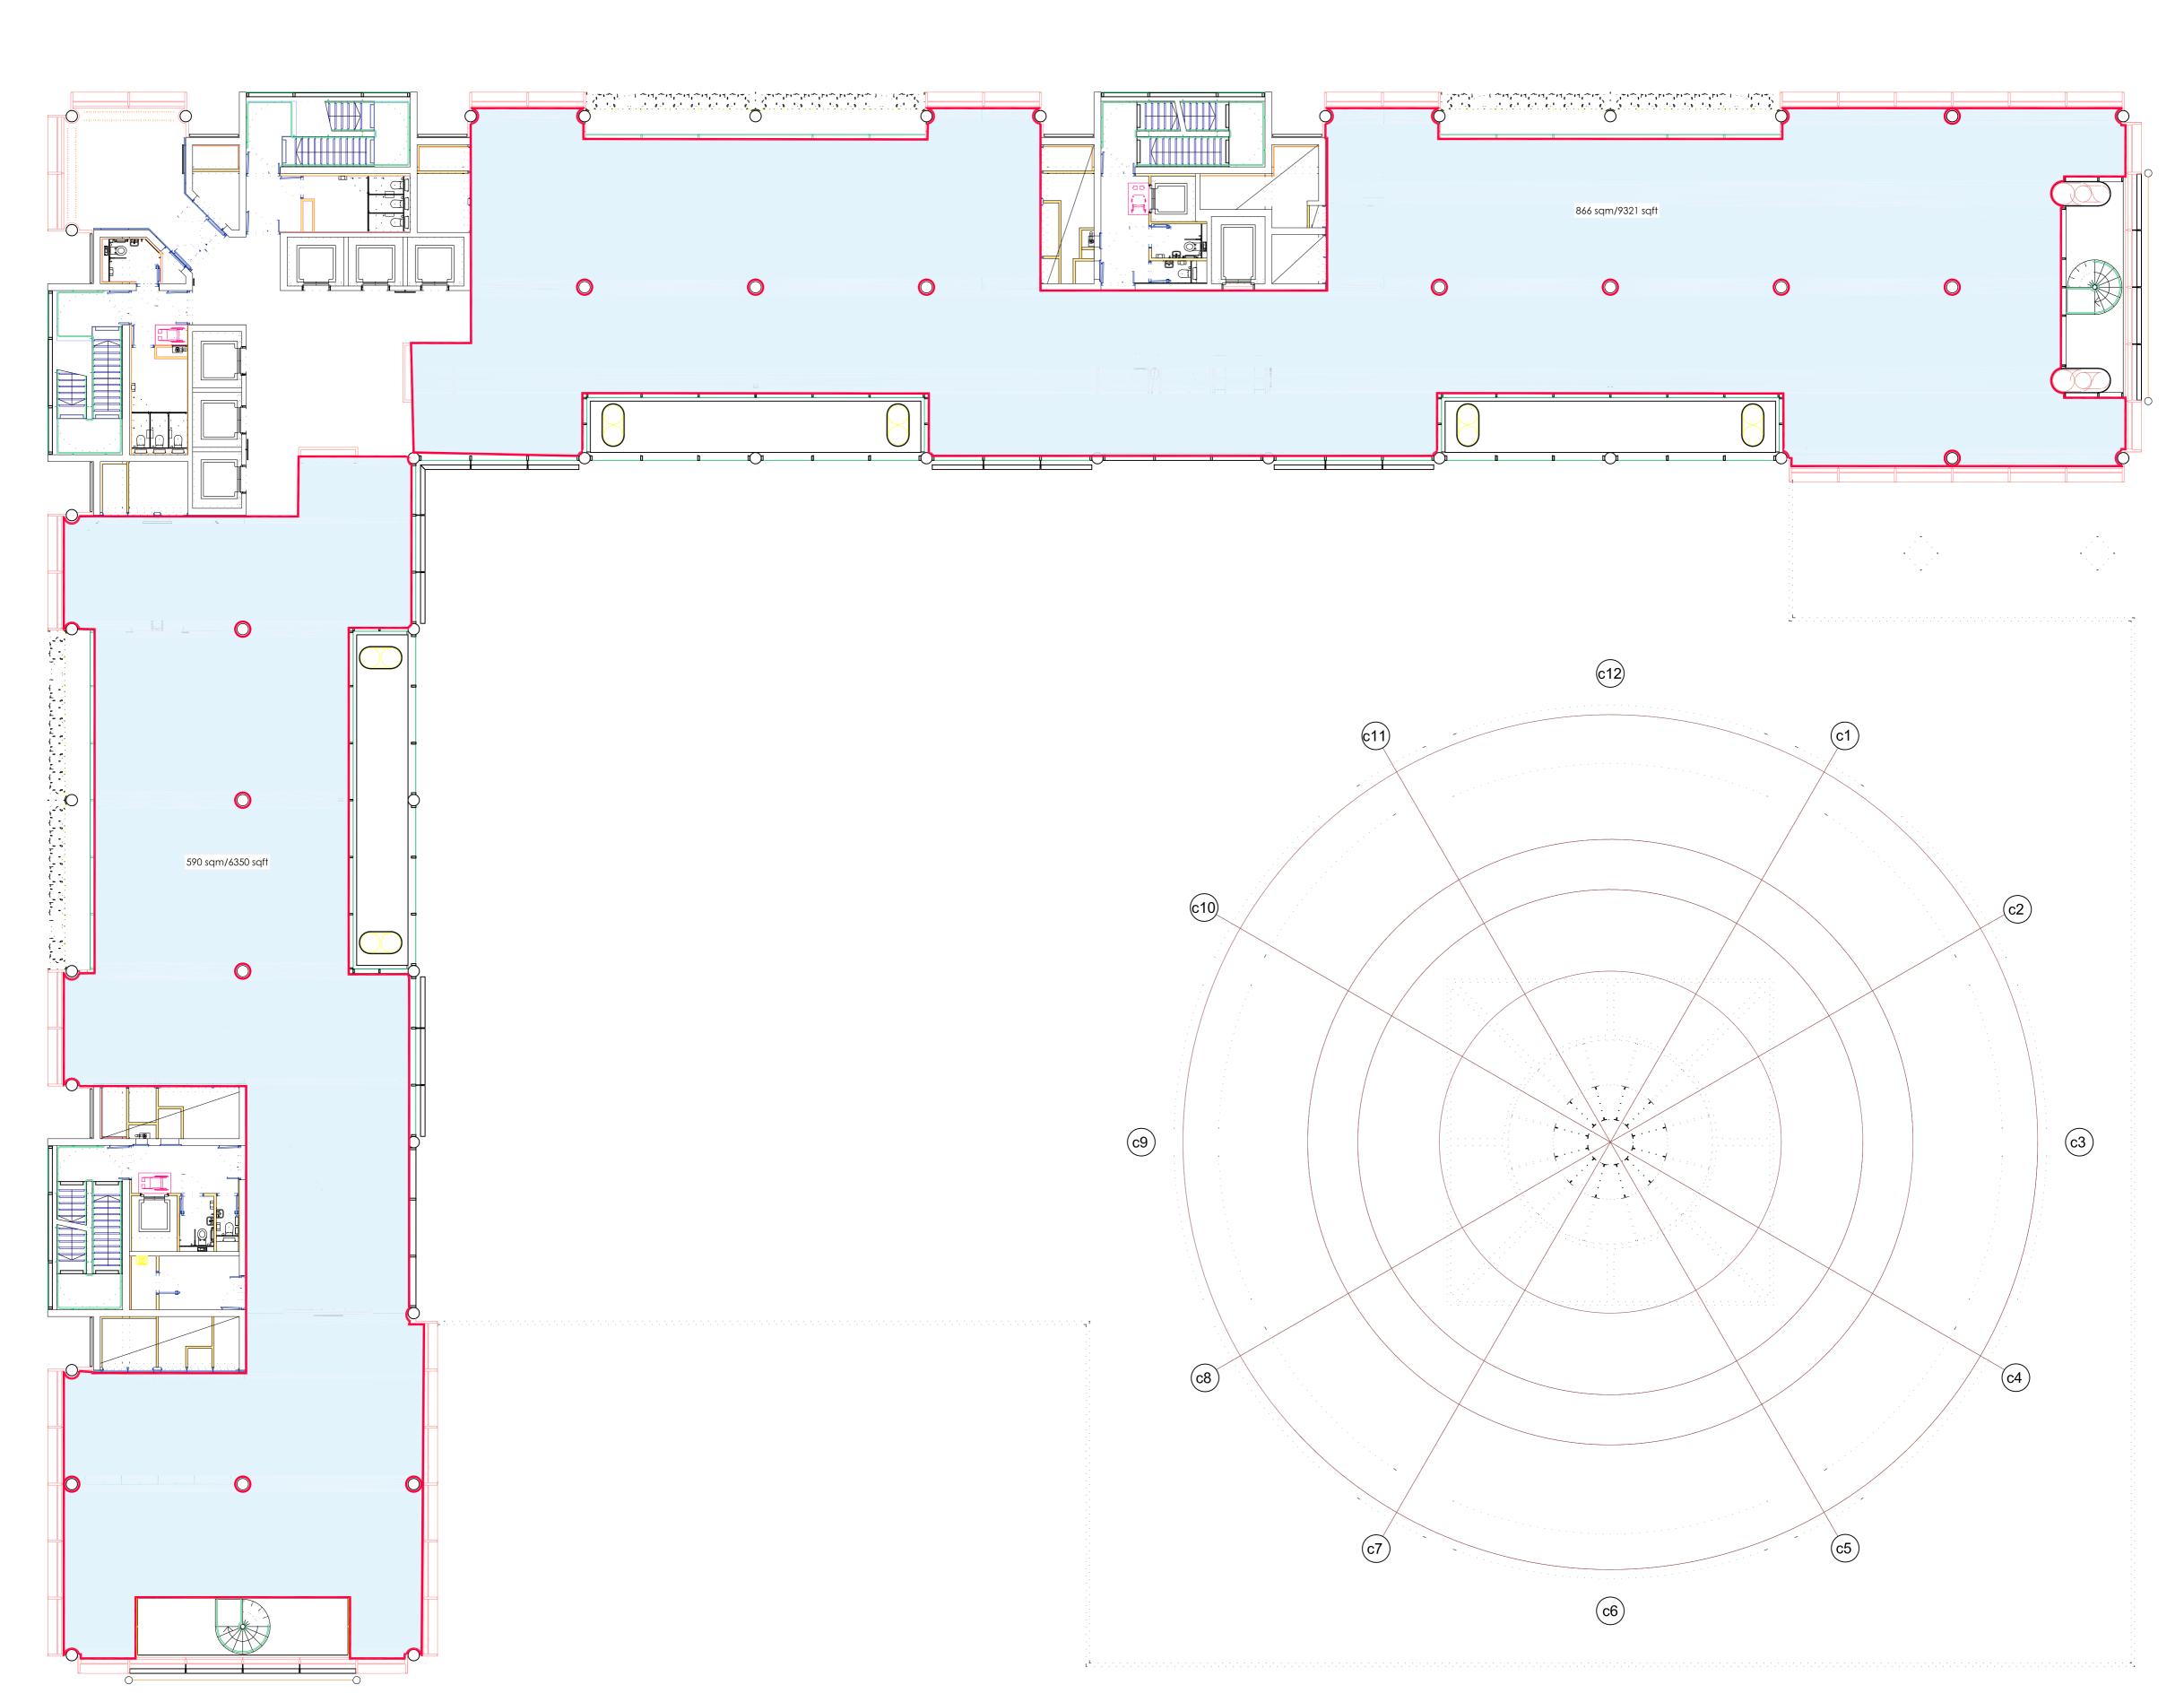

### **Accommodation**

The accommodation comprises the following areas:

| Name                | sq ft  | sq m     | Availability |
|---------------------|--------|----------|--------------|
| 8th - North<br>Wing | 9,361  | 869.67   | Available    |
| 7th - North<br>Wing | 9,278  | 861.95   | Available    |
| Total               | 18,639 | 1,731.62 |              |

# BRENT CIVIC CENTRE - 8th FLOOR