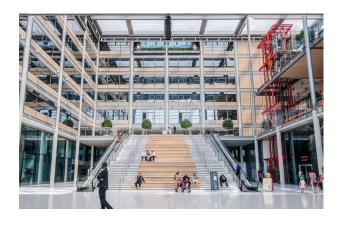

#### Location

Brent Civic Centre occupies a prime position in central Wembley adjacent to Wembley Stadium. The property lies between Wembley Park Underground station (Jubilee and Metropolitan lines) and Wembley Stadium station (a direct line between London Marylebone and Birmingham Moore Street station). Junction 1 of the M1 is 4.5 miles away, therefore, the M25 at junction 23 is 16.6 miles away. The North circular, A406, is within 2 miles and the A40 is within 3 miles at Hanger Lane.

### **Property Highlights**

Brent Civic Centre is a nine storey landmark office building; providing tenants with an opportunity to lease office space within one of the UK's most sustainable buildings with excellent amenities and public transport links.