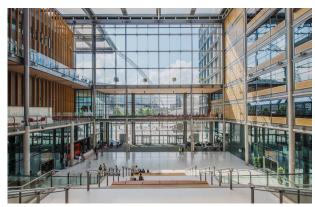

#### Location

Brent Civic Centre occupies a prime position in central Wembley adjacent to Wembley Stadium. The property lies between Wembley Park Underground station (Jubilee and Metropolitan lines) and Wembley Stadium station (a direct line between London Marylebone and Birmingham Moore Street station). Junction 1 of the M1 is 4.5 miles away, therefore, the M25 at junction 23 is 16.6 miles away. The North circular, A406, is within 2 miles and the A40 is within 3 miles at Hanger Lane.

### **Property Highlights**

Brent Civic Centre is a nine storey landmark office building; providing tenants with an opportunity to lease office space within one of the UK's most sustainable buildings with excellent amenities and public transport links.