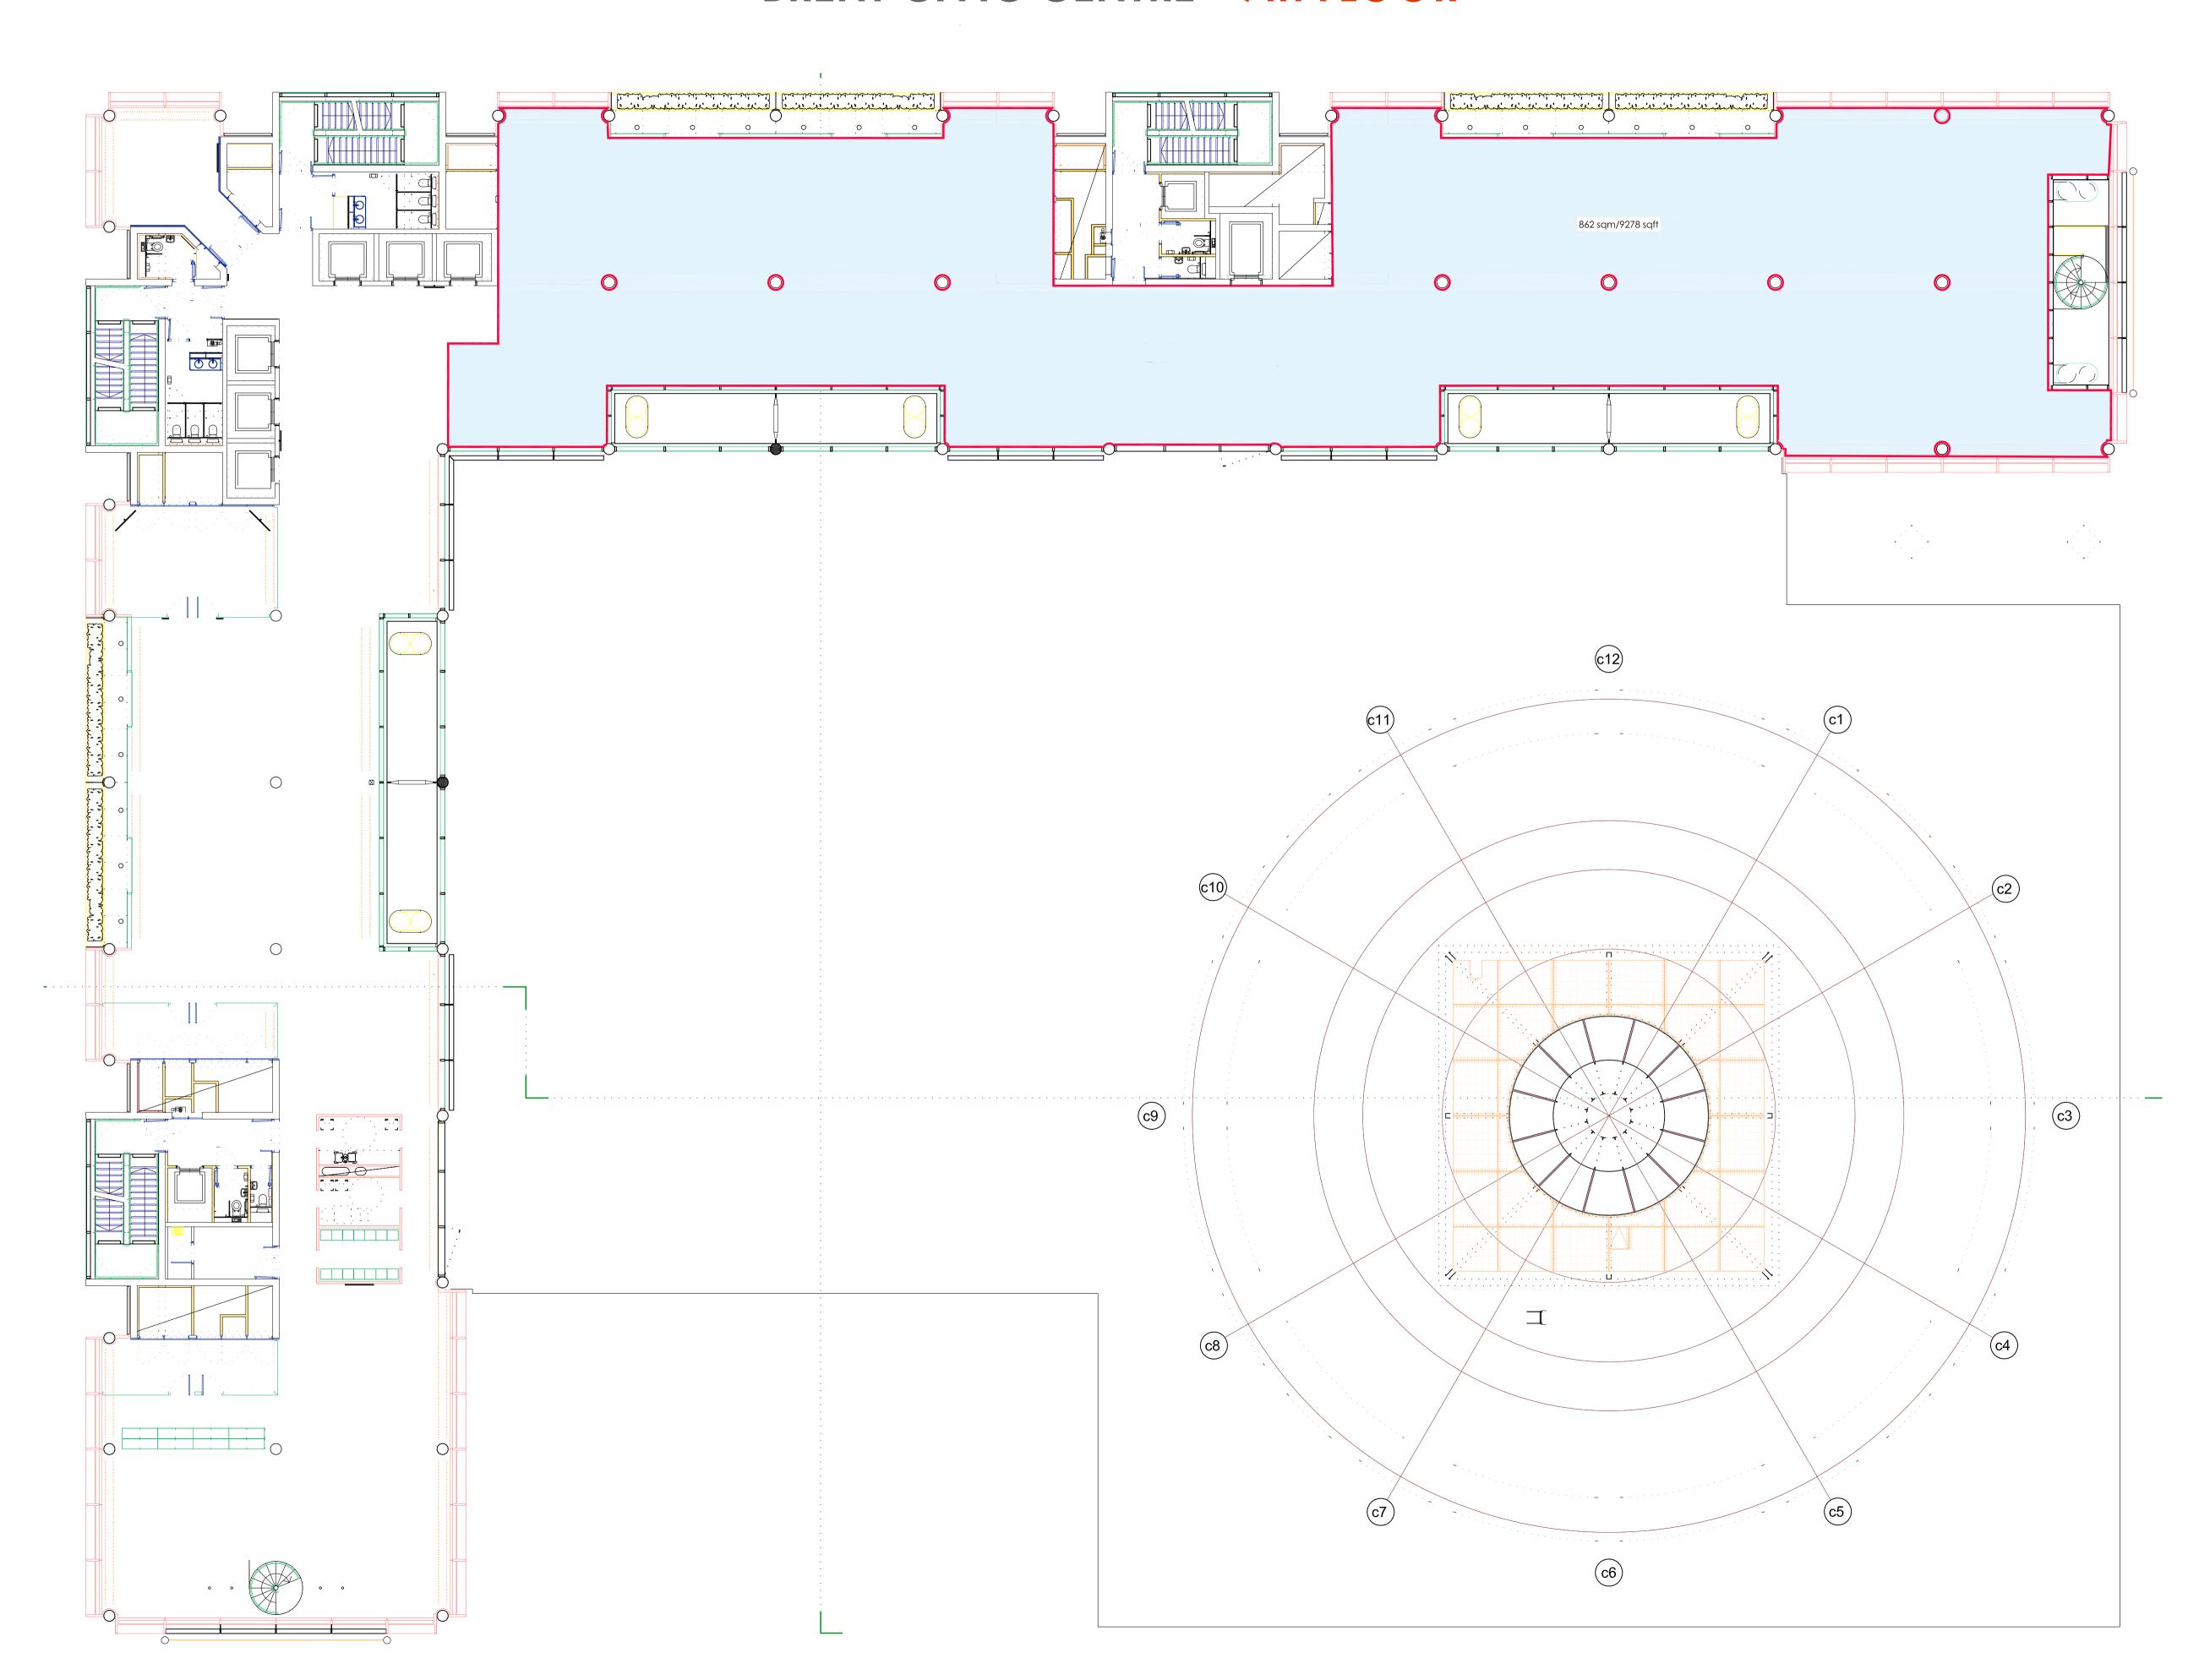

### **Accommodation**

The accommodation comprises the following areas:

| Name                | sq ft  | sq m     | Availability |
|---------------------|--------|----------|--------------|
| 8th - North<br>Wing | 9,361  | 869.67   | Available    |
| 7th - North<br>Wing | 9,278  | 861.95   | Available    |
| Total               | 18,639 | 1,731.62 |              |

# BRENT CIVIC CENTRE - 7th FLOOR