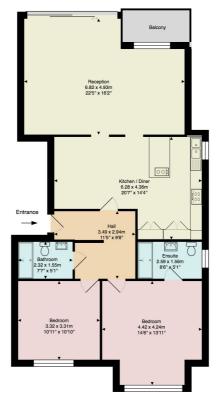

best agent 23/25 Woodstock Road NW11 8ES Flat 6

Fi Floor

Approx. Gross Internal Area: 100.9 m<sup>2</sup> ... 1086 ft<sup>2</sup> (excluding balcony) Al meaurements and areas are approximite only. Dimensions are not to scale. This grain is the guidance only and mail (branch affer and area)

\*SHOWER ROOMS HAVE ITALIAN TILING

\*UNDER FLOOR HEATING (SEPARATE ROOM CONTROLS)

\*LED STRIP LIGHTING

\*ALL FLATS ALARMED

**\*VIDEO ENTRYPHONE WITH CCTV** 

\*AIR CONDITIONING

\*FLAT 6 IS ON THE 2ND FLOOR WITH 11148 SQ FT/ 106 SQ MT WITH GOOD SIZE ACCOMMODATION

\*THERE IS LARGE 22' X 16' RECEPTION

\*THERE IS A SEPARATE DINING / KITCHEN AND 2 BEDROOMS (1 WITH EN SUITE BATHROOM)

THE ADDRESS OF A DECEMPION OF A DECE

34 Golders Green Road, London NW11 8LL murray@dreamviewestates.co.uk 020 8455 0055