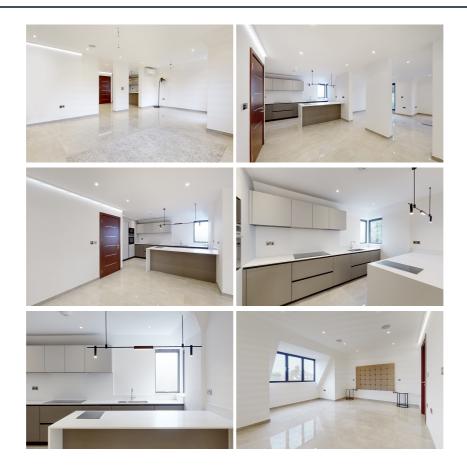

\*BEING IN A PRIME LOCATION OF GOLDERS GREEN OF WOODSTOCK ROAD, IT IS IN EASY WALKING DISTANCE OF THE SHOPS AND TRANSPORT

\*SPECIFICATIONS INCLUDE:-

\*LIFT

\*BESPOKE FITTED KITCHENS FITTED WITH ALL APPLIANCES

\*SHOWER ROOMS HAVE ITALIAN TILING

\*UNDER FLOOR HEATING (SEPARATE ROOM CONTROLS)

\*LED STRIP LIGHTING

\*ALL FLATS ALARMED

**\*VIDEO ENTRYPHONE WITH CCTV** 

\*AIR CONDITIONING

\*FLAT 6 IS ON THE 2ND FLOOR WITH 11148 SQ FT/ 106 SQ MT WITH GOOD SIZE ACCOMMODATION

\*THERE IS LARGE 22' X 16' RECEPTION

\*THERE IS A SEPARATE DINING / KITCHEN AND 2 BEDROOMS (1 WITH EN SUITE BATHROOM)

THE ADDRESS OF A DECEMPION OF A DECE

34 Golders Green Road, London NW11 8LL murray@dreamviewestates.co.uk 020 8455 0055