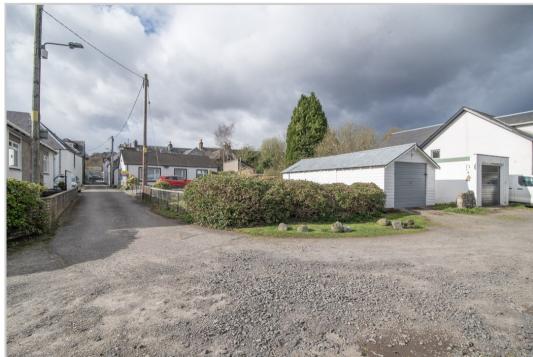

Located behind the property, the fully enclosed garden comprises a drying green, area of lawn and spacious garage (c.30ft x 12ft, power and lighting) with parking to the front. An attractive area, overlooking the River Earn.