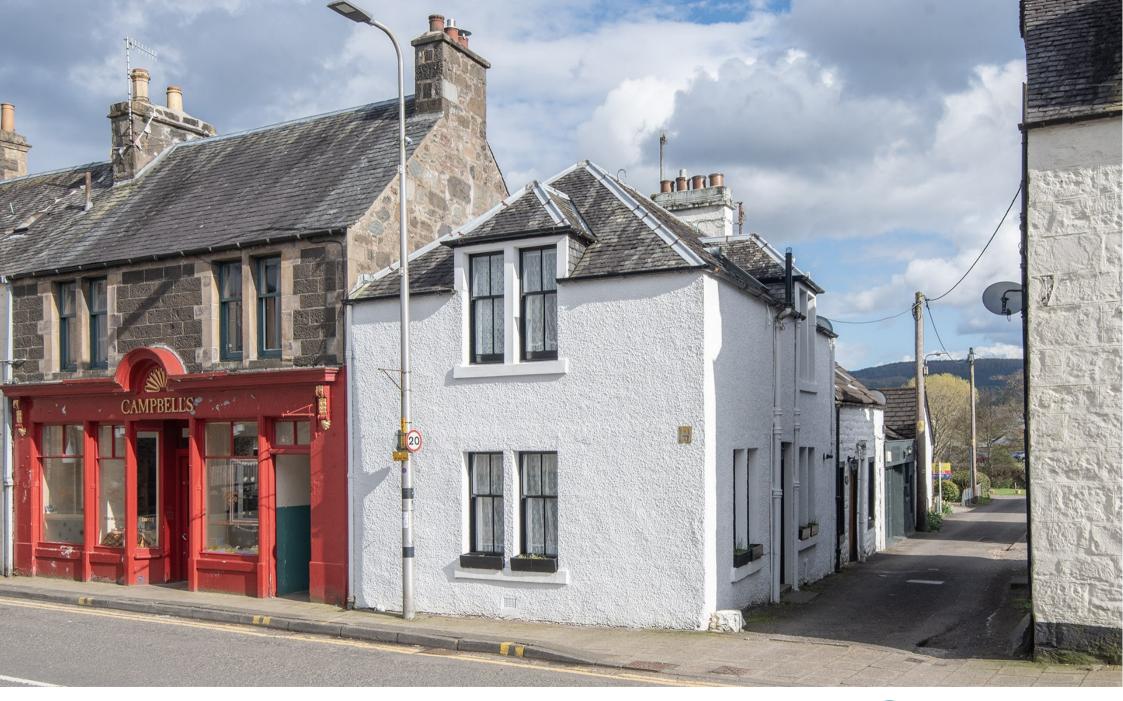

## ACHOMER. COMMERCIAL LANE. COMRIE. PH6 2DP

Irving Geddes are delighted to offer for sale this three bed mid-terrace villa enjoying a private garden, garage & parking, centrally located in the highly sought-after Perthshire conservation village of Comrie. A well proportioned layout comprising on the ground floor an ENTRANCE VESTIBULE, HALL with large under-stair storage and stairs to upper floor, open to a large LOUNGE, with sliding door to a BREAKFASTING KITCHEN. On the upper floor is a LANDING with skylight and hatch with pull-down ladder to large partially floored attic., 3 BEDROOMS & BATHROOM. The property has gas central heating and benefits from solid wood doors, a feature 'arch' into the lounge and south-facing garden with substantial garage/workshop.

Located behind the property, the fully enclosed garden comprises a drying green, area of lawn and spacious garage (c.30ft x 12ft, power and lighting) with parking to the front. An attractive area, overlooking the River Earn.

A unique home with no forward chain and boasting a prime central location in one of Perthshire's most sought after villages.

**Energy Performance** Rated 'C' **Council Tax** Band 'D'

Video Tour https://my.matterport.com/show/?m=1DzutwgqoT1