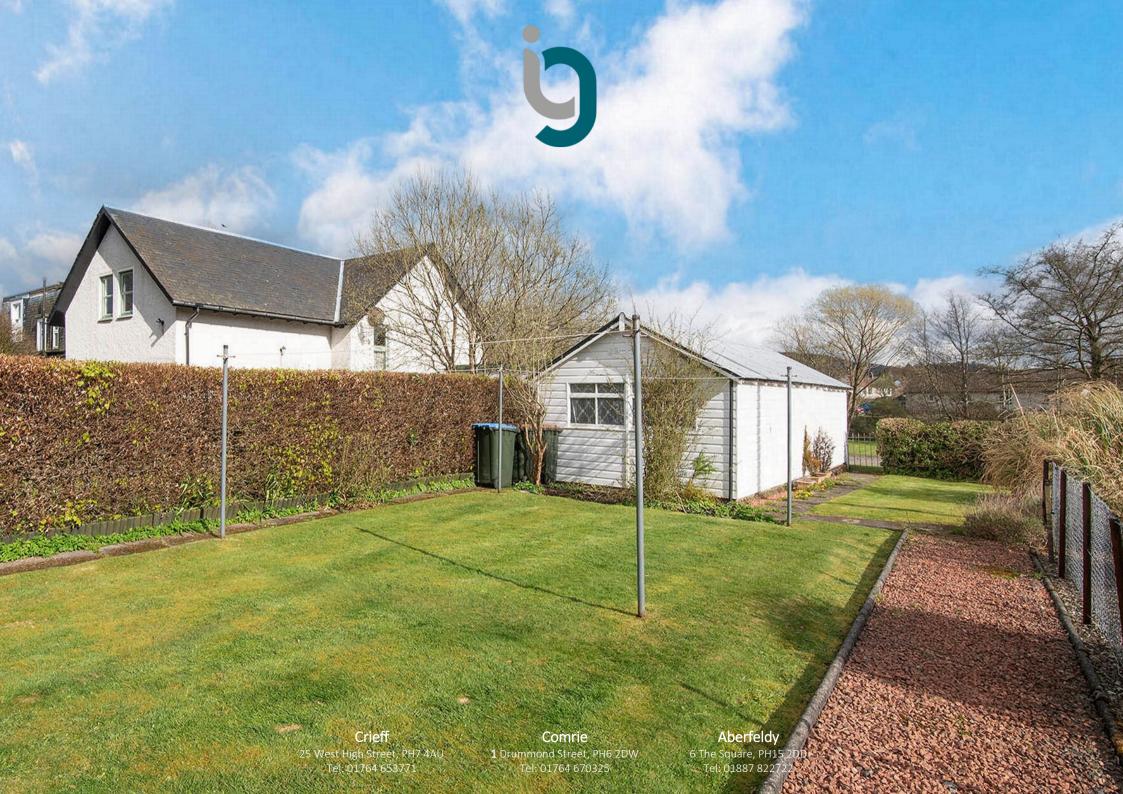

Located behind the property, the fully enclosed garden comprises a drying green, area of lawn and spacious garage (c.30ft x 12ft, power and lighting) with parking to the front. An attractive area, overlooking the River Earn.