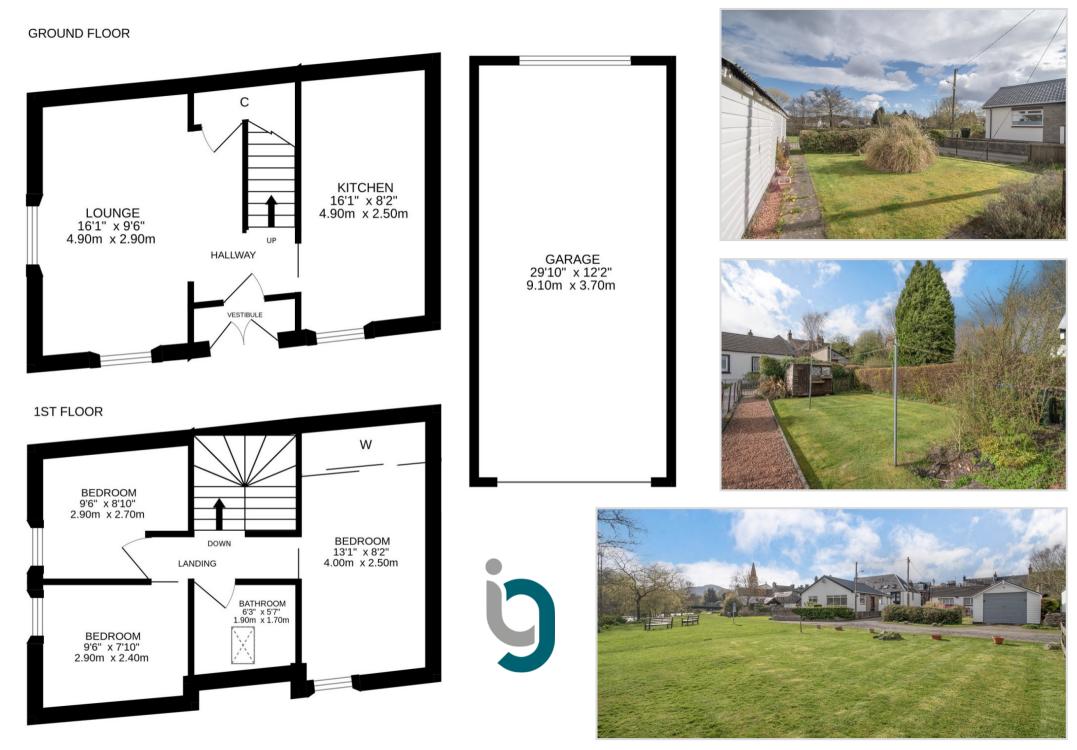

## ACHOMER. COMMERCIAL LANE. COMRIE. PH6 2DP

Irving Geddes are delighted to offer for sale this three bed mid-terrace villa enjoying a private garden, garage & parking, centrally located in the highly sought-after Perthshire conservation village of Comrie. A well proportioned layout comprising on the ground floor an ENTRANCE VESTIBULE, HALL with large under-stair storage and stairs to upper floor, open to a large LOUNGE, with sliding door to a BREAKFASTING KITCHEN. On the upper floor is a LANDING with skylight and hatch with pull-down ladder to large partially floored attic., 3 BEDROOMS & BATHROOM. The property has gas central heating and benefits from solid wood doors, a feature 'arch' into the lounge and south-facing garden with substantial garage/workshop.

Located behind the property, the fully enclosed garden comprises a drying green, area of lawn and spacious garage (c.30ft x 12ft, power and lighting) with parking to the front. An attractive area, overlooking the River Earn.