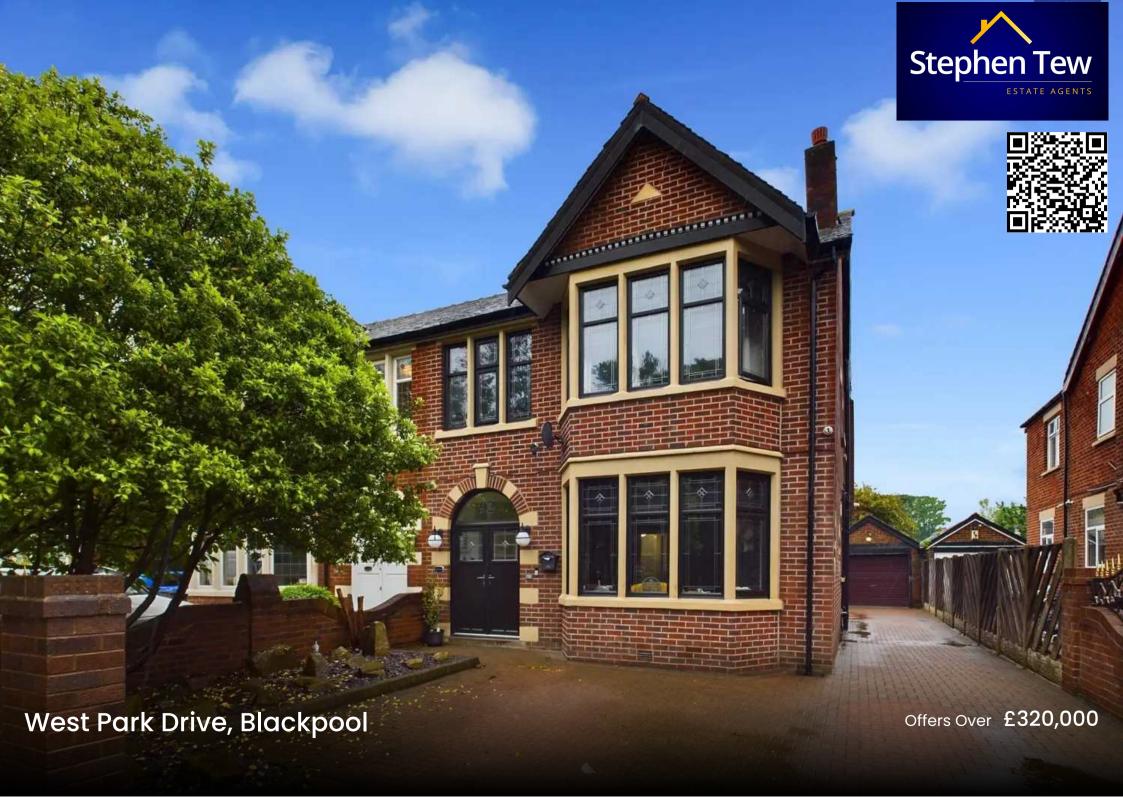

# **West Park Drive**

# **Blackpool**

Situated directly opposite the picturesque Stanley Park, in a highly sought-after location, this exceptional 4-bedroom semi-detached house is a true gem offering a perfect blend of practicality and charm. Upon entrance, you are greeted by a vestibule leading to a welcoming hallway connecting the lounge, dining room, and conservatory. The fitted kitchen boasts integrated appliances such as a dishwasher, electric cooker, and an induction hob, ideal for culinary enthusiasts. The ground floor is completed by a convenient WC. Ascend the impressive landing to discover four inviting bedrooms, one equipped with fitted wardrobes, and a stylish family bathroom featuring a three-piece suite.

Outside, the property offers ample off-road parking to the front and a truly enchanting private garden to the rear. The beautifully landscaped outdoor space includes a lush lawn, decking, and a flagged patio area, providing the perfect setting for outdoor entertaining or relaxation. Further enhancing the property's appeal, the garden offers access to the garage and a side gate leading to the driveway, creating a seamless flow between indoor and outdoor living spaces. The property's recent improvements such as uPVC double glazed windows and door to the front and re-pointing, ensures a well-maintained and lasting exterior. Don't miss this opportunity to own a home that effortlessly combines comfort, style, and practicality in a highly desirable location.

#### **FRONT GARDEN**

Off road parking to the front

#### Driveway

4 Parking Spaces

Off road parking to the front and driveway to the side for multiple cars