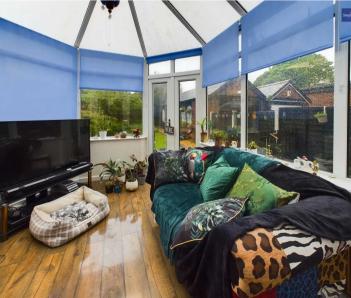

the property offers ample off-road parking to the front and a truly enchanting private garden to the rear. The beautifully landscaped outdoor space includes a lush lawn, decking, and a flagged patio area, providing the perfect setting for outdoor entertaining or relaxation. Further enhancing the property's appeal, the garden offers access to the garage and a side gate leading to the driveway, creating a seamless flow between indoor and outdoor living spaces. The property's recent improvements such as uPVC double glazed windows and door to the front and re-pointing, ensures a well-maintained and lasting exterior. Don't miss this opportunity to own a home that effortlessly combines comfort, style, and practicality in a highly desirable location.

Council Tax band: E

Tenure: Freehold









## **Entrance Vestibule**

Hallway 3' 3" x 12' 5" (1.00m x 3.79m)

# Lounge

16' 8" x 13' 9" (5.07m x 4.20m)

**Dining Room** 16' 0" x 11' 11" (4.89m x 3.64m)

# Conservatory

11' 3" x 8' 11" (3.42m x 2.72m)

## Kitchen

16' 5" x 9' 3" (5.01m x 2.83m)

GF WC







# Landing

## Bedroom 1

16' 5" x 13' 2" (5.01m x 4.01m)

## Bedroom 2

16' 0" x 12' 0" (4.87m x 3.66m)

## Bedroom 3

8' 7" x 9' 0" (2.61m x 2.75m)

## Bedroom 4

8' 8" x 8' 4" (2.63m x 2.55m)

## Bathroom

10' 2" x 5' 10" (3.09m x 1.78m)















#### **FRONT GARDEN**

Off road parking to the front

#### **REAR GARDEN**

Beautifully landscaped private garden to the rear with laid to lawn, decking and flagged patio area. Access to the garage and side gate leading to the driveway.

#### Garage

Single Garage

#### Drivew