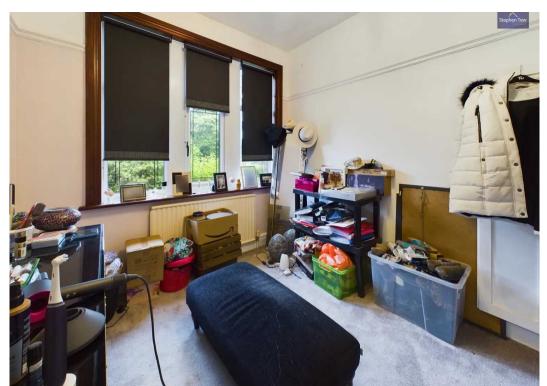

## Bedroom 3

8' 7" x 9' 0" (2.61m x 2.75m)

## Bedroom 4

8' 8" x 8' 4" (2.63m x 2.55m)