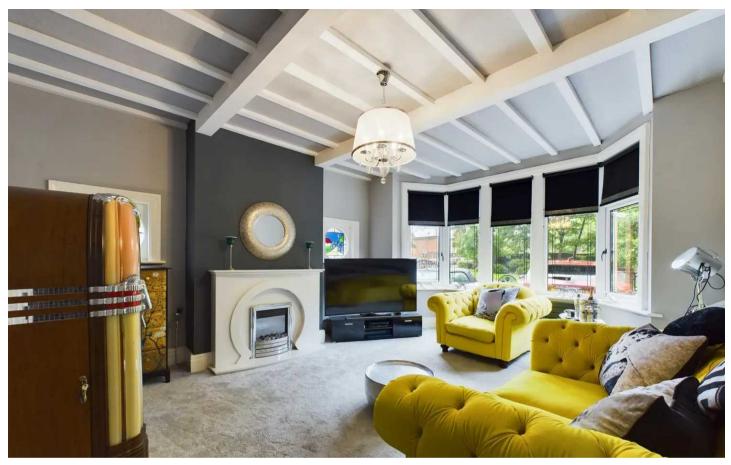

# Lounge

16' 8" x 13' 9" (5.07m x 4.20m)

**Dining Room** 16' 0" x 11' 11" (4.89m x 3.64m)