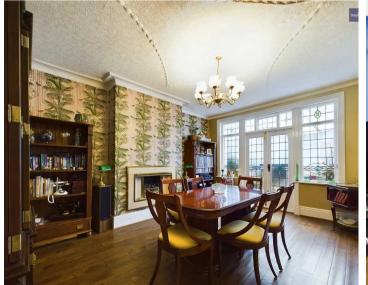

# Lounge

16' 8" x 13' 9" (5.07m x 4.20m)

**Dining Room** 16' 0" x 11' 11" (4.89m x 3.64m)