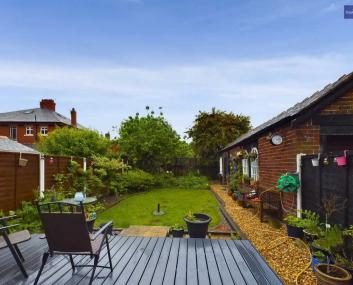

Outside, the property offers ample off-road parking to the front and a truly enchanting private garden to the rear. The beautifully landscaped outdoor space includes a lush lawn, decking, and a flagged patio area, providing the perfect setting for outdoor entertaining or relaxation. Further enhancing the property's appeal, the garden offers access to the garage and a side gate leading to the driveway, creating a seamless flow between indoor and outdoor living spaces. The property's recent improvements such as uPVC double glazed windows and door to the front and re-pointing, ensures a well-maintained and lasting exterior. Don't miss this opportunity to own a home that effortlessly combines comfort, style, and practicality in a highly desirable location.

#### **REAR GARDEN**

Beautifully landscaped private garden to the rear with laid to lawn, decking and flagged patio area. Access to the garage and side gate leading to the driveway.