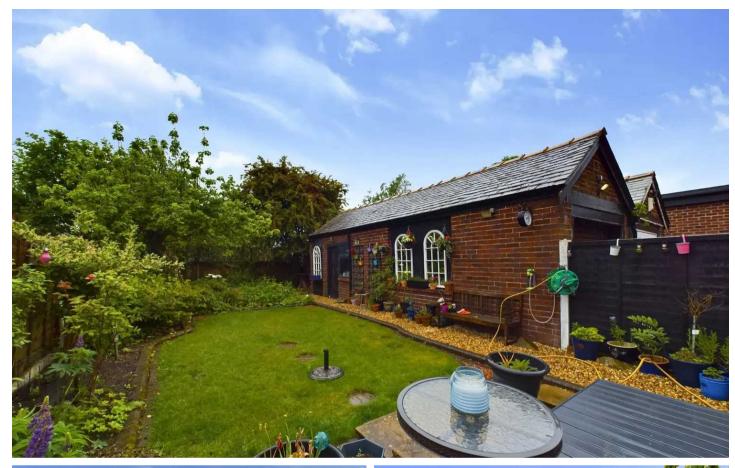

Outside, the property offers ample off-road parking to the front and a truly enchanting private garden to the rear. The beautifully landscaped outdoor space includes a lush lawn, decking, and a flagged patio area, providing the perfect setting for outdoor entertaining or relaxation. Further enhancing the property's appeal, the garden offers access to the garage and a side gate leading to the driveway, creating a seamless flow between indoor and outdoor living spaces. The property's recent improvements such as uPVC double glazed windows and door to the front and re-pointing, ensures a well-maintained and lasting exterior. Don't miss this opportunity to own a home that effortlessly combines comfort, style, and practicality in a highly desirable location.

#### **REAR GARDEN**

Beautifully landscaped private garden to the rear with laid to lawn, decking and flagged patio area. Access to the garage and side gate leading to the driveway.