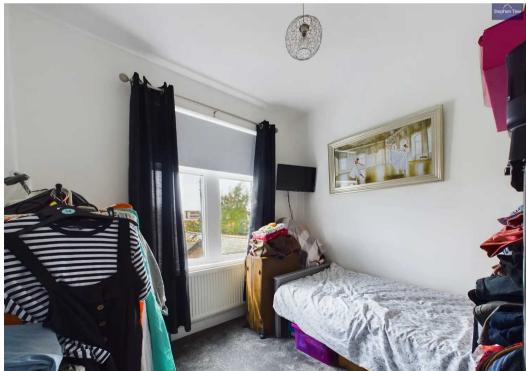

## Bedroom 3

8' 7" x 9' 0" (2.61m x 2.75m)

## Bedroom 4

8' 8" x 8' 4" (2.63m x 2.55m)