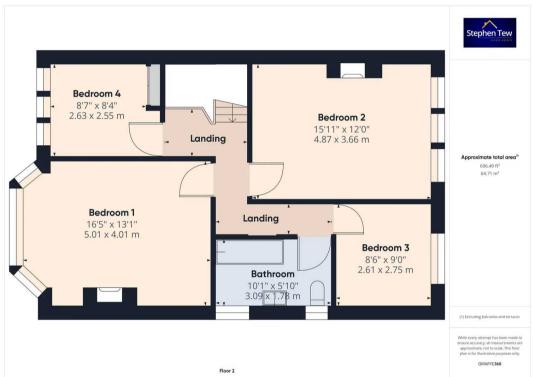

# Landing

## Bedroom 1

16' 5" x 13' 2" (5.01m x 4.01m)

## Bedroom 2

16' 0" x 12' 0" (4.87m x 3.66m)

## Bedroom 3

8' 7" x 9' 0" (2.61m x 2.75m)

## Bedroom 4

8' 8" x 8' 4" (2.63m x 2.55m)

## Bathroom

10' 2" x 5' 10" (3.09m x 1.78m)