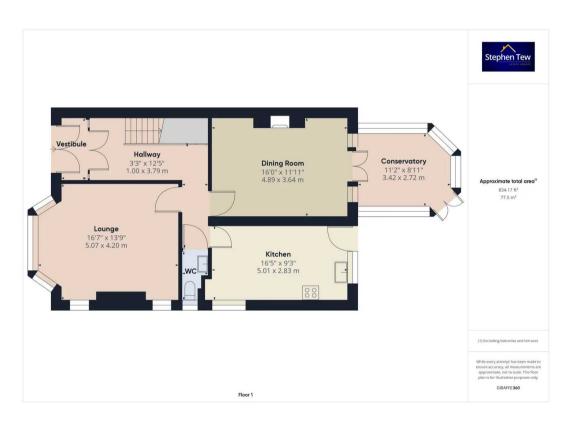

## **Entrance Vestibule**

Hallway 3' 3" x 12' 5" (1.00m x 3.79m)

# Lounge

16' 8" x 13' 9" (5.07m x 4.20m)

**Dining Room** 16' 0" x 11' 11" (4.89m x 3.64m)

# Conservatory

11' 3" x 8' 11" (3.42m x 2.72m)

## Kitchen

16' 5" x 9' 3" (5.01m x 2.83m)

GF WC

## Bedroom 1

16' 5" x 13' 2" (5.01m x 4.01m)

## Bedroom 2

16' 0" x 12' 0" (4.87m x 3.66m)

## Bedroom 3

8' 7" x 9' 0" (2.61m x 2.75m)

## Bedroom 4

8' 8" x 8' 4" (2.63m x 2.55m)

## Bathroom

10' 2" x 5' 10" (3.09m x 1.78m)