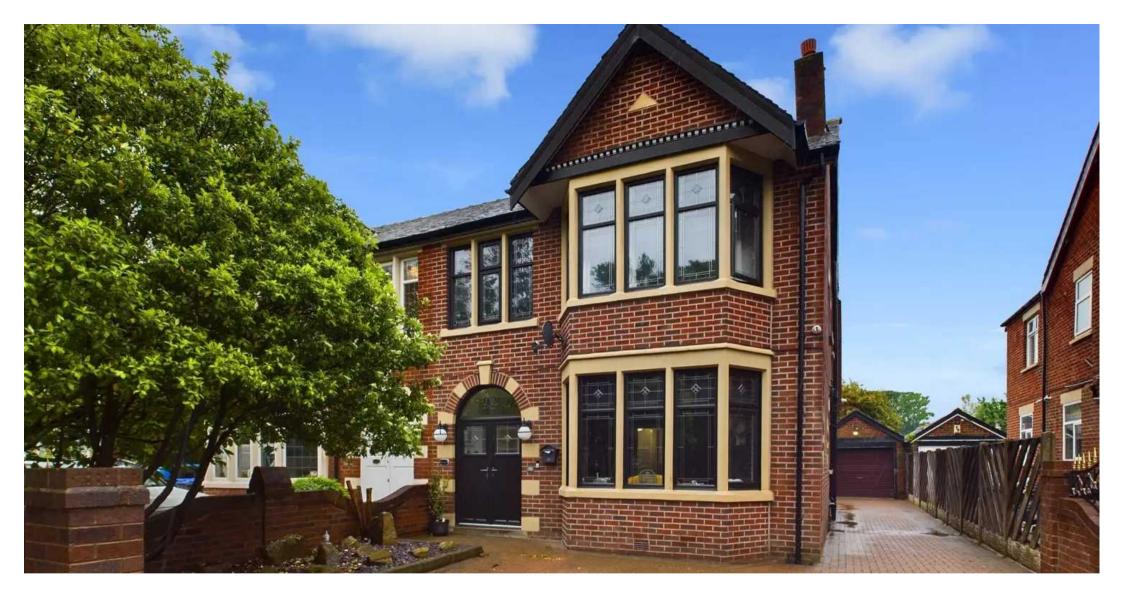

# **West Park Drive**

# **Blackpool**

Situated directly opposite the picturesque Stanley Park, in a highly sought-after location, this exceptional 4-bedroom semi-detached house is a true gem offering a perfect blend of practicality and charm. Upon entrance, you are greeted by a vestibule leading to a welcoming hallway connecting the lounge, dining room, and conservatory. The fitted kitchen boasts integrated appliances such as a dishwasher, electric cooker, and an induction hob, ideal for culinary enthusiasts. The ground floor is completed by a convenient WC. Ascend the impressive landing to discover four inviting bedrooms, one equipped with fitted wardrobes, and a stylish family bathroom featuring a three-piece suite.

Outside, the property offers ample off-road parking to the front and a truly enchanting private garden to the rear. The beautifully landscaped outdoor space includes a lush lawn, decking, and a flagged patio area, providing the perfect setting for outdoor entertaining or relaxation. Further enhancing the property's appeal, the garden offers access to the garage and a side gate leading to the driveway, creating a seamless flow between indoor and outdoor living spaces. The property's recent improvements such as uPVC double glazed windows and door to the front and re-pointing, ensures a well-maintained and lasting exterior. Don't miss this opportunity to own a home that effortlessly combines comfort, style, and practicality in a highly desirable location.