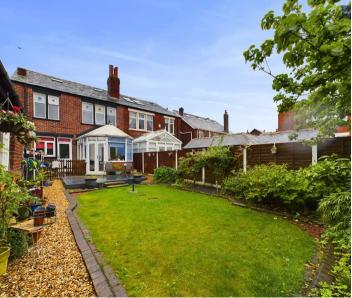

Outside, the property offers ample off-road parking to the front and a truly enchanting private garden to the rear. The beautifully landscaped outdoor space includes a lush lawn, decking, and a flagged patio area, providing the perfect setting for outdoor entertaining or relaxation. Further enhancing the property's appeal, the garden offers access to the garage and a side gate leading to the driveway, creating a seamless flow between indoor and outdoor living spaces. The property's recent improvements such as uPVC double glazed windows and door to the front and re-pointing, ensures a well-maintained and lasting exterior. Don't miss this opportunity to own a home that effortlessly combines comfort, style, and practicality in a highly desirable location.

#### **REAR GARDEN**

Beautifully landscaped private garden to the rear with laid to lawn, decking and flagged patio area. Access to the garage and side gate leading to the driveway.