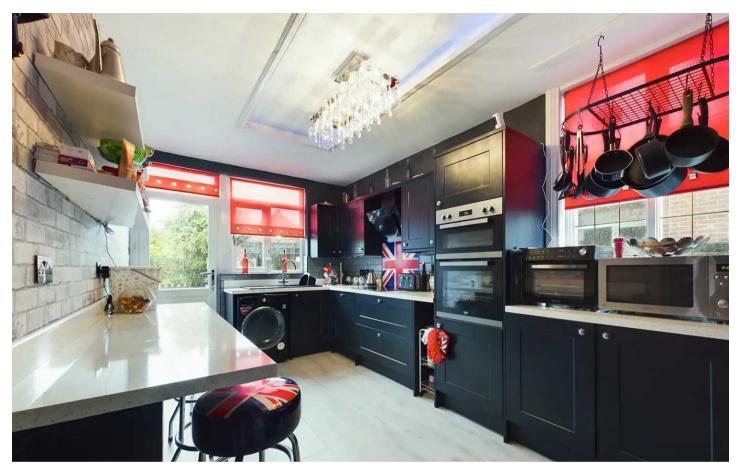

relaxation. Further enhancing the property's appeal, the garden offers access to the garage and a side gate leading to the driveway, creating a seamless flow between indoor and outdoor living spaces. The property's recent improvements such as uPVC double glazed windows and door to the front and re-pointing, ensures a well-maintained and lasting exterior. Don't miss this opportunity to own a home that effortlessly combines comfort, style, and practicality in a highly desirable location.

Council Tax band: E

Tenure: Freehold









## **Entrance Vestibule**

Hallway 3' 3" x 12' 5" (1.00m x 3.79m)

# Lounge

16' 8" x 13' 9" (5.07m x 4.20m)

**Dining Room** 16' 0" x 11' 11" (4.89m x 3.64m)

# Conservatory

11' 3" x 8' 11" (3.42m x 2.72m)

## Kitchen

16' 5" x 9' 3" (5.01m x 2.83m)

GF WC







# Landing

## Bedroom 1

16' 5" x 13' 2" (5.01m x 4.01m)

## Bedroom 2

16' 0" x 12' 0" (4.87m x 3.66m)

## Bedroom 3

8' 7" x 9' 0" (2.61m x 2.75m)

## Bedroom 4

8' 8" x 8' 4" (2.63m x 2.55m)

## Bathroom

10' 2" x 5' 10" (3.09m x 1.78m)















#### **FRONT GARDEN**

Off road parking to the front

#### **REAR GARDEN**

Beautifully landscaped private garden to the rear with laid to lawn, decking and flagged patio area. Access to the garage and side gate leading to the driveway.

#### Garage

Single Garage

#### Driveway

4 Parking Spaces

Off road parking to the front and driveway to the side for multiple cars

#### **Key Features**

- Spacious Semi Detached Family House situated opposite Stanley Park in this highly desirable location
- Entrance Vestibule. Hallway, Lounge, D