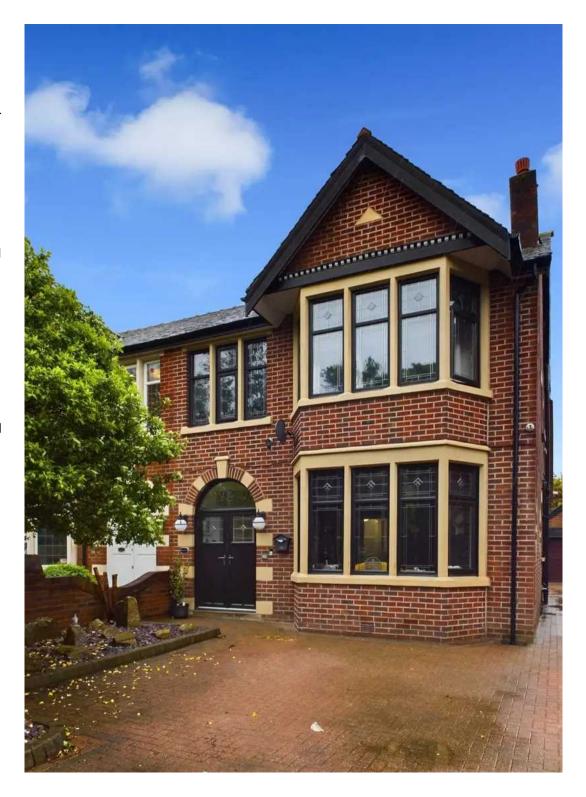

# **Blackpool**

Situated directly opposite the picturesque Stanley Park, in a highly sought-after location, this exceptional 4-bedroom semi-detached house is a true gem offering a perfect blend of practicality and charm. Upon entrance, you are greeted by a vestibule leading to a welcoming hallway connecting the lounge, dining room, and conservatory. The fitted kitchen boasts integrated appliances such as a dishwasher, electric cooker, and an induction hob, ideal for culinary enthusiasts. The ground floor is completed by a convenient WC. Ascend the impressive landing to discover four inviting bedrooms, one equipped with fitted wardrobes, and a stylish family bathroom featuring a three-piece suite.

Outside, the property offers ample off-road parking to the front and a truly enchanting private garden to the rear. The beautifully landscaped outdoor space includes a lush lawn, decking, and a flagged patio area, providing the perfect setting for outdoor entertaining or relaxation. Further enhancing the property's appeal, the garden offers access to the garage and a side gate leading to the driveway, creating a seamless flow between indoor and outdoor living spaces. The property's recent improvements such as uPVC double glazed windows and door to the front and re-pointing, ensures a well-maintained and lasting exterior. Don't miss this opportunity to own a home that effortlessly combines comfort, style, and practicality in a highly desirable location.