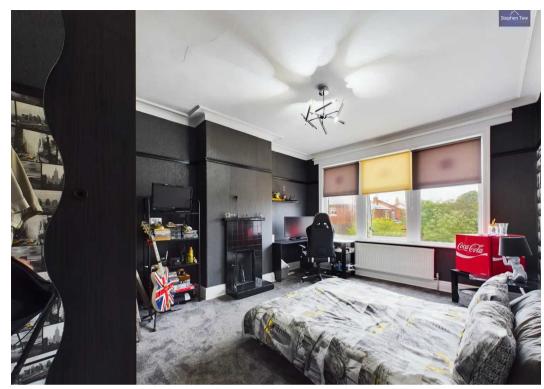

## Bedroom 1

16' 5" x 13' 2" (5.01m x 4.01m)

## Bedroom 2

16' 0" x 12' 0" (4.87m x 3.66m)