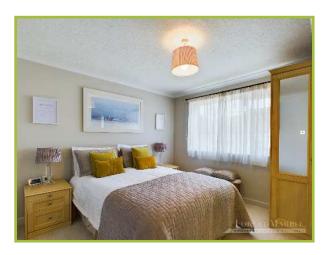

11'10" x 11'6" (3.38m x 3.54m)

**Bedroom Three** 

7'10" x 12'11" (2.16m x 3.69m)

**Bathroom** 

5'11" x 5'9" (1.56m x 1.80m)

**Bedroom One** 

15'11" x 11'8" (4.61m x 3.60m)