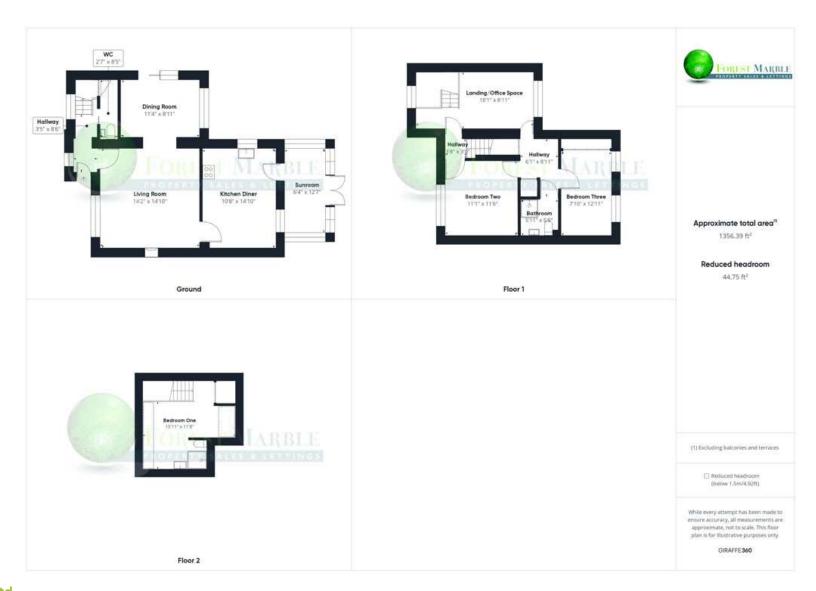

## **Rooms**

**Entrance Hall** 

3'5" x 8'6" (1.07m x 2.62m)

WC

2'7" x 8'5" (0.82m x 2.59m)

**Living Room** 

14'2" x 14'10" (4.33m x 4.30m)

**Dining Room** 

11'4" x 8'11" (3.47m x 2.47m)

**Kitchen Diner** 

10'8" x 14'10" (3.29m x 4.30m)

**Sun Room** 

6'4" x 12'7" (1.95m x 3.87m)

First Floor Landing/Office Space

18'10" x 8'11" (5.52m x 2.47m)

**Bedroom Two** 

11'10" x 11'6" (3.38m x 3.54m)

**Bedroom Three** 

7'10" x 12'11" (2.16m x 3.69m)

**Bathroom** 

5'11" x 5'9" (1.56m x 1.80m)

**Bedroom One** 

15'11" x 11'8" (4.61m x 3.60m)