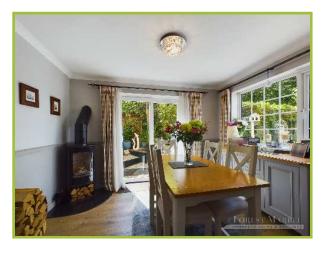

## **Rooms**

**Entrance Hall** 

3'5" x 8'6" (1.07m x 2.62m)

WC

2'7" x 8'5" (0.82m x 2.59m)

**Living Room** 

14'2" x 14'10" (4.33m x 4.30m)

**Dining Room** 

11'4" x 8'11" (3.47m x 2.47m)

**Kitchen Diner** 

10'8" x 14'10" (3.29m x 4.30m)

**Sun Room** 

6'4" x 12'7" (1.95m x 3.87m)

First Floor Landing/Office Space

18'10" x 8'11" (5.52m x 2.47m)

**Bedroom Two** 