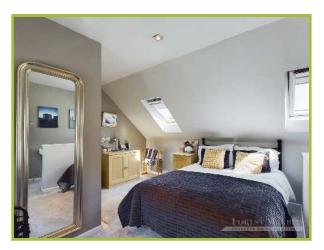

11'10" x 11'6" (3.38m x 3.54m)

**Bedroom Three** 

7'10" x 12'11" (2.16m x 3.69m)

**Bathroom** 

5'11" x 5'9" (1.56m x 1.80m)

**Bedroom One** 

15'11" x 11'8" (4.61m x 3.60m)