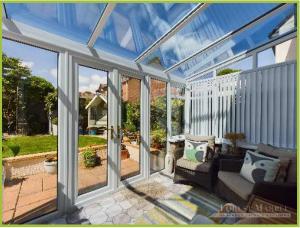

11'4" x 8'11" (3.47m x 2.47m)

**Kitchen Diner** 

10'8" x 14'10" (3.29m x 4.30m)

**Sun Room** 

6'4" x 12'7" (1.95m x 3.87m)

First Floor Landing/Office Space

18'10" x 8'11" (5.52m x 2.47m)

**Bedroom Two** 