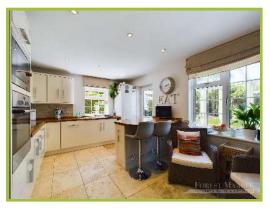

Chalfield Close, Warminster

£325,000

Interact with the virtual reality tour and call Forest Marble 24/7 to book your viewing of this one off property that is a beautiful example of a family home that has been improved and grown over the last thirty years of ownership. Accommodation is laid across three floors and with over 1.350 square feet of living space this is a substantial proposition with more than ample space for families of all sizes. In addition to three double bedrooms you have three reception spaces, a stunning kitchen with seating space and breakfast bar style counter, and a large open landing that is a perfect office or play space and will certainly catch the eye of the viewers here. Externally the gardens have been lovingly tended and landscaped to offer a number of seating areas, intermingled with colourful flower beds and borders, that you can enjoy throughout the day and into the evening in the sunnier months. This is a genuinely lovely property that we are very excited to bring to market. To interact with the virtual reality tour please follow this link:

11'4" x 8'11" (3.47m x 2.47m)

**Kitchen Diner** 

10'8" x 14'10" (3.29m x 4.30m)

**Sun Room** 

6'4" x 12'7" (1.95m x 3.87m)

First Floor Landing/Office Space

18'10" x 8'11" (5.52m x 2.47m)

**Bedroom Two** 