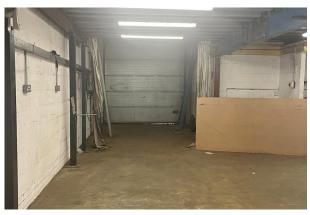

#### Description

The property comprises a modern single storey light industrial unit providing ground floor warehouse space with a maximum eaves height of 5.54m and full roller shutter door.

The Unit has a small 1st floor office, 3 phase power, teapoint,  $2 \times WC$ 's and on-site parking. The Unit is currently undergoing some refurbishment and will be ready for occupation in a few weeks time.