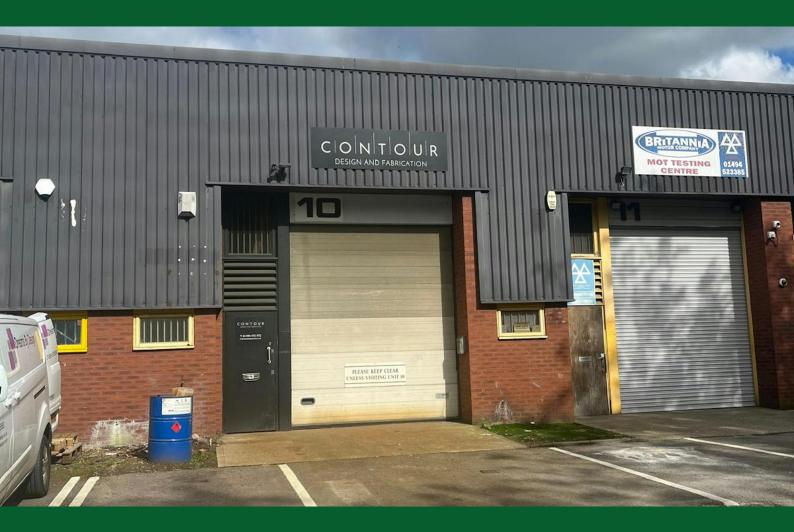

# **Unit 10 Britannia Industrial Estate**

Dashwood Avenue, High Wycombe, HP12 3ES

# Unit 10 Britannia Industrial Estate, Dashwood Avenue, High Wycombe, HP12 3ES

#### Description

The property comprises a modern single storey light industrial unit providing ground floor warehouse space with a maximum eaves height of 5.54m and full roller shutter door.

The Unit has a small 1st floor office, 3 phase power, teapoint,  $2 \times WC$ 's and on-site parking. The Unit is currently undergoing some refurbishment and will be ready for occupation in a few weeks time.

#### Location

The Britannia Industrial Estate is located approximately 2 miles west of High Wycombe town centre and a similar distance north of junction 4 of the M40 motorway.

The immediate surrounding area is a mixture of commercial and residential properties and the site has a road frontage to Dashwood Avenue.