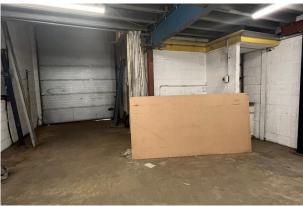

#### Description

The property comprises a modern single storey light industrial unit providing ground floor warehouse space with a maximum eaves height of 5.54m and full roller shutter door.

The Unit has a small 1st floor office, 3 phase power, teapoint,  $2 \times WC$ 's and on-site parking. The Unit is currently undergoing some refurbishment and will be ready for occupation in a few weeks time.