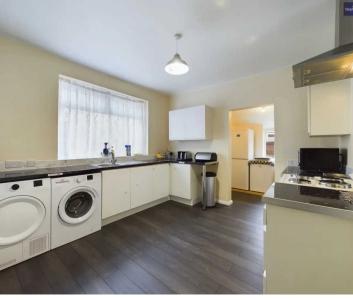

### Blackpool

This stunning property presents a rare opportunity to acquire a beautifully renovated 4-bedroom dormer bungalow in the last two years. Featuring a generous layout that includes an entrance vestibule, a spacious conservatory, a well-equipped kitchen installed May 2024 with a separate utility room, this home offers comfortable family living throughout. The first floor hosts three bedrooms, two with fitted wardrobes, and an en-suite to the master bedroom, ensuring ample space for relaxation and privacy.

**Conservatory** 12' 7" x 11' 0" (3.83m x 3.36m)

**Kitchen** 11' 5" x 10' 10" (3.48m x 3.31m)

Utility Room 6' 4" x 7' 3" (1.92m x 2.21m)

Bathroom 6' 11" x 6' 2" (2.10m x 1.88m)

**Bedroom 1** 11' 5" x 10' 10" (3.48m x 3.29m)