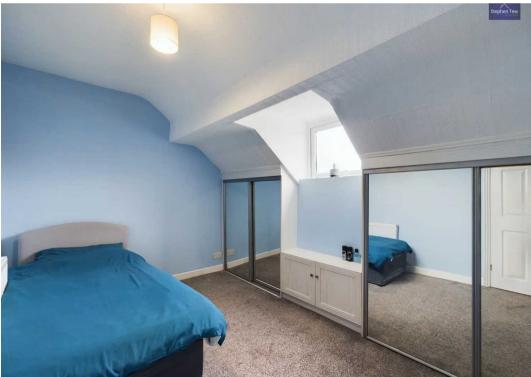

Landing 3' 2" x 12' 2" (0.96m x 3.71m)

**Bedroom 2** 14' 3" x 10' 10" (4.35m x 3.31m)

**En-suite** 3' 3" x 5' 9" (1.00m x 1.75m)

**Bedroom 3** 8' 6" x 12' 2" (2.59m x 3.70m)

**Bedroom 4** 7' 10" x 12' 3" (2.39m x 3.74m)