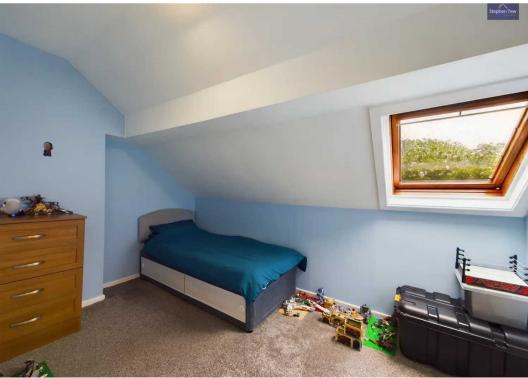

Landing 3' 2" x 12' 2" (0.96m x 3.71m)

**Bedroom 2** 14' 3" x 10' 10" (4.35m x 3.31m)

**En-suite** 3' 3" x 5' 9" (1.00m x 1.75m)

**Bedroom 3** 8' 6" x 12' 2" (2.59m x 3.70m)

**Bedroom 4** 7' 10" x 12' 3" (2.39m x 3.74m)