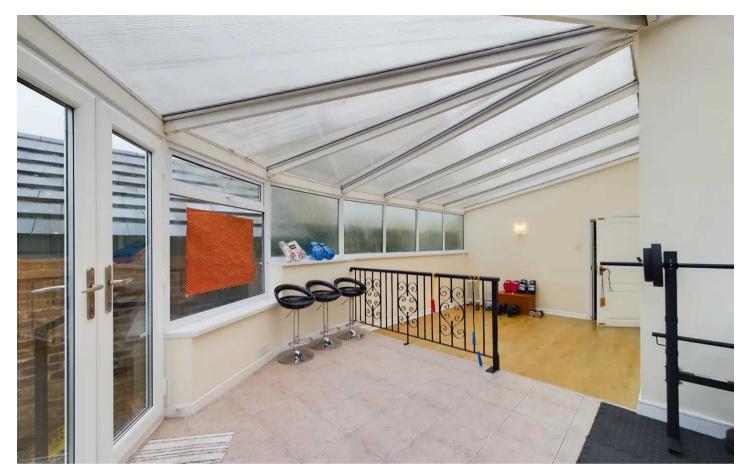

Entrance vestibule 3' 3" x 2' 11" (0.99m x 0.89m)

Hallway 11' 0" x 4' 2" (3.35m x 1.27m)

**Dining Room** 15' 1" x 12' 3" (4.61m x 3.73m)

Lounge 12' 5" x 12' 3" (3.78m x 3.73m)

**Conservatory** 10' 7" x 23' 1" (3.23m x 7.03m)

**Conservatory** 12' 7" x 11' 0" (3.83m x 3.36m)

**Kitchen** 11' 5" x 10' 10" (3.48m x 3.31m)

Utility Room 6' 4" x 7' 3" (1.92m x 2.21m)

Bathroom 6' 11" x 6' 2" (2.10m x 1.88m)

**Bedroom 1** 11' 5" x 10' 10" (3.48m x 3.29m)