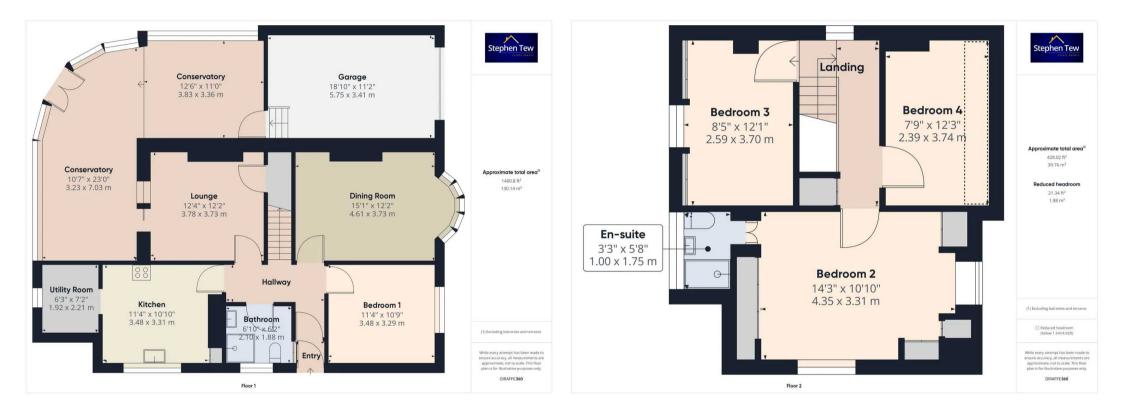

Entrance vestibule 3' 3" x 2' 11" (0.99m x 0.89m)

Hallway 11' 0" x 4' 2" (3.35m x 1.27m)

**Dining Room** 15' 1" x 12' 3" (4.61m x 3.73m)

Lounge 12' 5" x 12' 3" (3.78m x 3.73m)

**Conservatory** 10' 7" x 23' 1" (3.23m x 7.03m)

**Conservatory** 12' 7" x 11' 0" (3.83m x 3.36m)

**Kitchen** 11' 5" x 10' 10" (3.48m x 3.31m)

Utility Room 6' 4" x 7' 3" (1.92m x 2.21m)

Bathroom 6' 11" x 6' 2" (2.10m x 1.88m)

**Bedroom 1** 11' 5" x 10' 10" (3.48m x 3.29m)

Landing 3' 2" x 12' 2" (0.96m x 3.71m)

**Bedroom 2** 14' 3" x 10' 10" (4.35m x 3.31m)

**En-suite** 3' 3" x 5' 9" (1.00m x 1.75m)

**Bedroom 3** 8' 6" x 12' 2" (2.59m x 3.70m)

**Bedroom 4** 7' 10" x 12' 3" (2.39m x 3.74m)