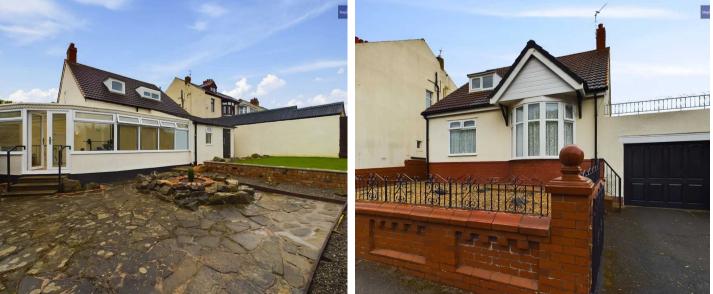

Outside, the property boasts a delightful gravelled garden at the front, while the enclosed rear garden offers a serene escape with a flagstone area and lush lawn. This outdoor space provides the perfect setting for alfresco dining, entertaining guests, or simply relaxing in the fresh air. Further complemented by an integral garage and driveway for off road parking.

#### FRONT GARDEN

Gravelled garden to the front with pathway.

#### REAR GARDEN

Enclosed garden to the rear with flagstone area and laid to lawn.