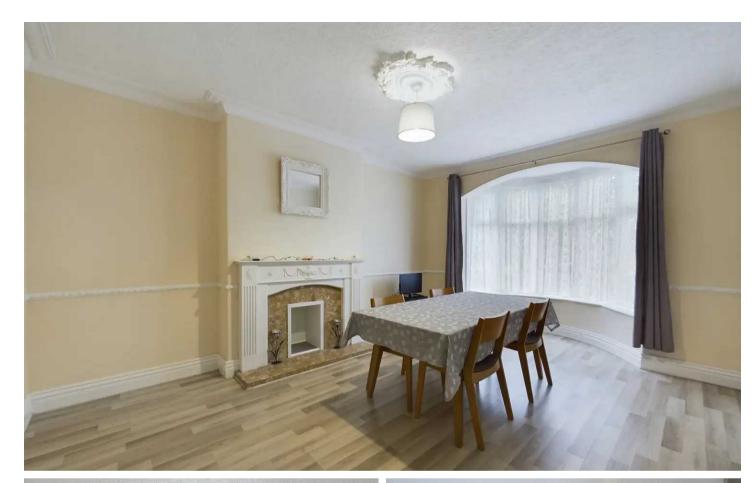

Entrance vestibule 3' 3" x 2' 11" (0.99m x 0.89m)

Hallway 11' 0" x 4' 2" (3.35m x 1.27m)

**Dining Room** 15' 1" x 12' 3" (4.61m x 3.73m)

Lounge 12' 5" x 12' 3" (3.78m x 3.73m)

**Conservatory** 10' 7" x 23' 1" (3.23m x 7.03m)