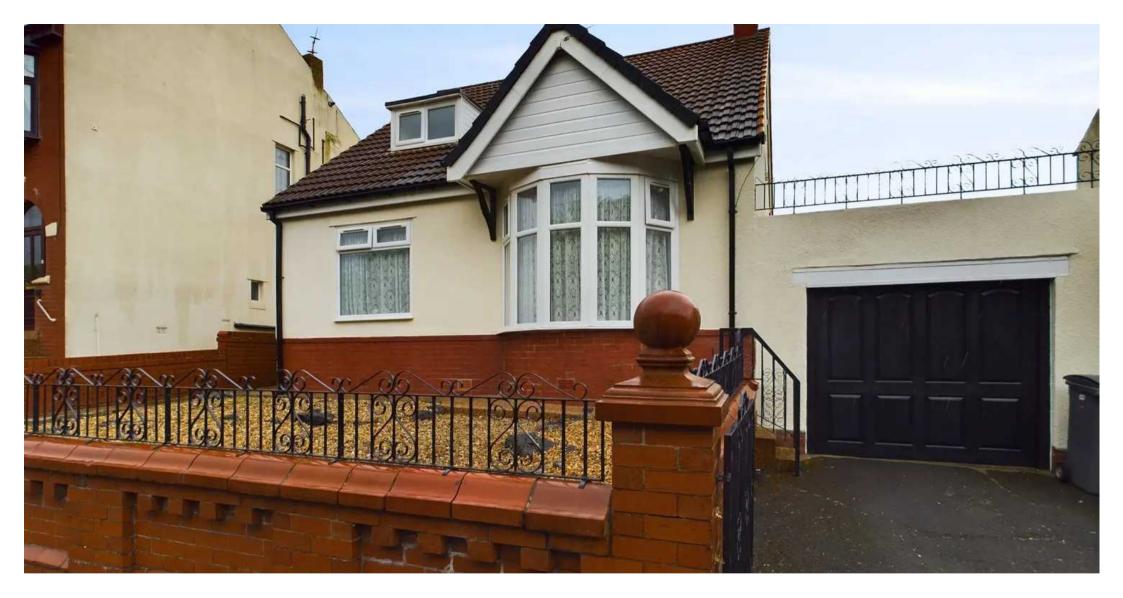

#### FRONT GARDEN

Gravelled garden to the front with pathway.

#### GARAGE

Single Garage

#### DRIVEWAY

1 Parking Space