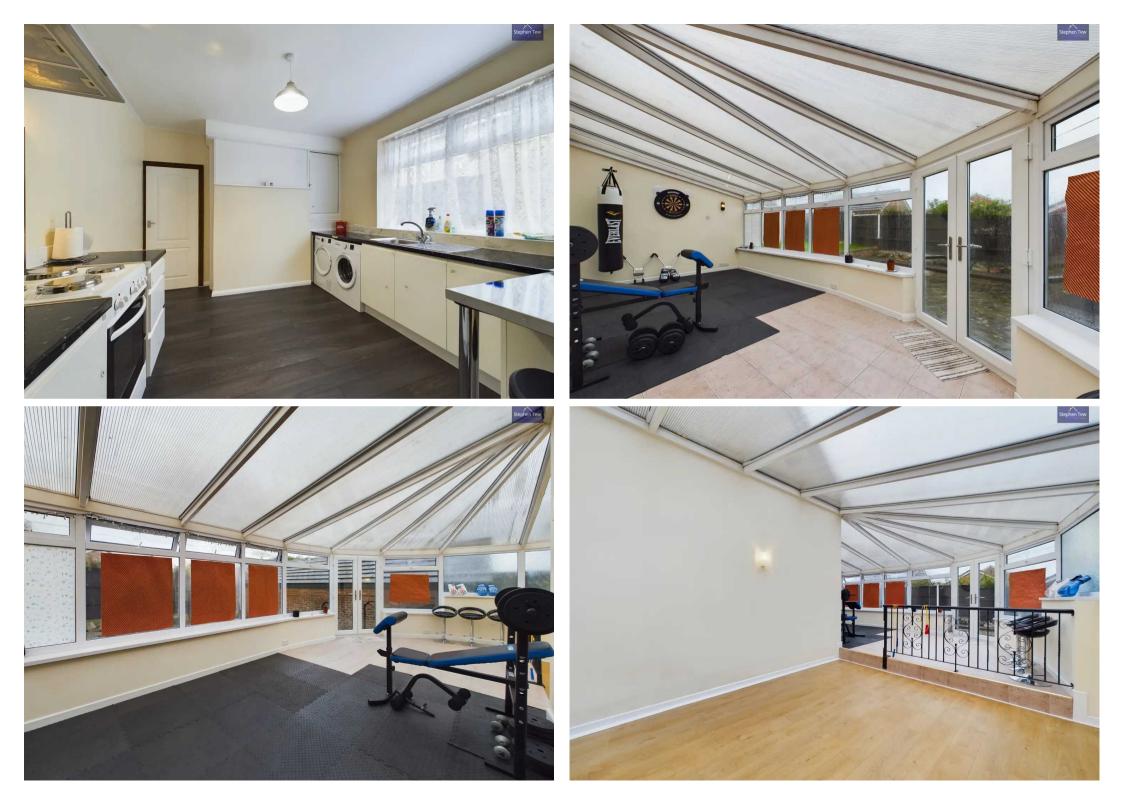

### Blackpool

This stunning property presents a rare opportunity to acquire a beautifully renovated 4-bedroom dormer bungalow in the last two years. Featuring a generous layout that includes an entrance vestibule, a spacious conservatory, a well-equipped kitchen installed May 2024 with a separate utility room, this home offers comfortable family living throughout. The first floor hosts three bedrooms, two with fitted wardrobes, and an en-suite to the master bedroom, ensuring ample space for relaxation and privacy.

Entrance vestibule 3' 3" x 2' 11" (0.99m x 0.89m)

Hallway 11' 0" x 4' 2" (3.35m x 1.27m)

**Dining Room** 15' 1" x 12' 3" (4.61m x 3.73m)

Lounge 12' 5" x 12' 3" (3.78m x 3.73m)

**Conservatory** 10' 7" x 23' 1" (3.23m x 7.03m)

**Conservatory** 12' 7" x 11' 0" (3.83m x 3.36m)

**Kitchen** 11' 5" x 10' 10" (3.48m x 3.31m)

Utility Room 6' 4" x 7' 3" (1.92m x 2.21m)

Bathroom 6' 11" x 6' 2" (2.10m x 1.88m)

**Bedroom 1** 11' 5" x 10' 10" (3.48m x 3.29m)