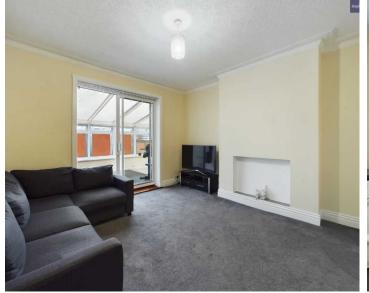

Entrance vestibule 3' 3" x 2' 11" (0.99m x 0.89m)

Hallway 11' 0" x 4' 2" (3.35m x 1.27m)

**Dining Room** 15' 1" x 12' 3" (4.61m x 3.73m)

Lounge 12' 5" x 12' 3" (3.78m x 3.73m)

**Conservatory** 10' 7" x 23' 1" (3.23m x 7.03m)