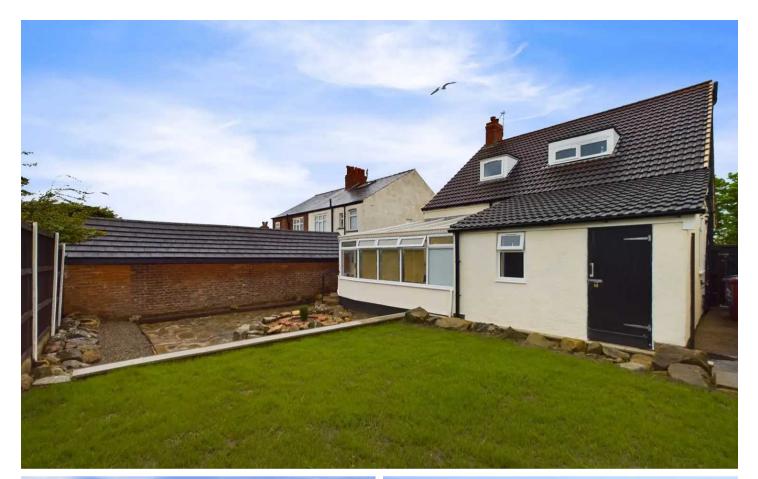

Outside, the property boasts a delightful gravelled garden at the front, while the enclosed rear garden offers a serene escape with a flagstone area and lush lawn. This outdoor space provides the perfect setting for alfresco dining, entertaining guests, or simply relaxing in the fresh air. Further complemented by an integral garage and driveway for off road parking.

#### REAR GARDEN

Enclosed garden to the rear with flagstone area and laid to lawn.