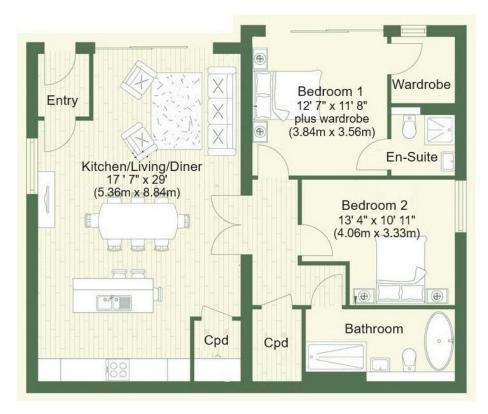

### **The Property**

Wallace House is a superb development of just 6 luxurious two bedroom apartments.

Each apartment is designed to meet the needs of buyers looking for a sophisticated and secure home. Fortitudo has over three decades of experience in building inspirational homes in the most desirable locations applying creative vision and meticulous attention to detail to this latest development. Apartment 1 is a lower ground floor flat comprising of an open plan kitchen/ living/dining area, two double bedrooms, master with en-suite and a modern fitted bathroom.

All rooms have been measured with an electronic laser and are approximate measurements only. To comply with the Consumer Protection from Unfair Trading Regulations 2008, we clarify that none of the services to the above property have been tested by ourselves, and we cannot guarantee that the installations described in the details are in perfect working order. Wilson Thomas for themselves, and for the vendors or lessors, produce these brochures in good faith, and are a guideline only. They do not constitute any part of a contract and are correct to the best of our knowledge at the time of going to press.