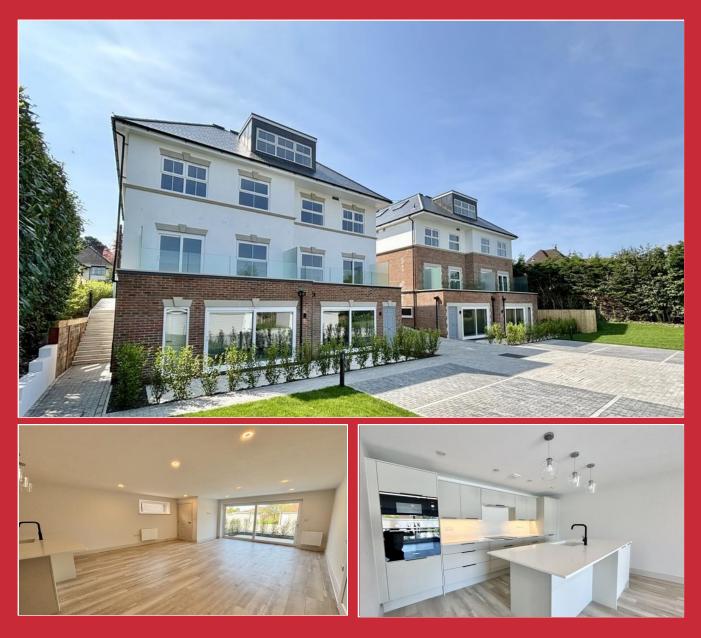

# 1 Wallace House, 20 Upton Way, Broadstone BH18 9LY

A prestigious development of six apartments situated in one of Broadstone's most sought after locations. The property is within a short stroll of the busy high street offering numerous amenities. Constructed with low running costs in mind, these homes offer many energy efficient features combined with a contemporary finish.

### **The Property**

Wallace House is a superb development of just 6 luxurious two bedroom apartments.

Each apartment is designed to meet the needs of buyers looking for a sophisticated and secure home. Fortitudo has over three decades of experience in building inspirational homes in the most desirable locations applying creative vision and meticulous attention to detail to this latest development. Apartment 1 is a lower ground floor flat comprising of an open plan kitchen/ living/dining area, two double bedrooms, master with en-suite and a modern fitted bathroom.

Each exceptional apartment combines sleek modern design, spacious open plan interiors and high-spec luxury fittings. The end result is an impressive and inspirational home that's equally welcoming and comfortable.