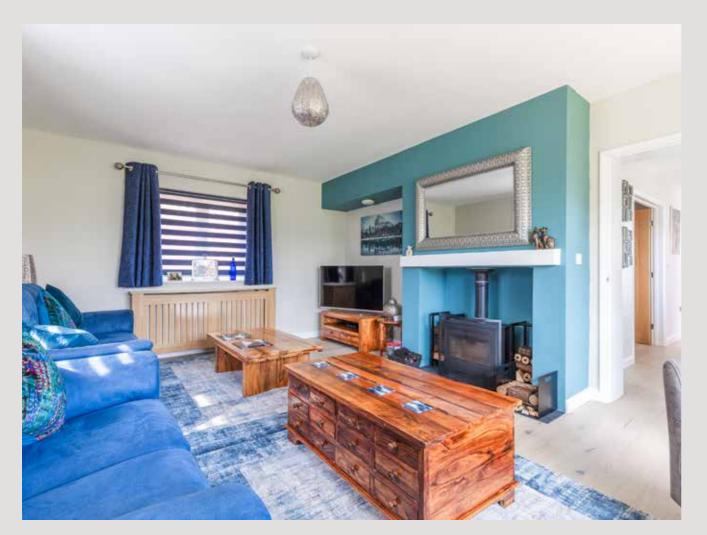

The separate sitting room again features stunning triple aspect, bi-folding doors bringing the garden into the home, along with a fireplace housing the must-have wood-burning stove which is perfect on those cosy winter evenings!