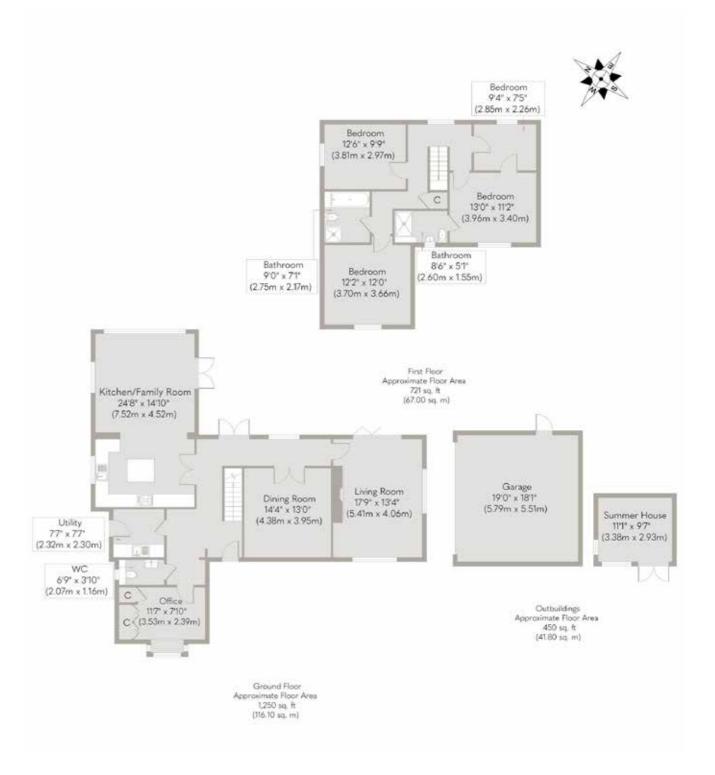

Internally, the property has been finished to an exceptional standard with highly specified fixtures to be discovered throughout.

The ground floor accommodation is truly spacious with approximately 1250 Sq. Ft. of living space, including the entrance hall, a stand-out open planned kitchen/dining/living space with a modern fitted kitchen which plays host to a wealth of integral appliances, and is bathed in light with its triple aspect.

Furthermore, a spacious dining room, study/snug, cloakroom with WC and a handy utility room complete the ground floor.

Moving to the first floor, a spacious landing grants access to a total of four well-appointed bedrooms.

The current owners have created a doorway through from the principal bedroom into bedroom four, and in doing so have created a useful dressing room which includes fitted wardrobes and additional storage. There is also an ensuite shower room.

Evidently, it would be most possible to reinstate the dressing room into its former use as the fourth bedroom with minimal disruption. Bedrooms two and three are well-served by the family bathroom.

 $\label{eq:local_continued} E \text{ xternally, the current owners have} \\ \text{continued to improve upon the} \\ \text{excellent finish internally with extensive} \\ \text{landscaping to the gardens.}$ 

Whilst every attempt has been made to ensure the accuracy of the floor plan contained here, measurements of doors, windows, rooms and any other items are approximate and no responsibility is taken for any error, omission, or mis-statement. This plan is for illustrative purposes only and should be used as such by any prospective purchaser or tenant. The services, systems and appliances shown have not been tested and no guarantee as to their operability or efficiency can be given.