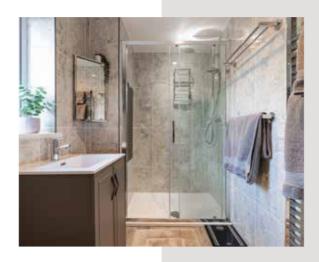

The current owners have created a doorway through from the principal bedroom into bedroom four, and in doing so have created a useful dressing room which includes fitted wardrobes and additional storage. There is also an ensuite shower room.