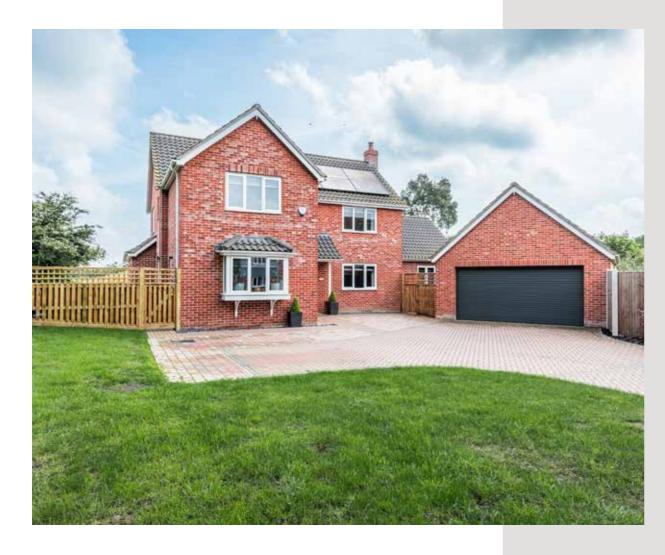

### The Oaks

Beetley, Norfolk NR20 4BU

Highly Specified Executive Detached Home

Completed in 2022 by Local Builders and Craftsmen

Corner Position at End of Exclusive Private Cul-De-Sac

Impressive Views Over Meadows and Woodland

Four Bedrooms, En-Suite and Family Bathroom

Open Planned Kitchen/Living Space

Sitting Room, Dining Room, Study/Snug

Solar PV with Battery Storage and EV Charging Point

Delightful Landscaped Gardens, Summerhouse and Sheds

The property itself is found at the end of the cul-de-sac in a corner position,

affording an impressive plot seclusion and most importantly, panoramic views over the neighbouring meadows and woodland which provide a serene backdrop to the home.

Internally, the property has been finished to an exceptional standard with highly specified fixtures to be discovered throughout.

The ground floor accommodation is truly spacious with approximately 1250 Sq. Ft. of living space, including the entrance hall, a stand-out open planned kitchen/dining/living space with a modern fitted kitchen which plays host to a wealth of integral appliances, and is bathed in light with its triple aspect.