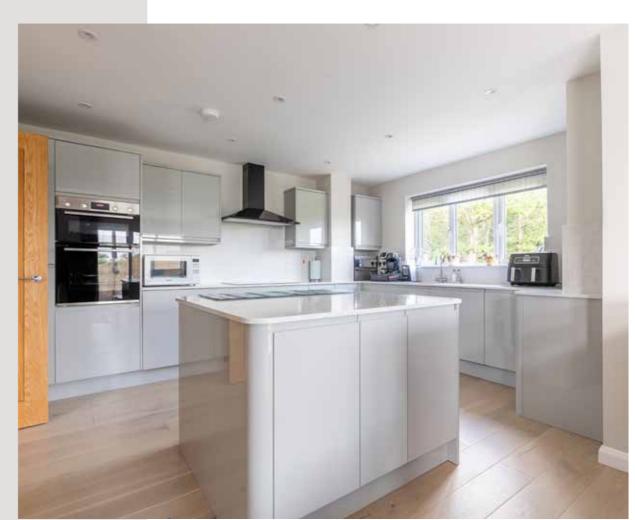

Internally, the property has been finished to an exceptional standard with highly specified fixtures to be discovered throughout.

The ground floor accommodation is truly spacious with approximately 1250 Sq. Ft. of living space, including the entrance hall, a stand-out open planned kitchen/dining/living space with a modern fitted kitchen which plays host to a wealth of integral appliances, and is bathed in light with its triple aspect.