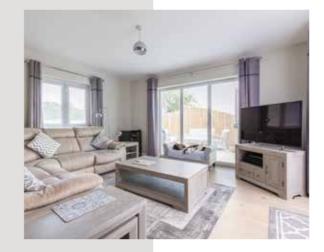

The separate sitting room again features stunning triple aspect, bi-folding doors bringing the garden into the home, along with a fireplace housing the must-have wood-burning stove which is perfect on those cosy winter evenings!