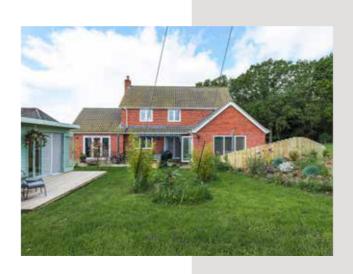

The separate sitting room again features stunning triple aspect, bi-folding doors bringing the garden into the home, along with a fireplace housing the must-have wood-burning stove which is perfect on those cosy winter evenings!

You will find a patio which wraps around the rear of the property, borders containing a wealth of shrubs, two useful garden sheds and even a delightful summerhouse which features a deck area and adjoining pergola – perfect to enjoy the stunning views over the surrounding countryside, al-fresco dining and more.