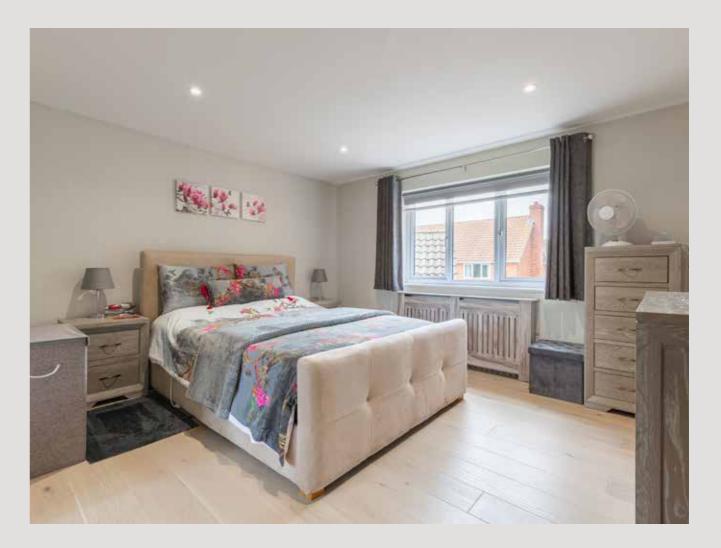

The current owners have created a doorway through from the principal bedroom into bedroom four, and in doing so have created a useful dressing room which includes fitted wardrobes and additional storage. There is also an ensuite shower room.