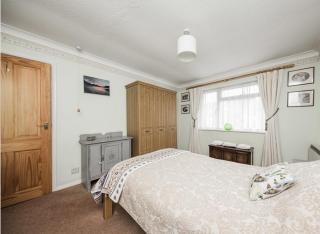

#### **BEDROOM ONE:**

Double glazed window overlooking the garden. Wall-mounted Dimplex electric heater. Coved ceiling.

## **BEDROOM TWO:**

Double glazed window. Dimplex wall-mounted electric heater. Coved ceiling,