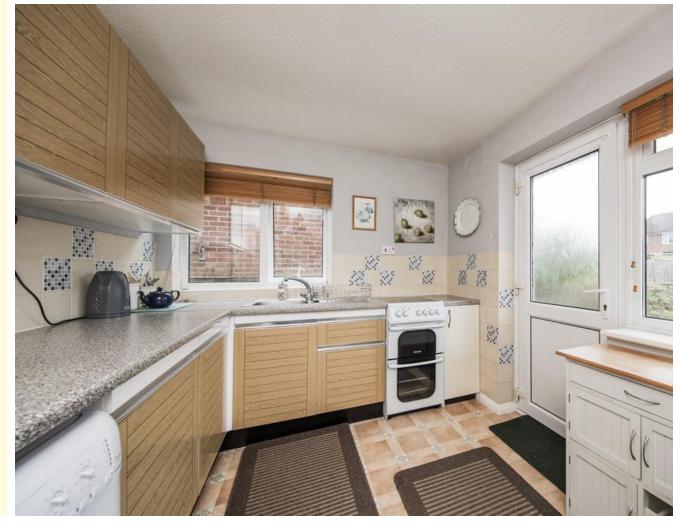

#### KITCHEN:

Range of matching wall and base cupboards with granite-effect worktops and inset stainless steel sink. Space for cooker and washing machine. Part-tiled wall. Dual aspect with double glazed windows and double glazed door leading to the rear garden.