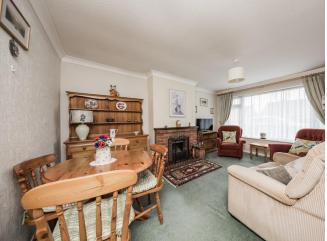

#### LOUNGE/DINER:

Double glazed window to front. Coved ceiling. Feature fireplace with brick surround. Wall-mounted Dimpex electric heater.