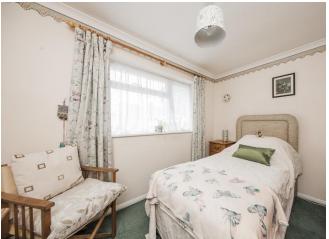

#### **BEDROOM ONE:**

Double glazed window overlooking the garden. Wall-mounted Dimplex electric heater. Coved ceiling.

## **BEDROOM TWO:**

Double glazed window. Dimplex wall-mounted electric heater. Coved ceiling,