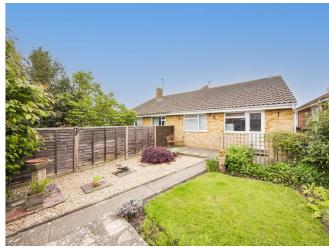

#### **OUTSIDE:**

A well maintained garden to the REAR with paved patio area, shingled area, lawn, flower and shrub borders with outside tap and gated side entrance. Timber storage shed. Rear gate leading to a SINGLE GARAGE en-bloc with up-and-over door.