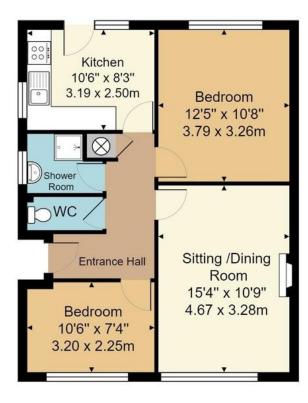

# 5 Grange Close

Horam, Heathfield, East Sussex TN21 0EE

Entrance Hall - Lounge/Diner - Kitchen - Two Bedrooms - Shower Room - Separate WC - Attractive Garden - Garage En-bloc Directly To The Rear

A two bedroom semi-detached bungalow situated in a popular cul-desac location just a short walk from Horam Village High Street. The property is offered to market with NO ONW ARD CHAIN and features a good size lounge/diner, shower room and separate WC, attractive well-maintained garden and garage en-bloc directly to the rear.

#### **ENTRANCE HALL:**

Wall-mounted electric storage heater. Coved ceiling. Access to loft with pull-down ladder.

#### LOUNGE/DINER:

Double glazed window to front. Coved ceiling. Feature fireplace with brick surround. Wall-mounted Dimpex electric heater.

#### KITCHEN:

Range of matching wall and base cupboards with granite-effect worktops and inset stainless steel sink. Space for cooker and washing machine. Part-tiled wall. Dual aspect with double glazed windows and double glazed door leading to the rear garden.

#### **BEDROOM ONE:**

Double glazed window overlooking the garden. Wall-mounted Dimplex electric heater. Coved ceiling.

## **BEDROOM TWO:**

Double glazed window. Dimplex wall-mounted electric heater. Coved ceiling,

## SHOWER ROOM:

Shower cubicle with electric shower and wash basin. Part-tiled walls. Heated chrome towel rail. Coved ceiling.

## **SEPARATE WC:**

Double glazed window. WC. Coved ceiling.

WWW.WOOdandpilcher.co.uk

Approx. Gross Internal Area 595 ft<sup>2</sup> ... 55.2 m<sup>2</sup> (excluding garage)

Whilst every attempt has been made to ensure the accuracy of the floor plan contained here, measurements of doors, windows, rooms and any other items are approximate and no responsibility is taken for any error, omission, or mis-statement. This plan is for illustrative purposes only and should be used as such by any prospective purchaser or tenant. The services, systems and appliances shown have not been tested and no guarantee as to their operability or efficiency can be given.