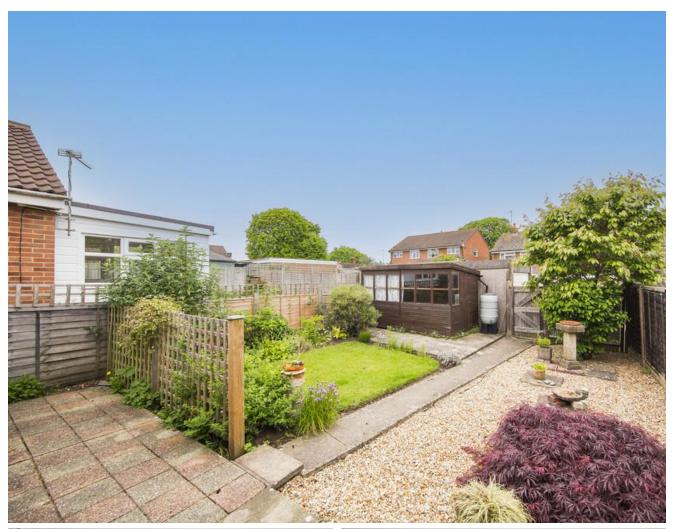

#### **OUTSIDE:**

A well maintained garden to the REAR with paved patio area, shingled area, lawn, flower and shrub borders with outside tap and gated side entrance. Timber storage shed. Rear gate leading to a SINGLE GARAGE en-bloc with up-and-over door.