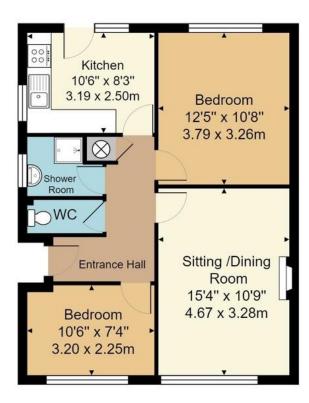

#### **ENTRANCE HALL:**

Wall-mounted electric storage heater. Coved ceiling. Access to loft with pull-down ladder.

#### **HALLWAY:**

Built-in airing cupboard housing hot water cylinder with slatted shelves above. Doors to:

#### LOUNGE/DINER:

Double glazed window to front. Coved ceiling. Feature fireplace with brick surround. Wall-mounted Dimpex electric heater.

#### KITCHEN:

Range of matching wall and base cupboards with granite-effect worktops and inset stainless steel sink. Space for cooker and washing machine. Part-tiled wall. Dual aspect with double glazed windows and double glazed door leading to the rear garden.

#### **BEDROOM ONE:**

Double glazed window overlooking the garden. Wall-mounted Dimplex electric heater. Coved ceiling.

# **BEDROOM TWO:**

Double glazed window. Dimplex wall-mounted electric heater. Coved ceiling,

## SHOWER ROOM:

Shower cubicle with electric shower and wash basin. Part-tiled walls. Heated chrome towel rail. Coved ceiling.

## **SEPARATE WC:**

Double glazed window. WC. Coved ceiling.

WWW.woodandpilcher.co.uk

Approx. Gross Internal Area 595 ft<sup>2</sup> ... 55.2 m<sup>2</sup> (excluding garage)

Whilst every attempt has been made to ensure the accuracy of the floor plan contained here, measurements of doors, windows, rooms and any other items are approximate and no responsibility is taken for any error, omission, or mis-statement. This plan is for illustrative purposes only and should be used as such by any prospective purchaser or tenant. The services, systems and appliances shown have not been tested and no guarantee as to their operability or efficiency can be given.