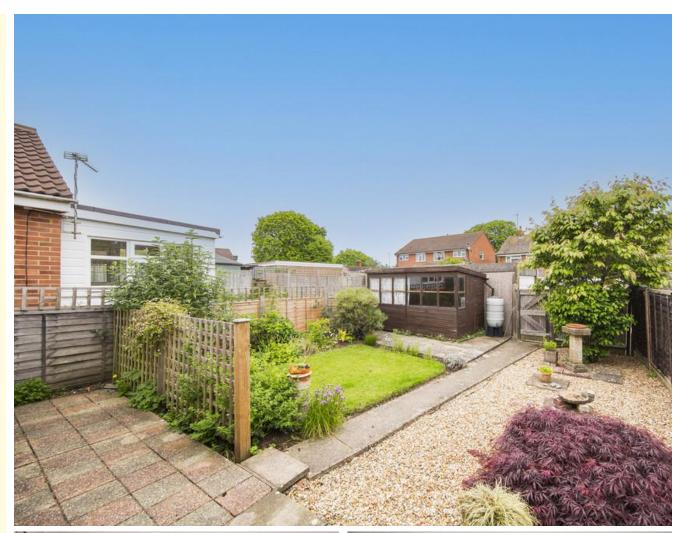

#### **OUTSIDE:**

A well maintained garden to the REAR with paved patio area, shingled area, lawn, flower and shrub borders with outside tap and gated side entrance. Timber storage shed. Rear gate leading to a SINGLE GARAGE en-bloc with up-and-over door.