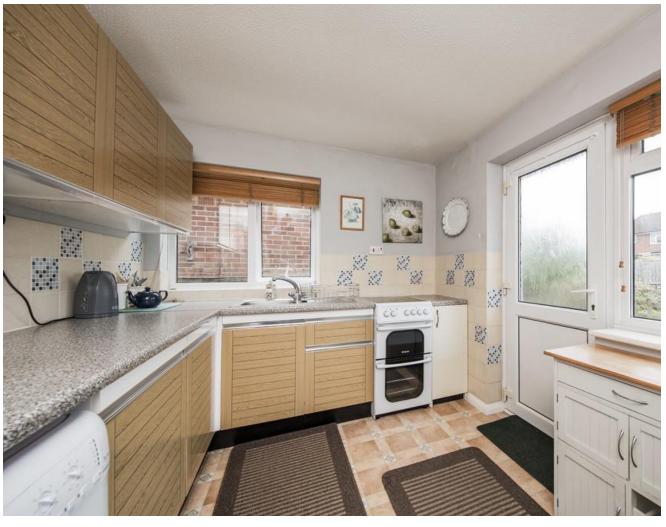

#### KITCHEN:

Range of matching wall and base cupboards with granite-effect worktops and inset stainless steel sink. Space for cooker and washing machine. Part-tiled wall. Dual aspect with double glazed windows and double glazed door leading to the rear garden.