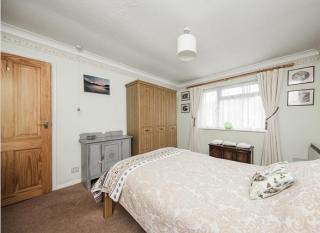

#### **BEDROOM ONE:**

Double glazed window overlooking the garden. Wall-mounted Dimplex electric heater. Coved ceiling.

# **BEDROOM TWO:**

Double glazed window. Dimplex wall-mounted electric heater. Coved ceiling,