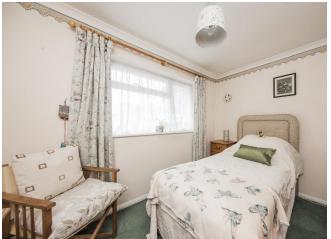

#### **BEDROOM ONE:**

Double glazed window overlooking the garden. Wall-mounted Dimplex electric heater. Coved ceiling.

# **BEDROOM TWO:**

Double glazed window. Dimplex wall-mounted electric heater. Coved ceiling,