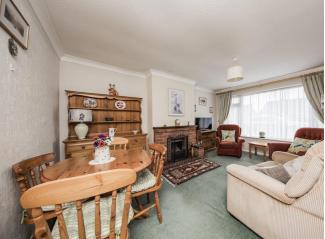

#### LOUNGE/DINER:

Double glazed window to front. Coved ceiling. Feature fireplace with brick surround. Wall-mounted Dimpex electric heater.