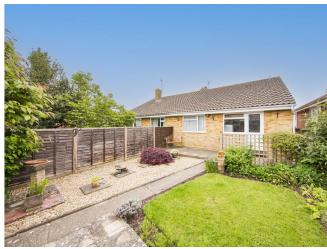

#### **OUTSIDE:**

A well maintained garden to the REAR with paved patio area, shingled area, lawn, flower and shrub borders with outside tap and gated side entrance. Timber storage shed. Rear gate leading to a SINGLE GARAGE en-bloc with up-and-over door.