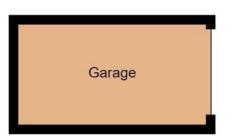

#### **OUTSIDE:**

A well maintained garden to the REAR with paved patio area, shingled area, lawn, flower and shrub borders with outside tap and gated side entrance. Timber storage shed. Rear gate leading to a SINGLE GARAGE en-bloc with up-and-over door.

WWW.woodandpilcher.co.uk

Approx. Gross Internal Area 595 ft<sup>2</sup> ... 55.2 m<sup>2</sup> (excluding garage)

Whilst every attempt has been made to ensure the accuracy of the floor plan contained here, measurements of doors, windows, rooms and any other items are approximate and no responsibility is taken for any error, omission, or mis-statement. This plan is for illustrative purposes only and should be used as such by any prospective purchaser or tenant. The services, systems and appliances shown have not been tested and no guarantee as to their operability or efficiency can be given.