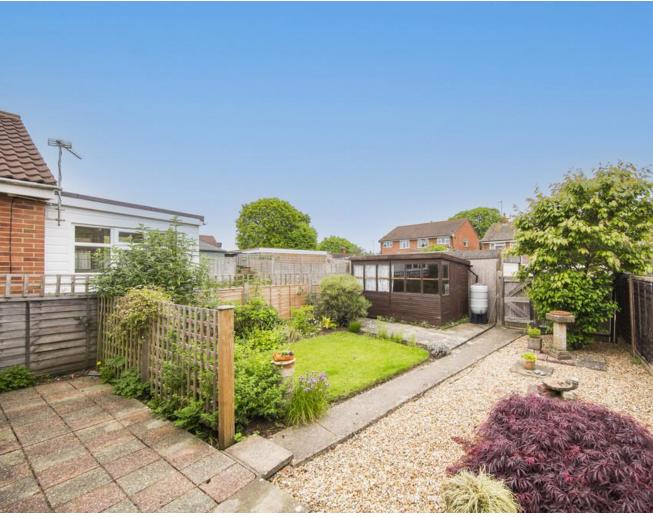

#### OUTSIDE:

A well maintained garden to the REAR with paved patio area, shingled area, lawn, flower and shrub borders with outside tap and gated side entrance. Timber storage shed. Rear gate leading to a SINGLE GARAGE en-bloc with up-and-over door.