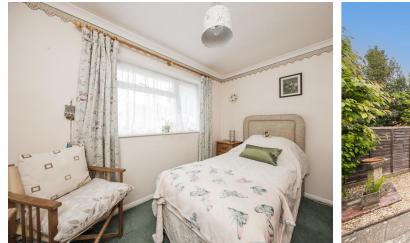

#### **BEDROOM ONE:**

Double glazed window overlooking the garden. Wall-mounted Dimplex electric heater. Coved ceiling.

#### **BEDROOM TWO:**

Double glazed window. Dimplex wall-mounted electric heater. Coved ceiling,

#### OUTSIDE:

A well maintained garden to the REAR with paved patio area, shingled area, lawn, flower and shrub borders with outside tap and gated side entrance. Timber storage shed. Rear gate leading to a SINGLE GARAGE en-bloc with up-and-over door.