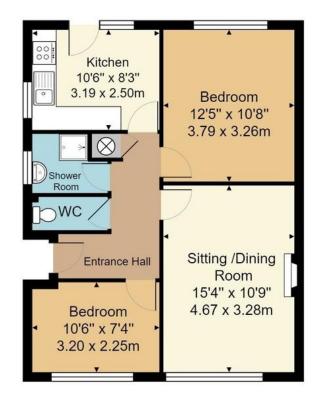

### Entrance Hall - Lounge/Diner - Kitchen - Two Bedrooms -Shower Room - Separate WC - Attractive Garden - Garage En-bloc Directly To The Rear

A two bedroom semi-detached bungalow situated in a popular cul-desac location just a short walk from Horam Village High Street. The property is offered to market with NO ONW ARD CHAIN and features a good size lounge/diner, shower room and separate WC, attractive wellmaintained garden and garage en-bloc directly to the rear.

#### ENTRANCE HALL:

Wall-mounted electric storage heater. Coved ceiling. Access to loft with pull-down ladder.

#### HALLWAY:

Built-in airing cupboard housing hot water cylinder with slatted shelves above. Doors to:

#### LOUNGE/DINER:

Double glazed window to front. Coved ceiling. Feature fireplace with brick surround. Wall-mounted Dimpex electric heater.

#### KITCHEN:

Range of matching wall and base cupboards with granite-effect worktops and inset stainless steel sink. Space for cooker and washing machine. Part-tiled wall. Dual aspect with double glazed windows and double glazed door leading to the rear garden.

#### **BEDROOM ONE:**

Double glazed window overlooking the garden. Wall-mounted Dimplex electric heater. Coved ceiling.

#### **BEDROOM TWO:**

Double glazed window. Dimplex wall-mounted electric heater. Coved ceiling,

#### SHOWER ROOM:

Shower cubicle with electric shower and wash basin. Part-tiled walls. Heated chrome towel rail. Coved ceiling.

#### SEPARATE WC:

Double glazed window. WC. Coved ceiling.

www.woodandpilcher.co.uk

Approx. Gross Internal Area 595 ft<sup>2</sup> ... 55.2 m<sup>2</sup> (excluding garage)

Whilst every attempt has been made to ensure the accuracy of the floor plan contained here, measurements of doors, windows, rooms and any other items are approximate and no responsibility is taken for any error, omission, or mis-statement. This plan is for illustrative purposes only and should be used as such by any prospective purchaser or tenant. The services, systems and appliances shown have not been tested and no guarantee as to their operability or efficiency can be given