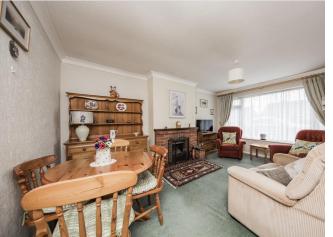

#### LOUNGE/DINER:

Double glazed window to front. Coved ceiling. Feature fireplace with brick surround. Wall-mounted Dimpex electric heater.