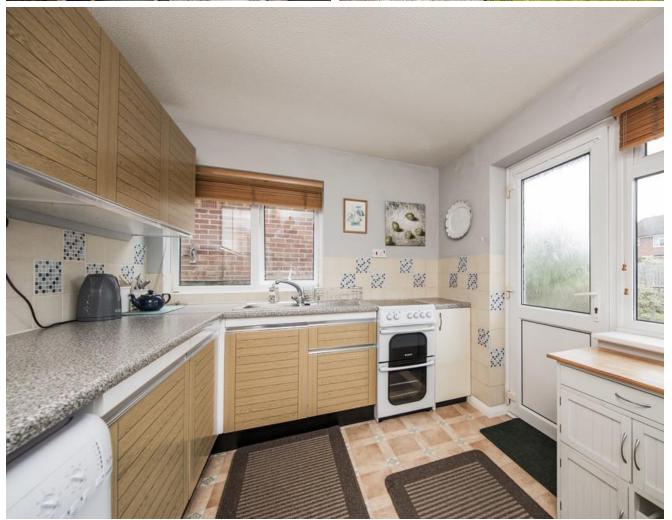

#### KITCHEN:

Range of matching wall and base cupboards with granite-effect worktops and inset stainless steel sink. Space for cooker and washing machine. Part-tiled wall. Dual aspect with double glazed windows and double glazed door leading to the rear garden.