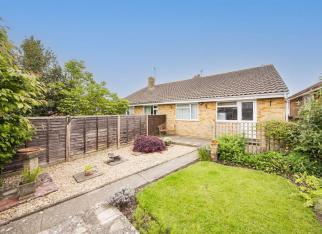

### Entrance Hall - Lounge/Diner - Kitchen - Two Bedrooms -Shower Room - Separate WC - Attractive Garden - Garage En-bloc Directly To The Rear

A two bedroom semi-detached bungalow situated in a popular cul-desac location just a short walk from Horam Village High Street. The property is offered to market with NO ONW ARD CHAIN and features a good size lounge/diner, shower room and separate WC, attractive wellmaintained garden and garage en-bloc directly to the rear.

#### OUTSIDE:

A well maintained garden to the REAR with paved patio area, shingled area, lawn, flower and shrub borders with outside tap and gated side entrance. Timber storage shed. Rear gate leading to a SINGLE GARAGE en-bloc with up-and-over door.