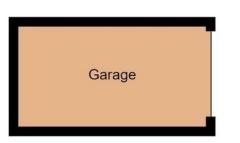

#### OUTSIDE:

A well maintained garden to the REAR with paved patio area, shingled area, lawn, flower and shrub borders with outside tap and gated side entrance. Timber storage shed. Rear gate leading to a SINGLE GARAGE en-bloc with up-and-over door.

www.woodandpilcher.co.uk

Approx. Gross Internal Area 595 ft<sup>2</sup> ... 55.2 m<sup>2</sup> (excluding garage)

Whilst every attempt has been made to ensure the accuracy of the floor plan contained here, measurements of doors, windows, rooms and any other items are approximate and no responsibility is taken for any error, omission, or mis-statement. This plan is for illustrative purposes only and should be used as such by any prospective purchaser or tenant. The services, systems and appliances shown have not been tested and no guarantee as to their operability or efficiency can be given